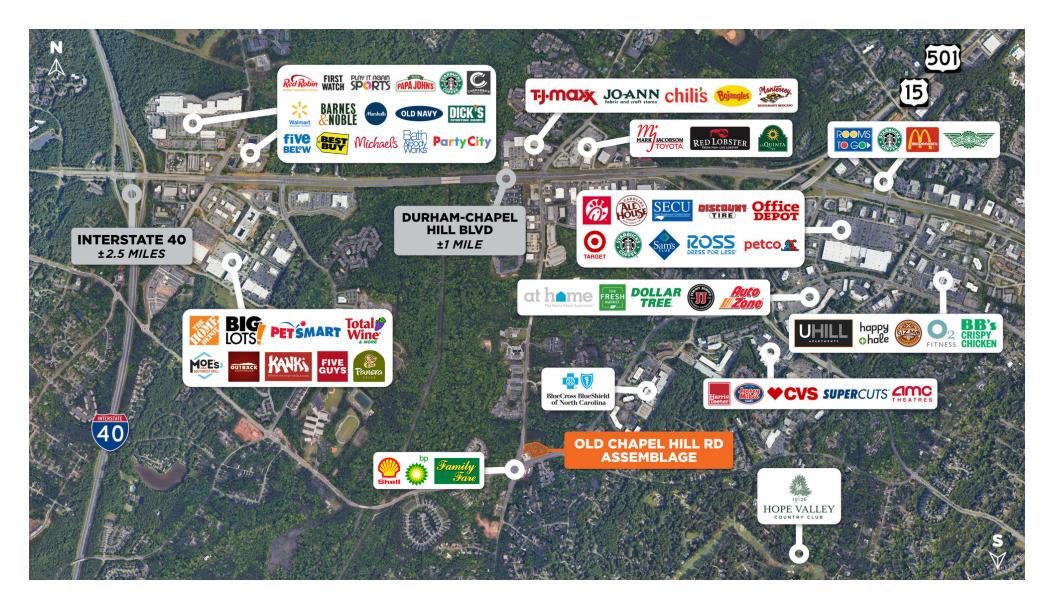

## **PROPERTY OVERVIEW**

We are seeking proposals for long-term ground leases. Located at a prominent intersection of Garrett and Old Chapel Hill Road, this site offers great exposure and visibility for a business. The site is adjacent to Hope Valley and the Blue Cross Blue Shield headquarters, just minutes from a wide variety of retailers in and around Durham-Chapel Hill Blvd (±1 mile).

#### **PROPERTY HIGHLIGHTS**

- Strategic Location: Centrally located between downtown Durham (±5 miles) and Chapel Hill (±2 miles) with close proximity to I-40 (±2.5 miles)
- **High Traffic Area:** Benefits from a high vehicle per day count of ±22,000 on Old Chapel Hill and ±20,000 on Garrett, enhancing potential customer reach

# SITE OVERVIEW & TRAFFIC COUNTS