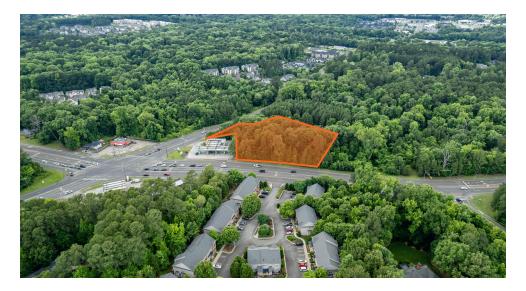

## OFFERING SUMMARY

| LOT SIZE:   | ±1.77 Acres     |
|-------------|-----------------|
| ZONING:     | CG              |
| PARCEL ID:  | 139628 & 139627 |
| 2023 TAXES: | \$3,151.37      |
| LEASE TYPE: | NNN             |
| LEASE RATE: | Negotiable      |

## **PROPERTY OVERVIEW**

We are seeking proposals for long-term ground leases. Located at a prominent intersection of Garrett and Old Chapel Hill Road, this site offers great exposure and visibility for a business. The site is adjacent to Hope Valley and the Blue Cross Blue Shield headquarters, just minutes from a wide variety of retailers in and around Durham-Chapel Hill Blvd (±1 mile).