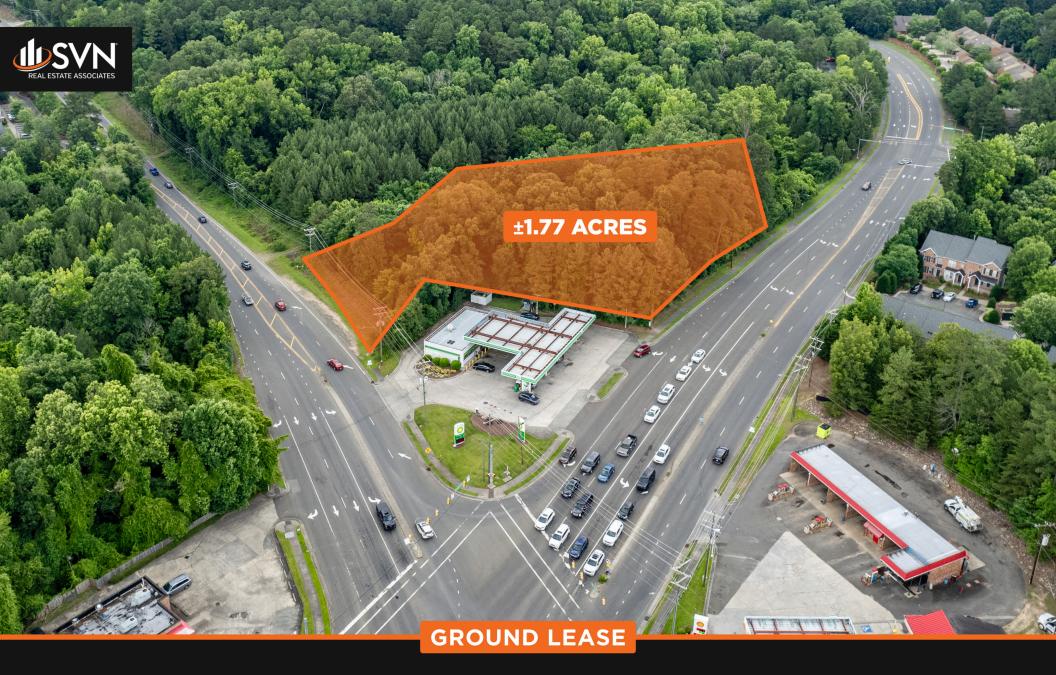

## OFFERING SUMMARY

| LOT SIZE:   | ±1.77 Acres     |
|-------------|-----------------|
| ZONING:     | CG              |
| PARCEL ID:  | 139628 & 139627 |
| 2023 TAXES: | \$3,151.37      |
| LEASE TYPE: | NNN             |
| LEASE RATE: | Negotiable      |

## **PROPERTY OVERVIEW**

We are seeking proposals for long-term ground leases. Located at a prominent intersection of Garrett and Old Chapel Hill Road, this site offers great exposure and visibility for a business. The site is adjacent to Hope Valley and the Blue Cross Blue Shield headquarters, just minutes from a wide variety of retailers in and around Durham-Chapel Hill Blvd (±1 mile).

#### **PROPERTY HIGHLIGHTS**

- Strategic Location: Centrally located between downtown Durham (±5 miles) and Chapel Hill (±2 miles) with close proximity to I-40 (±2.5 miles)
- **High Traffic Area:** Benefits from a high vehicle per day count of ±22,000 on Old Chapel Hill and ±20,000 on Garrett, enhancing potential customer reach