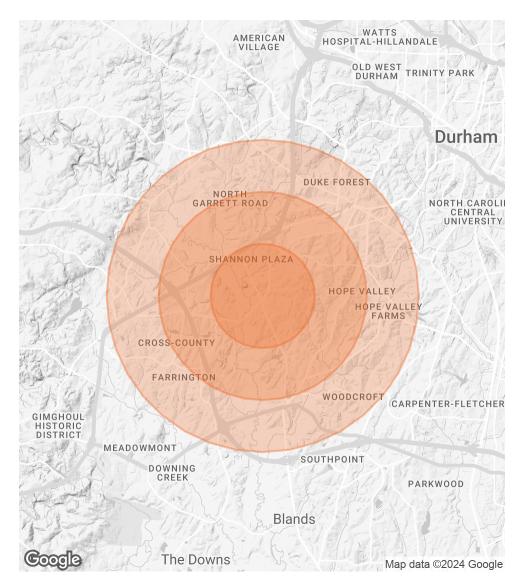

## **DEMOGRAPHICS MAP & REPORT**

| POPULATION           | 1 MILE | 2 MILES | 3 MILES |
|----------------------|--------|---------|---------|
| TOTAL POPULATION     | 9,489  | 26,830  | 61,466  |
| AVERAGE AGE          | 35     | 39      | 40      |
| AVERAGE AGE (MALE)   | 35     | 38      | 38      |
| AVERAGE AGE (FEMALE) | 36     | 40      | 41      |

HOUSEHOLDS & INCOME 1 MILE 2 MILES 3 MILES

| TOTAL HOUSEHOLDS    | 4,435     | 12,550    | 27,722    |
|---------------------|-----------|-----------|-----------|
| # OF PERSONS PER HH | 2.1       | 2.1       | 2.2       |
| AVERAGE HH INCOME   | \$114,856 | \$121,309 | \$124,195 |
| AVERAGE HOUSE VALUE | \$464,026 | \$493,430 | \$473,184 |

Demographics data derived from AlphaMap