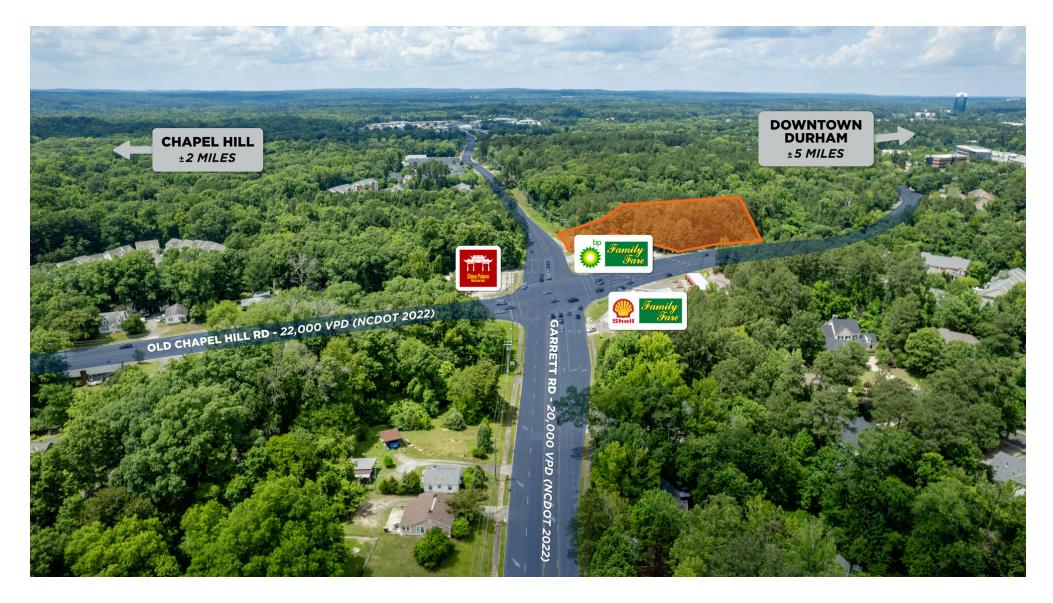

## **PROPERTY OVERVIEW**

We are seeking proposals for long-term ground leases. Located at a prominent intersection of Garrett and Old Chapel Hill Road, this site offers great exposure and visibility for a business. The site is adjacent to Hope Valley and the Blue Cross Blue Shield headquarters, just minutes from a wide variety of retailers in and around Durham-Chapel Hill Blvd (±1 mile).

#### **PROPERTY HIGHLIGHTS**

- Strategic Location: Centrally located between downtown Durham (±5 miles) and Chapel Hill (±2 miles) with close proximity to I-40 (±2.5 miles)
- **High Traffic Area:** Benefits from a high vehicle per day count of ±22,000 on Old Chapel Hill and ±20,000 on Garrett, enhancing potential customer reach