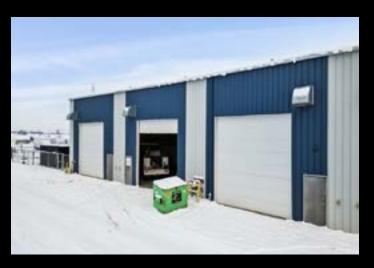

### PROPERTY OVERVIEW

### FOR SALE: \$2,797,020 (\$246/SF) FOR LEASE: \$14.00/SF (ESCALATING)

**Property Overview** 

Location: Shepard Industrial Park Op Costs: \$7.00/SF

Total Area: 11,370 SF Taxes: \$45,160.98 (2024)

Main Level: 8,339 SF Power: 200 Amp x 3 (TBV)

Mezzanine Office: 3,031 SF Zoning: DC-56

Ceiling Height: 22" clear Possession: January 1, 2025

Loading: 3 - 16' x 16' DI door Year Built: 2008

Lease Rate: \$14.00/SF (Escalating)

#### **Property Features**

- Includes 6,000 SF fenced yard
- End unit with gated yard for additional storage
- Radiant tube heaters in shop bays with makeup air system
- Excellent access to Glenmore Trail and Stoney Trail with direct access to 84th Street

**Virtual Tour** 



## **PROPERTY PHOTOS**













# PROPERTY PHOTOS















### **FLOOR PLANS**





# SITE PLANS





Royal LePage® is a registered trademark of Royal Bank of Canada and is used under licence by Residential Income Fund L.P., Bridgemarq Real Estate Services Inc. and Bridgemarq Real Estate Services Manager Limited. All offices are independently owned and operated, except those marked as indicated at rlp.ca/disclaimer. Not intended to solicit currently listed properties or buyers under contract. The above information is from sources believed reliable, however, no responsibility is assumed for the accuracy of this information ©2024 Bridgemarq Real Estate Services Manager Limited. All rights reserved.