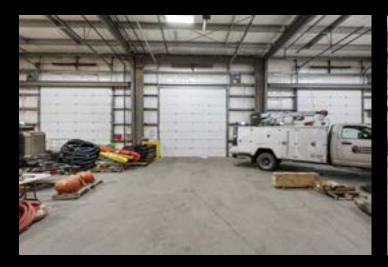

gary, AB Independently Owned & Operated



### PROPERTY OVERVIEW

### FOR SALE: \$2,797,020 (\$246/SF) FOR LEASE: \$14.00/SF (ESCALATING)

**Property Overview** 

Location: Shepard Industrial Park Op Costs: \$7.00/SF

Total Area: 11,370 SF Taxes: \$45,160.98 (2024)

Main Level: 8,339 SF Power: 200 Amp x 3 (TBV)

Mezzanine Office: 3,031 SF Zoning: DC-56

Ceiling Height: 22" clear Possession: January 1, 2025

Loading: 3 - 16' x 16' DI door Year Built: 2008

Lease Rate: \$14.00/SF (Escalating)

#### **Property Features**

- Includes 6,000 SF fenced yard
- End unit with gated yard for additional storage
- Radiant tube heaters in shop bays with makeup air system
- Excellent access to Glenmore Trail and Stoney Trail with direct access to 84th Street

**Virtual Tour** 



## **PROPERTY PHOTOS**













# PROPERTY PHOTOS















### **FLOOR PLANS**





# SITE PLANS





Royal LePage® is a registered trademark of Royal Bank of Canada and is used under licence by Residential Income Fund L.P., Bridgemarq Real Estate Services Inc. and Bridgemarq Real Estate Services Manager Limited. All offices are independently owned and operated, except those marked as indicated at rlp.ca/disclaimer. Not intended to solicit currently listed properties or buyers under contract. The above information is from sources believed reliable, however, no responsibility is assumed for the accuracy of this information ©2024 Bridgemarq Real Estate Services Manager Limited. All rights reserved.