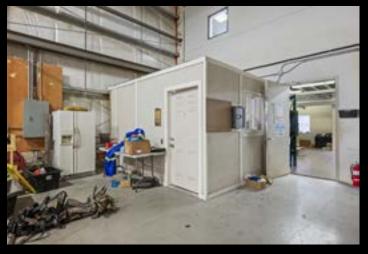

AB Independently Owned & Operated



### PROPERTY OVERVIEW

### FOR SALE: \$2,797,020 (\$246/SF) FOR LEASE: \$14.00/SF (ESCALATING)

**Property Overview** 

Location: Shepard Industrial Park Op Costs: \$7.00/SF

Total Area: 11,370 SF Taxes: \$45,160.98 (2024)

Main Level: 8,339 SF Power: 200 Amp x 3 (TBV)

Mezzanine Office: 3,031 SF Zoning: DC-56

Ceiling Height: 22" clear Possession: January 1, 2025

Loading: 3 - 16' x 16' DI door Year Built: 2008

Lease Rate: \$14.00/SF (Escalating)

#### **Property Features**

- Includes 6,000 SF fenced yard
- End unit with gated yard for additional storage
- Radiant tube heaters in shop bays with makeup air system
- Excellent access to Glenmore Trail and Stoney Trail with direct access to 84th Street

**Virtual Tour** 



## **PROPERTY PHOTOS**













# PROPERTY PHOTOS















### **FLOOR PLANS**





# SITE PLANS





Royal LePage® is a registered trademark of Royal Bank of Canada and is used under licence by Residential Income Fund L.P., Bridgemarq Real Estate Services Inc. and Bridgemarq Real Estate Services Manager Limited. All offices are independently owned and operated, except those marked as indicated at rlp.ca/disclaimer. Not intended to solicit currently listed properties or buyers under contract. The above information is from sources believed reliable, however, no responsibility is assumed for the accuracy of this information ©2024 Bridgemarq Real Estate Services Manager Limited. All rights reserved.