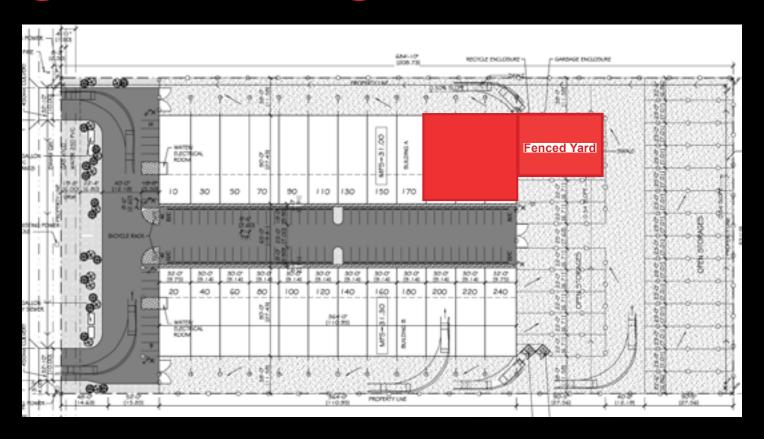

# SITE PLANS

Royal LePage® is a registered trademark of Royal Bank of Canada and is used under licence by Residential Income Fund L.P., Bridgemarq Real Estate Services Inc. and Bridgemarq Real Estate Services Manager Limited. All offices are independently owned and operated, except those marked as indicated at rlp.ca/disclaimer. Not intended to solicit currently listed properties or buyers under contract. The above information is from sources believed reliable, however, no responsibility is assumed for the accuracy of this information ©2024 Bridgemarq Real Estate Services Manager Limited. All rights reserved.

#### **Property Features**

- Includes 6,000 SF fenced yard
- End unit with gated yard for additional storage
- Radiant tube heaters in shop bays with makeup air system
- Excellent access to Glenmore Trail and Stoney Trail with direct access to 84th Street