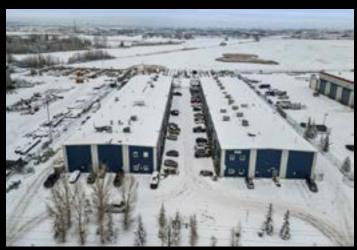

ed



### PROPERTY OVERVIEW

### FOR SALE: \$2,797,020 (\$246/SF) FOR LEASE: \$14.00/SF (ESCALATING)

**Property Overview** 

Location: Shepard Industrial Park Op Costs: \$7.00/SF

Total Area: 11,370 SF Taxes: \$45,160.98 (2024)

Main Level: 8,339 SF Power: 200 Amp x 3 (TBV)

Mezzanine Office: 3,031 SF Zoning: DC-56

Ceiling Height: 22" clear Possession: January 1, 2025

Loading: 3 - 16' x 16' DI door Year Built: 2008

Lease Rate: \$14.00/SF (Escalating)

#### **Property Features**

- Includes 6,000 SF fenced yard
- End unit with gated yard for additional storage
- Radiant tube heaters in shop bays with makeup air system
- Excellent access to Glenmore Trail and Stoney Trail with direct access to 84th Street

**Virtual Tour** 



## **PROPERTY PHOTOS**













# PROPERTY PHOTOS















### **FLOOR PLANS**





# SITE PLANS





Royal LePage® is a registered trademark of Royal Bank of Canada and is used under licence by Residential Income Fund L.P., Bridgemarq Real Estate Services Inc. and Bridgemarq Real Estate Services Manager Limited. All offices are independently owned and operated, except those marked as indicated at rlp.ca/disclaimer. Not intended to solicit currently listed properties or buyers under contract. The above information is from sources believed reliable, however, no responsibility is assumed for the accuracy of this information ©2024 Bridgemarq Real Estate Services Manager Limited. All rights reserved.