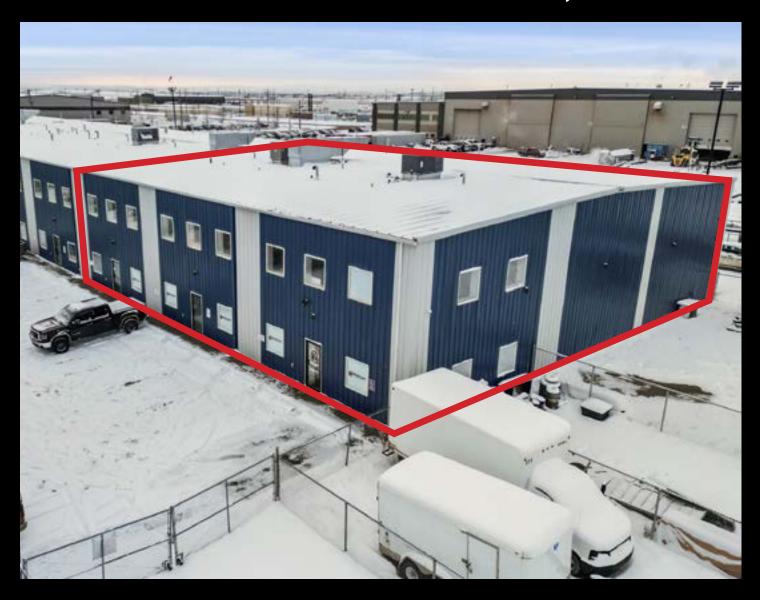

### FOR SALE: \$2,797,020 (\$246/SF) FOR LEASE: \$14.00/SF (ESCALATING)

**Property Overview** 

Location: Shepard Industrial Park Op Costs: \$7.00/SF

Total Area: 11,370 SF Taxes: \$45,160.98 (2024)

Main Level: 8,339 SF Power: 200 Amp x 3 (TBV)

Mezzanine Office: 3,031 SF Zoning: DC-56

Ceiling Height: 22" clear Possession: January 1, 2025

Loading: 3 - 16' x 16' DI door Year Built: 2008

Lease Rate: \$14.00/SF (Escalating)

#### **Property Features**

- Includes 6,000 SF fenced yard
- End unit with gated yard for additional storage
- Radiant tube heaters in shop bays with makeup air system
- Excellent access to Glenmore Trail and Stoney Trail with direct access to 84th Street