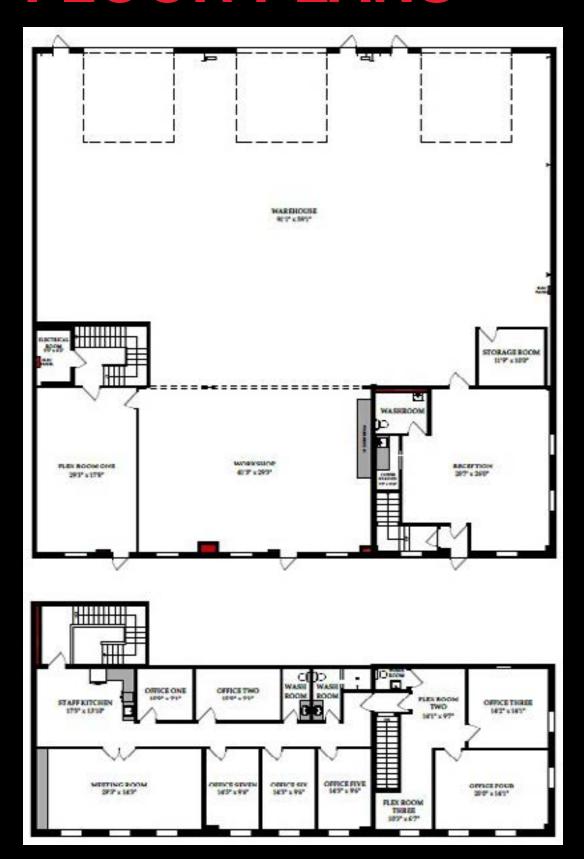

### **FLOOR PLANS**

### FOR SALE: \$2,797,020 (\$246/SF) FOR LEASE: \$14.00/SF (ESCALATING)

**Property Overview** 

Location: Shepard Industrial Park Op Costs: \$7.00/SF

Total Area: 11,370 SF Taxes: \$45,160.98 (2024)

Main Level: 8,339 SF Power: 200 Amp x 3 (TBV)

Mezzanine Office: 3,031 SF Zoning: DC-56

Ceiling Height: 22" clear Possession: January 1, 2025

Loading: 3 - 16' x 16' DI door Year Built: 2008

Lease Rate: \$14.00/SF (Escalating)