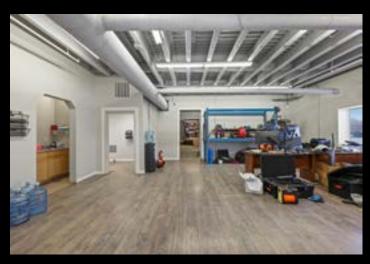

Independently Owned & Operated



### PROPERTY OVERVIEW

### FOR SALE: \$2,797,020 (\$246/SF) FOR LEASE: \$14.00/SF (ESCALATING)

**Property Overview** 

Location: Shepard Industrial Park Op Costs: \$7.00/SF

Total Area: 11,370 SF Taxes: \$45,160.98 (2024)

Main Level: 8,339 SF Power: 200 Amp x 3 (TBV)

Mezzanine Office: 3,031 SF Zoning: DC-56

Ceiling Height: 22" clear Possession: January 1, 2025

Loading: 3 - 16' x 16' DI door Year Built: 2008

Lease Rate: \$14.00/SF (Escalating)

#### **Property Features**

- Includes 6,000 SF fenced yard
- End unit with gated yard for additional storage
- Radiant tube heaters in shop bays with makeup air system
- Excellent access to Glenmore Trail and Stoney Trail with direct access to 84th Street

**Virtual Tour** 



## **PROPERTY PHOTOS**













# PROPERTY PHOTOS















### **FLOOR PLANS**





# SITE PLANS





Royal LePage® is a registered trademark of Royal Bank of Canada and is used under licence by Residential Income Fund L.P., Bridgemarq Real Estate Services Inc. and Bridgemarq Real Estate Services Manager Limited. All offices are independently owned and operated, except those marked as indicated at rlp.ca/disclaimer. Not intended to solicit currently listed properties or buyers under contract. The above information is from sources believed reliable, however, no responsibility is assumed for the accuracy of this information ©2024 Bridgemarq Real Estate Services Manager Limited. All rights reserved.