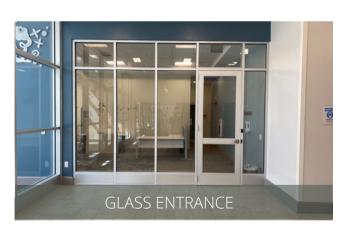

#### **PROPERTY HIGHLIGHTS**

- Asking Rents: \$20.00 per SF NNN
- 15 exam rooms, 2 medical labs, existing offices & consult rooms
- Newly built out for Trinity Health in 2019
- Exclusive Market Street entrance; great visibility & signage opportunity
- Adjacent to 60th St Station of Market-Frankford El
- Secure, underground parking garage & ample security
- Full plug and play opportunity with furniture and equipment available
- LEED Certified Silver