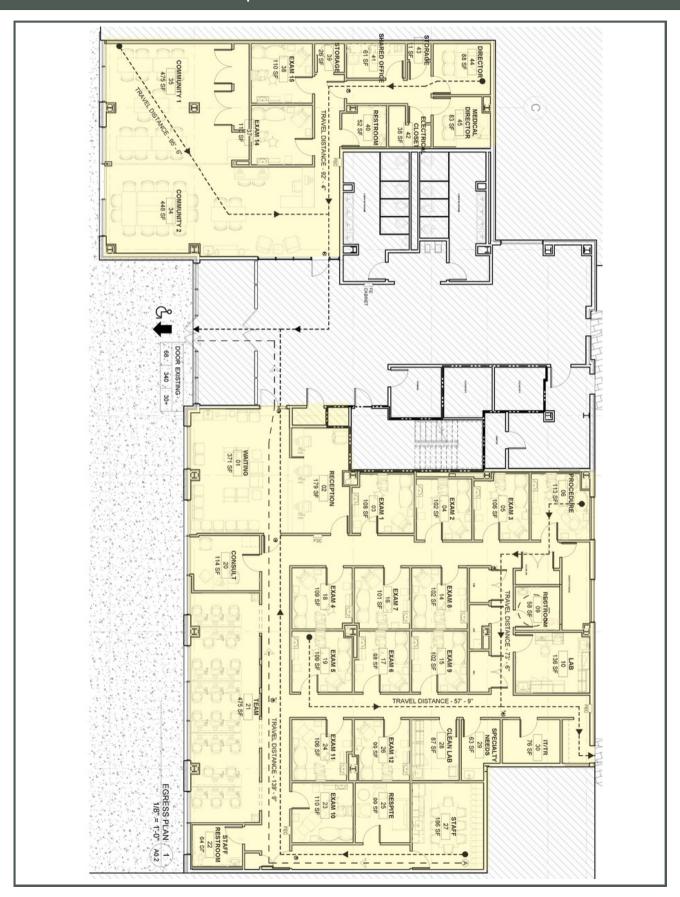

### FLOOR PLAN | 7,274 SF AVAILABLE FOR SUBLEASE

### 2,137 - 7,274 SF AVAILABLE FOR SUBLEASE