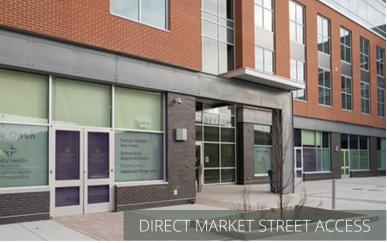

#### **PROPERTY HIGHLIGHTS**

- Asking Rents: \$20.00 per SF NNN
- 15 exam rooms, 2 medical labs, existing offices & consult rooms
- Newly built out for Trinity Health in 2019
- Exclusive Market Street entrance; great visibility & signage opportunity
- Adjacent to 60th St Station of Market-Frankford El
- Secure, underground parking garage & ample security
- Full plug and play opportunity with furniture and equipment available
- LEED Certified Silver