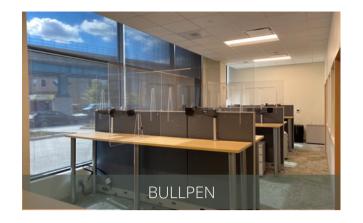

#### **PROPERTY HIGHLIGHTS**

- Asking Rents: \$20.00 per SF NNN
- 15 exam rooms, 2 medical labs, existing offices & consult rooms
- Newly built out for Trinity Health in 2019
- Exclusive Market Street entrance; great visibility & signage opportunity
- Adjacent to 60th St Station of Market-Frankford El
- Secure, underground parking garage & ample security
- Full plug and play opportunity with furniture and equipment available
- LEED Certified Silver