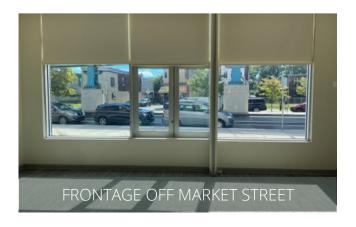

### 2,137 - 7,274 SF OF BRAND NEW MEDICAL SPACE

AVAILABLE FOR SUBLEASE THRU 2/28/2027

#### **PROPERTY HIGHLIGHTS**

- Asking Rents: \$20.00 per SF NNN
- 15 exam rooms, 2 medical labs, existing offices & consult rooms
- Newly built out for Trinity Health in 2019
- Exclusive Market Street entrance; great visibility & signage opportunity
- Adjacent to 60th St Station of Market-Frankford El
- Secure, underground parking garage & ample security
- Full plug and play opportunity with furniture and equipment available
- LEED Certified Silver