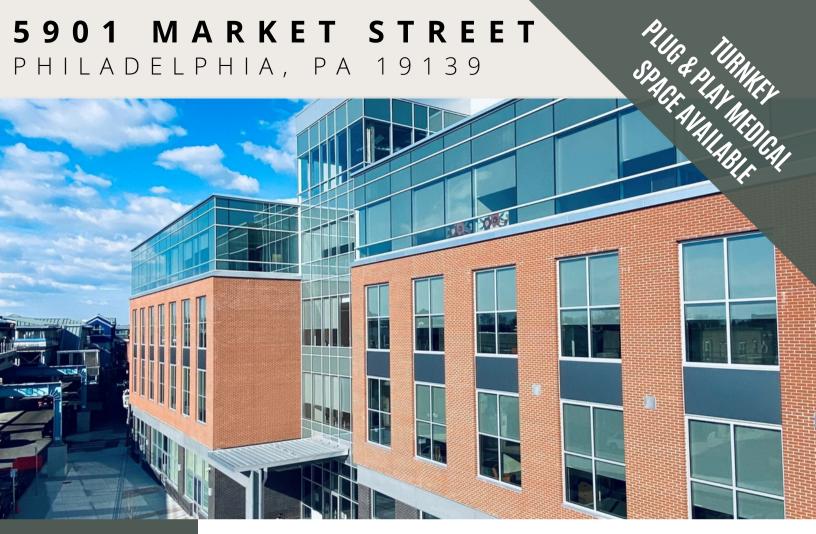

### 2,137 - 7,274 SF OF BRAND NEW MEDICAL SPACE

AVAILABLE FOR SUBLEASE THRU 2/28/2027

## 5901 MARKET STREET