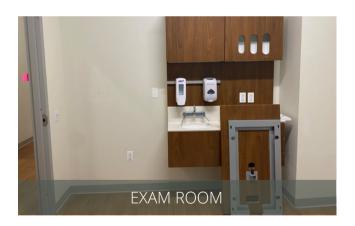

#### **PROPERTY HIGHLIGHTS**

- Asking Rents: \$20.00 per SF NNN
- 15 exam rooms, 2 medical labs, existing offices & consult rooms
- Newly built out for Trinity Health in 2019
- Exclusive Market Street entrance; great visibility & signage opportunity
- Adjacent to 60th St Station of Market-Frankford El
- Secure, underground parking garage & ample security
- Full plug and play opportunity with furniture and equipment available
- LEED Certified Silver