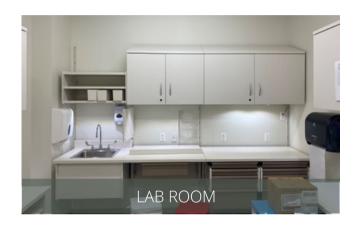

#### **PROPERTY HIGHLIGHTS**

- Asking Rents: \$20.00 per SF NNN
- 15 exam rooms, 2 medical labs, existing offices & consult rooms
- Newly built out for Trinity Health in 2019
- Exclusive Market Street entrance; great visibility & signage opportunity
- Adjacent to 60th St Station of Market-Frankford El
- Secure, underground parking garage & ample security
- Full plug and play opportunity with furniture and equipment available
- LEED Certified Silver