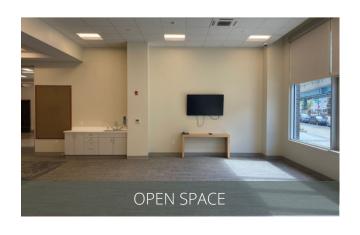

#### **PROPERTY HIGHLIGHTS**

- Asking Rents: \$20.00 per SF NNN
- 15 exam rooms, 2 medical labs, existing offices & consult rooms
- Newly built out for Trinity Health in 2019
- Exclusive Market Street entrance; great visibility & signage opportunity
- Adjacent to 60th St Station of Market-Frankford El
- Secure, underground parking garage & ample security
- Full plug and play opportunity with furniture and equipment available
- LEED Certified Silver