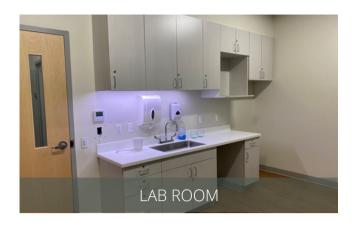

#### **PROPERTY HIGHLIGHTS**

- Asking Rents: \$20.00 per SF NNN
- 15 exam rooms, 2 medical labs, existing offices & consult rooms
- Newly built out for Trinity Health in 2019
- Exclusive Market Street entrance; great visibility & signage opportunity
- Adjacent to 60th St Station of Market-Frankford El
- Secure, underground parking garage & ample security
- Full plug and play opportunity with furniture and equipment available
- LEED Certified Silver