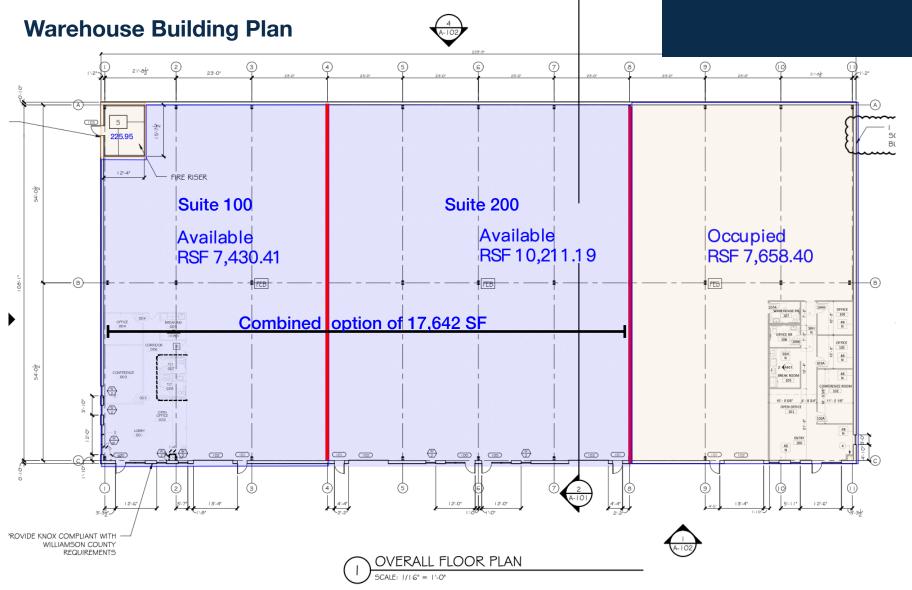

### 216 Benelli Road Suite 100 Round Rock, TX

7,430 - 17,642 Square Feet

New construction warehouse featuring a speculative office build-out. This fully insulated, first generation space includes a fire sprinkler system and three grade-level doors. The available space is highly flexible and can be divided into suites as small as 7,430 SF. Positioned as an end-cap unit, it includes a striking storefront with excellent visibility from Benelli Road. Located in the Hutto ETJ, this property benefits from no zoning restrictions and offers three-phase power.

Base rent: \$15 - \$16/SF/YR NNN: Estimated at \$4.29/SF/YR Clear height: 20' with a peak at 25' Doors: Three grade level doors total