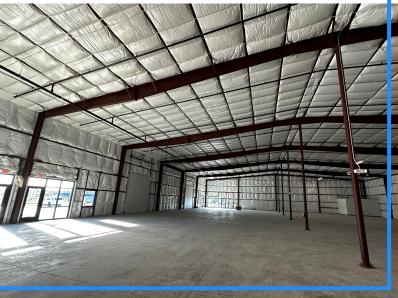

Base rent: \$15 - \$16/SF/YR NNN: Estimated at \$4.29/SF/YR Clear height: 20' with a peak at 25' Doors: Three grade level doors total