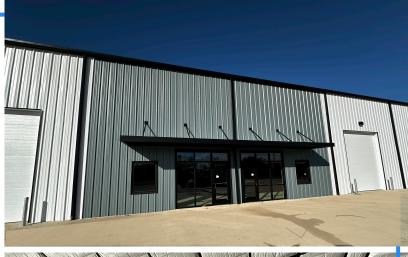

### 216 Benelli Road Suite 100 Round Rock, TX

7,430 - 17,642 Square Feet

New construction warehouse featuring a speculative office build-out. This fully insulated, first generation space includes a fire sprinkler system and three grade-level doors. The available space is highly flexible and can be divided into suites as small as 7,430 SF. Positioned as an end-cap unit, it includes a striking storefront with excellent visibility from Benelli Road. Located in the Hutto ETJ, this property benefits from no zoning restrictions and offers three-phase power.