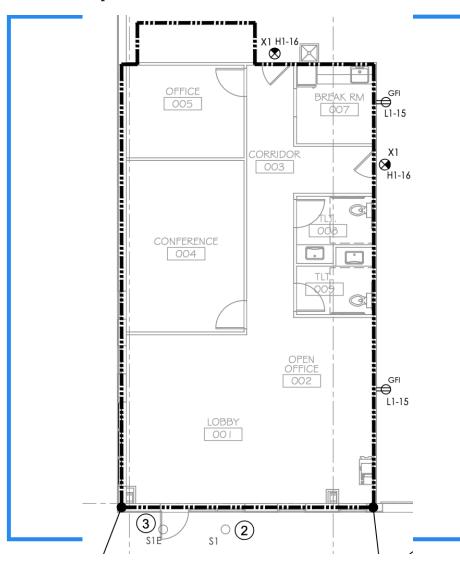

culative office build-out. This fully insulated, first generation space includes a fire sprinkler system and three grade-level doors. The available space is highly flexible and can be divided into suites as small as 7,430 SF. Positioned as an end-cap unit, it includes a striking storefront with excellent visibility from Benelli Road. Located in the Hutto ETJ, this property benefits from no zoning restrictions and offers three-phase power.

Base rent: \$15 - \$16/SF/YR NNN: Estimated at \$4.29/SF/YR Clear height: 20' with a peak at 25' Doors: Three grade level doors total

### **Brittnee Gregoire**

Listing Agent
Britt@HW-Companies.com
512-864-5620

### **Michael Johnson**

Sponsoring Broker MJohnson@HW-Companies.com 512-763-4444



# 216 Benelli WAREHOUSE LEASE



St 100 Spec Office Plan







### 216 Benelli WAREHOUSE LEASE