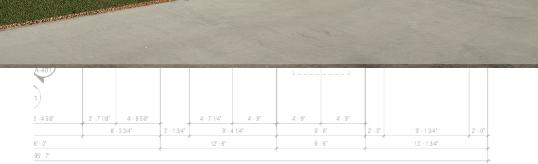

,642 Square Feet

New construction warehouse featuring a speculative office build-out. This fully insulated, first generation space includes a fire sprinkler system and three grade-level doors. The available space is highly flexible and can be divided into suites as small as 7,430 SF. Positioned as an end-cap unit, it includes a striking storefront with excellent visibility from Benelli Road. Located in the Hutto ETJ, this property benefits from no zoning restrictions and offers three-phase power.

Base rent: \$15 - \$16/SF/YR NNN: Estimated at \$4.29/SF/YR Clear height: 20' with a peak at 25' Doors: Three grade level doors total

### **Brittnee Gregoire**

Listing Agent
Britt@HW-Companies.com
512-864-5620

### **Michael Johnson**

Sponsoring Broker MJohnson@HW-Companies.com 512-763-4444



# 216 Benelli WAREHOUSE LEASE



St 100 Spec Office Plan







### 216 Benelli WAREHOUSE LEASE