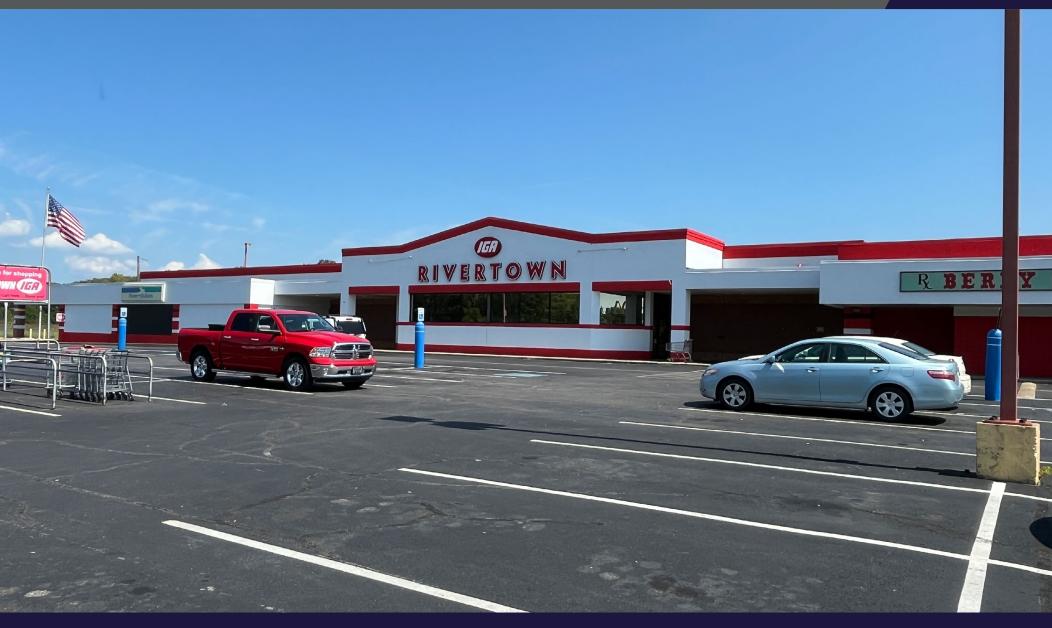

1041 OLD US 52, NEW RICHMOND, OH 45157

For Lease / In-line Retail Space

WE ARE THE CENTER OF RETAIL

1041 OLD US 52, NEW RICHMOND, OH 45157

### **AREA TENANTS**

Rivertown Market IGA, McDonalds, Gold Star, Family Dollar & Taco Bell

#### COMMENTS

- 6,000 SF in-line retail space available
- Former pharmacy next to IGA
- Great visibility, located off of US 52
- 225 parking spaces
- Pylon signage available
- Access at signalized light