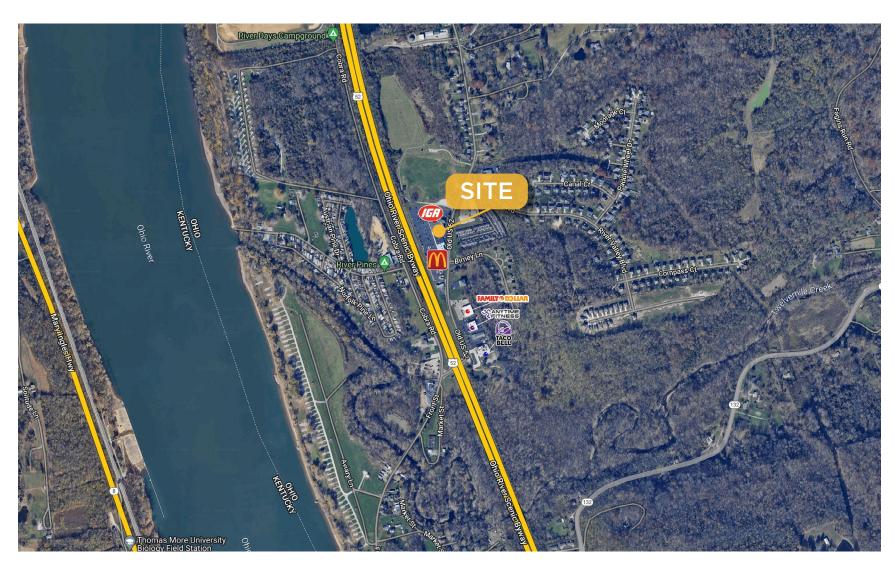

### **AREA TENANTS**

Rivertown Market IGA, McDonalds, Gold Star, Family Dollar & Taco Bell