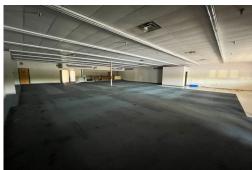

#### COMMENTS

- 6,000 SF in-line retail space available
- Former pharmacy next to IGA
- Great visibility, located off of US 52
- 225 parking spaces
- Pylon signage available
- Access at signalized light