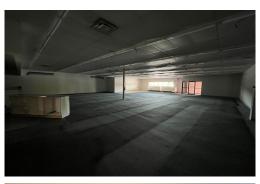

#### COMMENTS

- 6,000 SF in-line retail space available
- Former pharmacy next to IGA
- Great visibility, located off of US 52
- 225 parking spaces
- Pylon signage available
- Access at signalized light