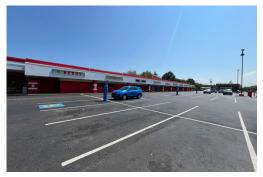

#### COMMENTS

- 6,000 SF in-line retail space available
- Former pharmacy next to IGA
- Great visibility, located off of US 52
- 225 parking spaces
- Pylon signage available
- Access at signalized light