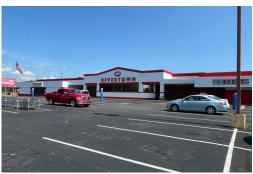

1041 OLD US 52, NEW RICHMOND, OH 45157

For Lease / In-line Retail Space

WE ARE THE CENTER OF RETAIL

1041 OLD US 52, NEW RICHMOND, OH 45157

### **AREA TENANTS**

Rivertown Market IGA, McDonalds, Gold Star, Family Dollar & Taco Bell

#### COMMENTS

- 6,000 SF in-line retail space available
- Former pharmacy next to IGA
- Great visibility, located off of US 52
- 225 parking spaces
- Pylon signage available
- Access at signalized light