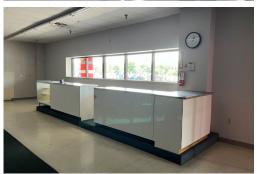

#### COMMENTS

- 6,000 SF in-line retail space available
- Former pharmacy next to IGA
- Great visibility, located off of US 52
- 225 parking spaces
- Pylon signage available
- Access at signalized light