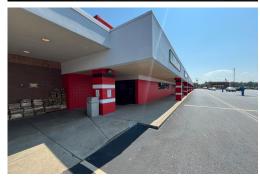

#### COMMENTS

- 6,000 SF in-line retail space available
- Former pharmacy next to IGA
- Great visibility, located off of US 52
- 225 parking spaces
- Pylon signage available
- Access at signalized light