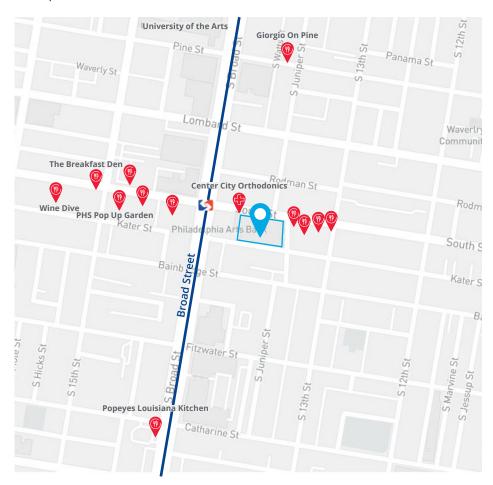

# Large Commercial Condominium at an Excellent Location

- · Opportunity to enter outstanding market
- · Ground floor of luxury 80-unit loft condominiums
- · Large windows, high ceiling, natural light
- · Indoor parking is available
- Steps to Broad Street and Avenue of the Arts
- Siginificant active area surrounded by renowned performance venues and flourishing business, residential and retail sectors
- · Heavy daytime, evening, and weekend traffic