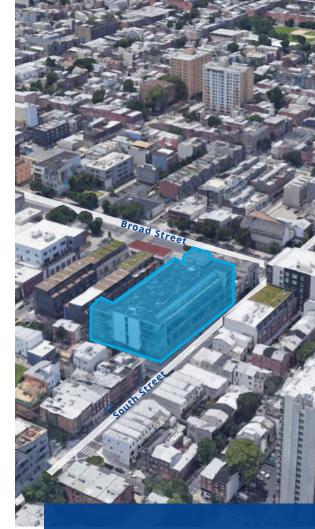

# Large Commercial Condominium at an Excellent Location

- · Opportunity to enter outstanding market
- · Ground floor of luxury 80-unit loft condominiums
- · Large windows, high ceiling, natural light
- · Indoor parking is available
- Steps to Broad Street and Avenue of the Arts
- Siginificant active area surrounded by renowned performance venues and flourishing business, residential and retail sectors
- · Heavy daytime, evening, and weekend traffic