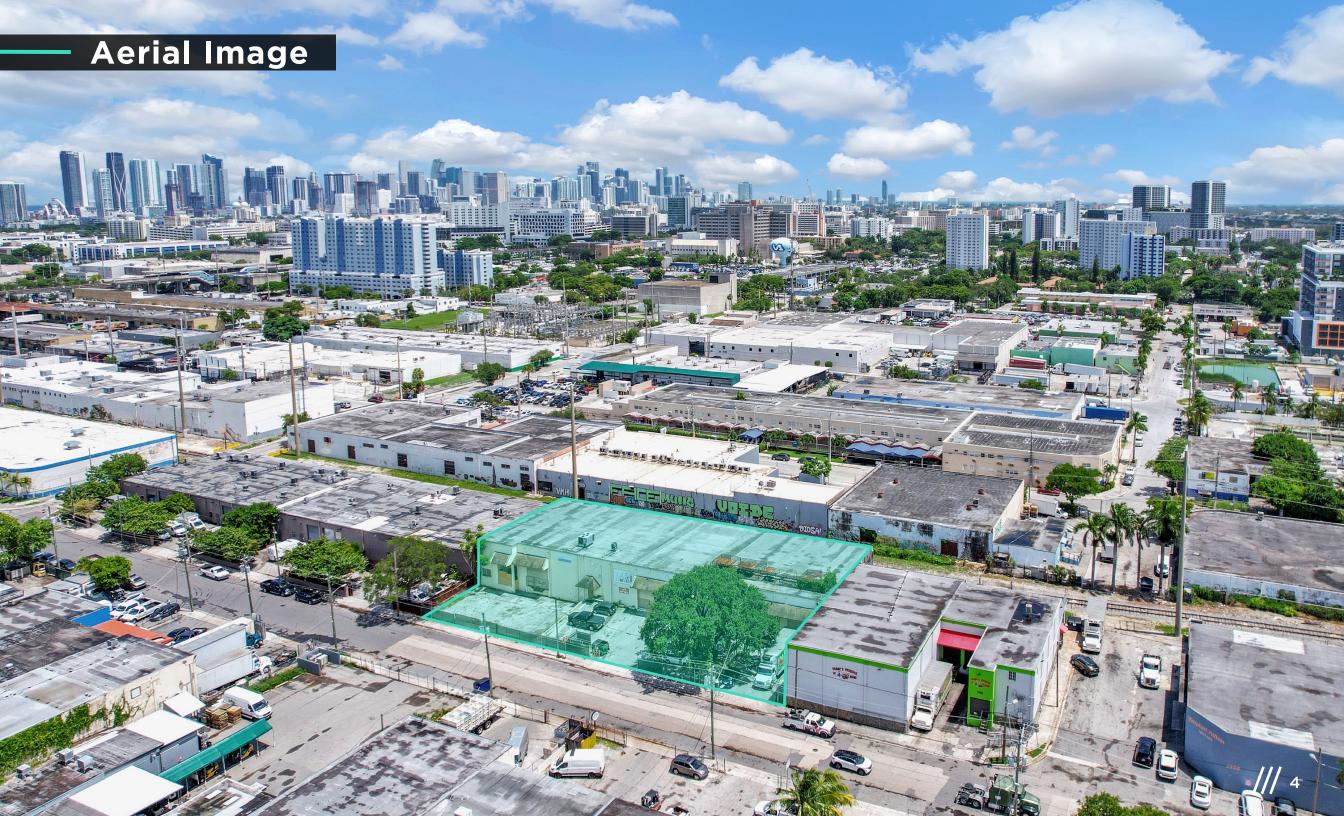

#### Location Overview

This property is located in Central Allapattah, Miami 33142, in the vibrant Miami Produce District. Allapattah is a Last Mile sector that services the entire Urban Core.

The property is immediately adjacent to major highways, roadways, and is just minutes from The Port of Miami, Miami International Airports Cargo Center, Downtown areas, and The Beaches.

# **Context Map**

Airport: 15 min

**Wynwood:** 4 min

— Design District: 8 min

**I-95:** 5 min

**Doral:** 30 min

**Aventura:** 35 min

— **Downtown:** 12 min

**Brickell:** 18 min

Miami Beach: 23 min