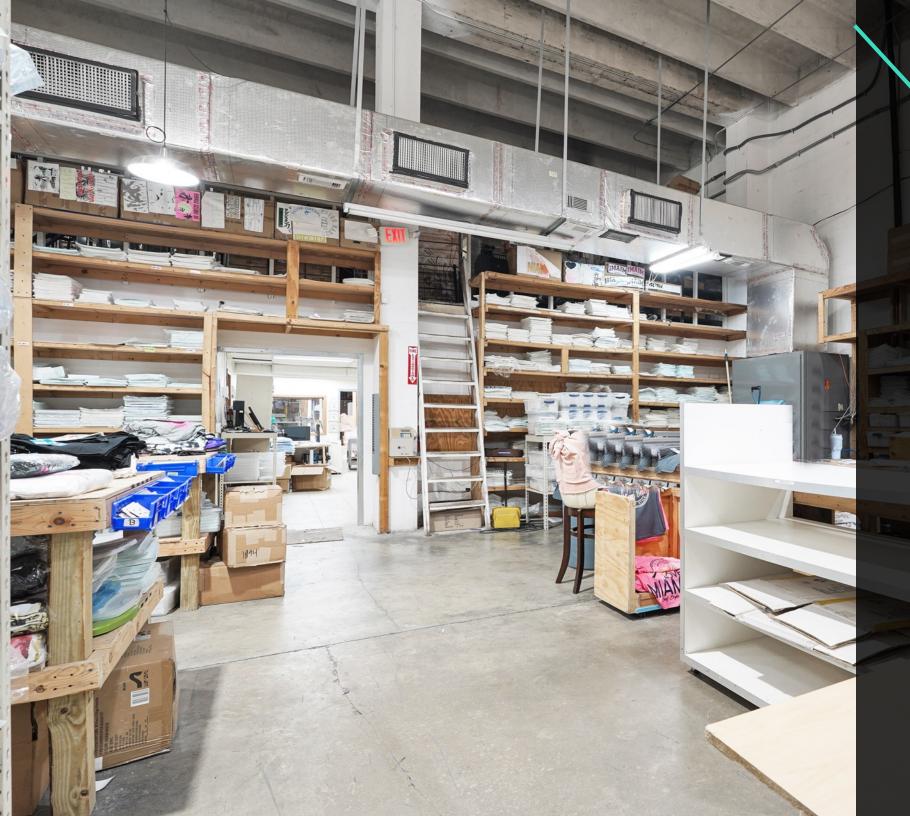

#### Executive Summary

This industrial warehouse, located in the heart of Central Allapattah, offers 21' clear height and was built with highly durable, Twin-T construction.

With flexible D-2 zoning, this property is ideal for both investors and end-users seeking a last-mile location. The building features three oversized dock height loading doors, plus two additional grade-level ramps, providing exceptional utility and easy access for loading in and out.

### Property Highlights

For Sale

• Type: Industrial / Warehouse

o # Folio: 01-3126-046-0060

Building Size: 14,337 SF

o Total Lot Size: 23,600 SF

Zoning: D-1 Industrial General

o Price: \$5,250,000