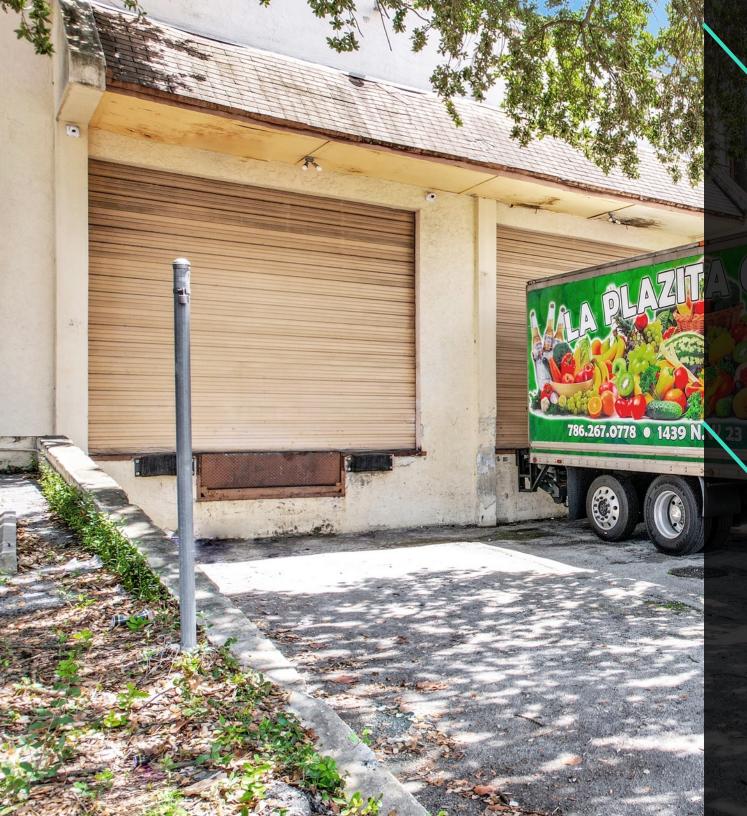

#### Executive Summary

This industrial warehouse, located in the heart of Central Allapattah, offers 21' clear height and was built with highly durable, Twin-T construction.

With flexible D-2 zoning, this property is ideal for both investors and end-users seeking a last-mile location. The building features three oversized dock height loading doors, plus two additional grade-level ramps, providing exceptional utility and easy access for loading in and out.