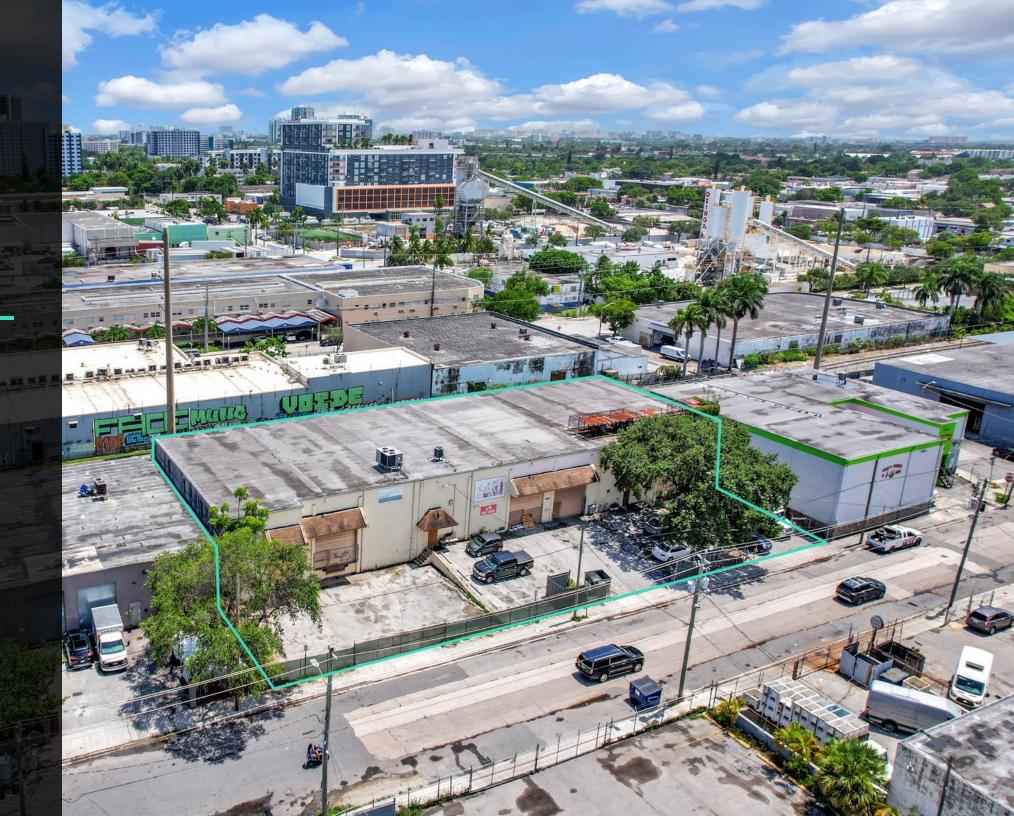

#### Executive Summary

This industrial warehouse, located in the heart of Central Allapattah, offers 21' clear height and was built with highly durable, Twin-T construction.

With flexible D-2 zoning, this property is ideal for both investors and end-users seeking a last-mile location. The building features three oversized dock height loading doors, plus two additional grade-level ramps, providing exceptional utility and easy access for loading in and out.

### Property Highlights

For Sale

• Type: Industrial / Warehouse

o # Folio: 01-3126-046-0060

Building Size: 14,337 SF

o Total Lot Size: 23,600 SF

Zoning: D-1 Industrial General

o Price: \$5,250,000

o **PSF**: \$349

o Parking: Ample on-site gated parking

Building Dimensions +/-" 150' X 95'