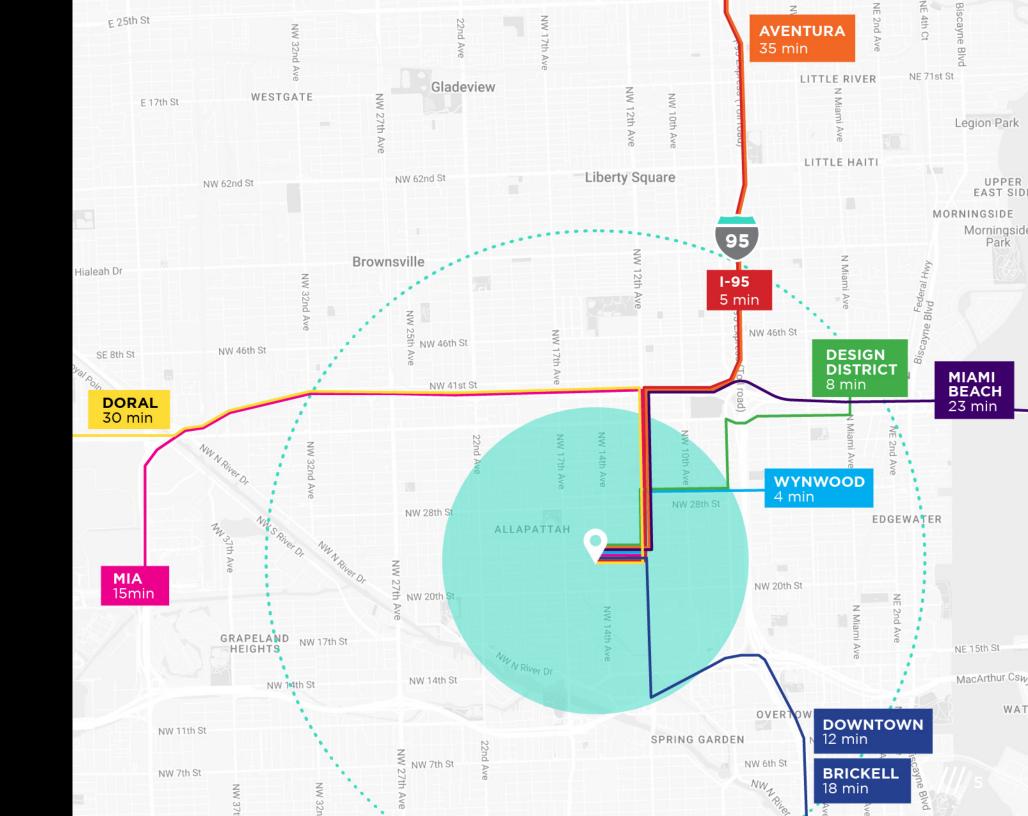

# **Context Map**

Airport: 15 min

**Wynwood:** 4 min

— Design District: 8 min

**I-95:** 5 min

**Doral:** 30 min

**Aventura:** 35 min

— **Downtown:** 12 min

**Brickell:** 18 min

Miami Beach: 23 min