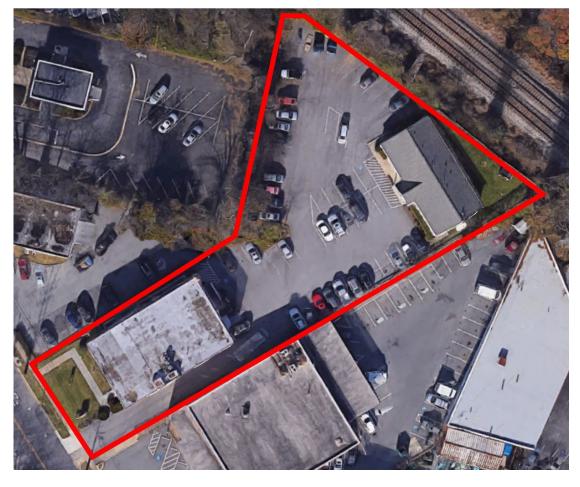

10335 Kensington Parkway Kensington, MD

Office/Retail Space for Lease 200-12,000 SF

## **Property Information**

- 12,000 SF office building
- Opportunity for a full building user or office suites
- Rental Rate: \$25-\$40 NNN
- Suites 5 (400 sf), 8 (1,320 sf), and 10 (600 sf) are available immediately
- Planned 2022 renovation
- 46 reserved parking spaces
- CRT-1 zoning allows a variety of office and retail uses
- Walking distance to restaurants, retail, multiple parks, and downtown Kensington