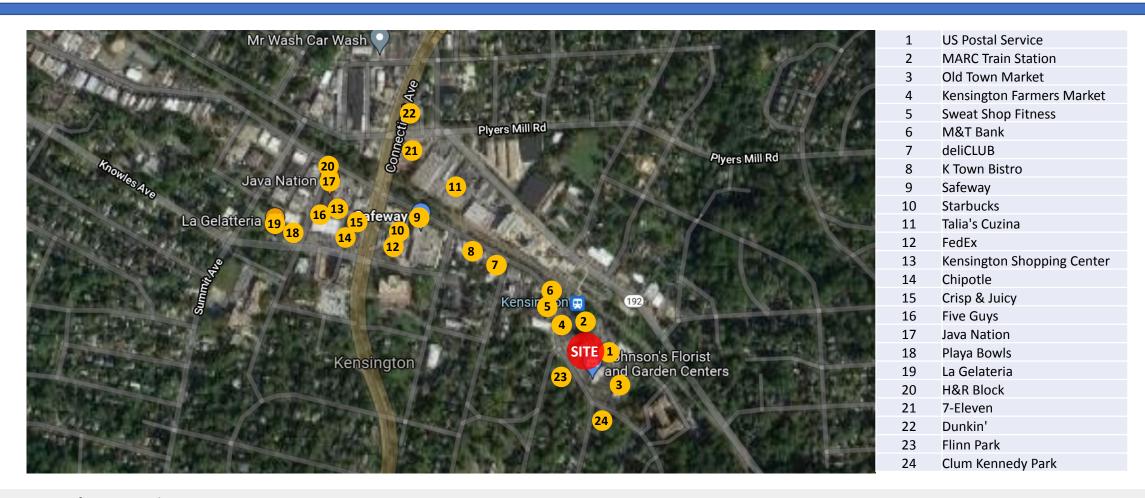

## **Property Information**

- 12,000 SF office building
- Opportunity for a full building user or office suites
- Rental Rate: \$25-\$40 NNN
- Suites 5 (400 sf), 8 (1,320 sf), and 10 (600 sf) are available immediately
- Planned 2022 renovation
- 46 reserved parking spaces
- CRT-1 zoning allows a variety of office and retail uses
- Walking distance to restaurants, retail, multiple parks, and downtown Kensington