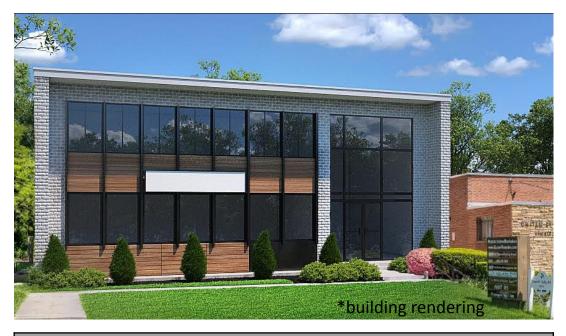

## **Property Information**

- 12,000 SF office building
- Opportunity for a full building user or office suites
- Rental Rate: \$25-\$40 NNN
- Suites 5 (400 sf), 8 (1,320 sf), and 10 (600 sf) are available immediately
- Planned 2022 renovation
- 46 reserved parking spaces
- CRT-1 zoning allows a variety of office and retail uses
- Walking distance to restaurants, retail, multiple parks, and downtown Kensington