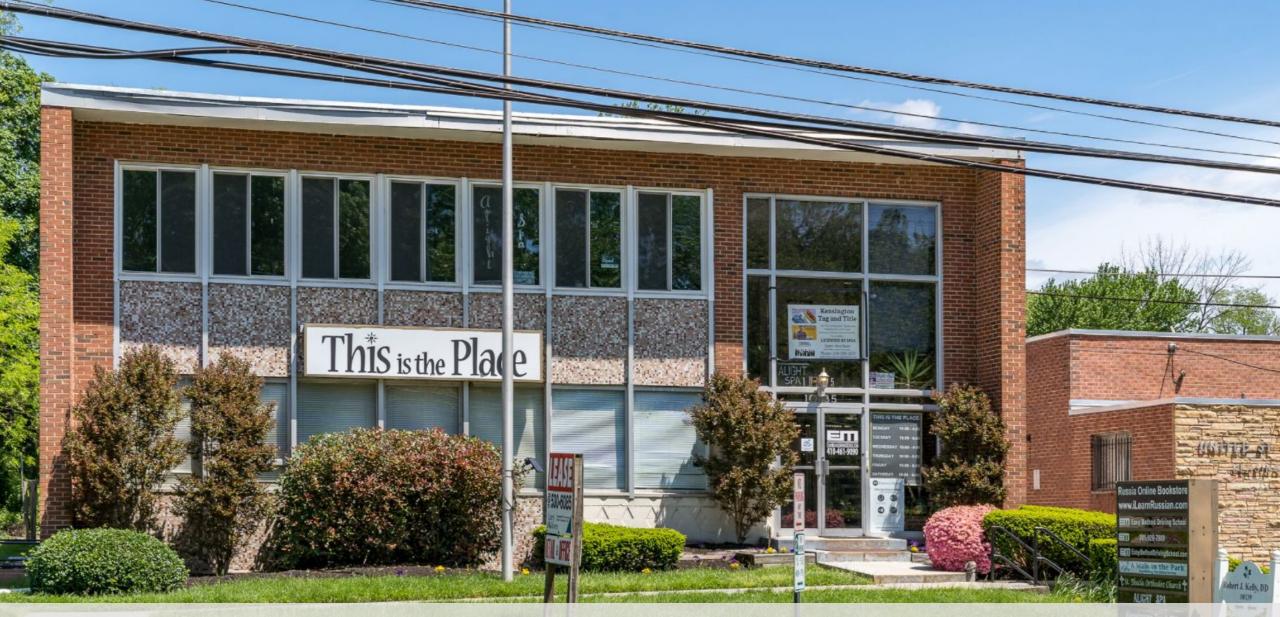

10335 Kensington Parkway Kensington, MD

Office/Retail Space for Lease 200-12,000 SF

## **Property Information**

- 12,000 SF office building
- Opportunity for a full building user or office suites
- Rental Rate: \$25-\$40 NNN
- Suites 5 (400 sf), 8 (1,320 sf), and 10 (600 sf) are available immediately
- Planned 2022 renovation
- 46 reserved parking spaces
- CRT-1 zoning allows a variety of office and retail uses
- Walking distance to restaurants, retail, multiple parks, and downtown Kensington