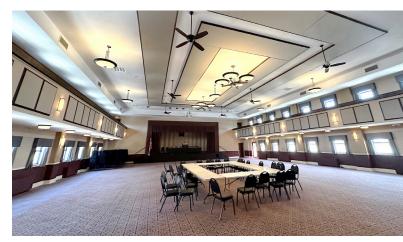

#### **Property Description**

- A three-story, 18,957-sf brick elevator building with a two-level auditorium, offices, integrated parking, and a newly paved surface parking lot
- Over one contiguous acre of land (Parcel # 0080-P-00340-0000-00)
- Zoned LNC, Local Neighborhood Commercial District
- Income-producing Verizon Tower lease
  transfers with the property
- On bus routes 91/93 and only .5 miles to 40th St Bridge