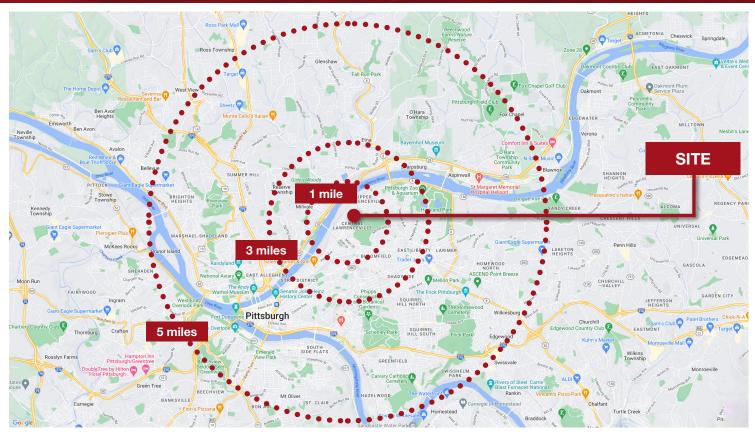

## **4701 Butler Street** Pittsburgh, PA 15201

| Category             | 1 mile   | 2 miles  | 5 miles  |
|----------------------|----------|----------|----------|
| 2023 Population      | 17,568   | 78,404   | 326,644  |
| 2023 Households      | 8,494    | 37,212   | 148,279  |
| Avg Household Income | \$88,178 | \$76,682 | \$81,750 |
| Daytime Employment   | 12,035   | 49,763   | 373,776  |
| Businesses           | 1,868    | 6,480    | 28,646   |