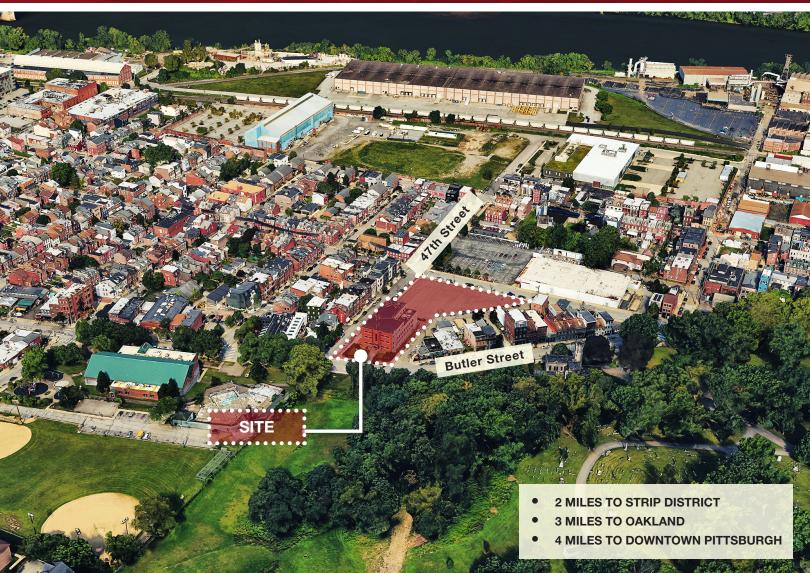

### **Property Highlights**

- Highly desirable 1.07-acre corner lot in Lawrenceville.
- Adaptive re-use or new construction opportunity.
- Close to shops and restaurants on Butler Street, Robotics Row, UPMC Children's Hospital, and more.

- Walkable to shops and restaurants on Butler Street, such as La Gourmandine, The Abbey, Walter's BBQ Southern Kitchen, Lawrence Hall, and Busy Beaver (Walk Score= 90 "Walker's Paradise")
- Located 1.5 miles to the Strip District and 3 miles to David H. Lawrence Convention Center
- In Arsenal and Milliones School District
- Green views
- 125 surface parking spaces