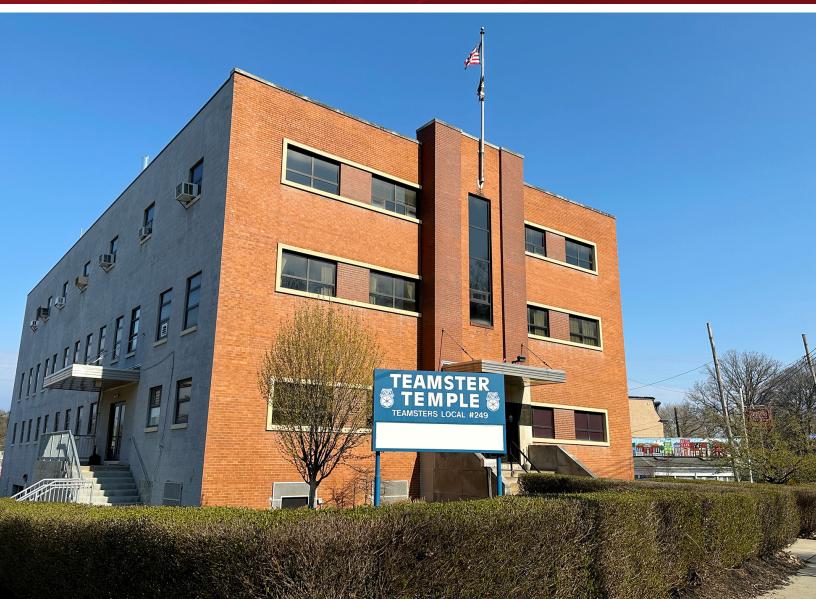

# For Sale 18,957 SF Building 1.07 Acres

## **4701 Butler Street** Pittsburgh, PA 15201

#### **Property Description**

- A three-story, 18,957-sf brick elevator building with a two-level auditorium, offices, integrated parking, and a newly paved surface parking lot
- Over one contiguous acre of land (Parcel # 0080-P-00340-0000-00)
- Zoned LNC, Local Neighborhood Commercial District
- Income-producing Verizon Tower lease
  transfers with the property
- On bus routes 91/93 and only .5 miles to 40th St Bridge