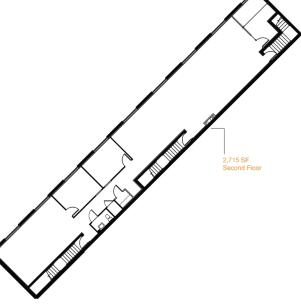

## UNIQUE OPPORTUNITY TO LEASE WAREHOUSE AND OFFICE SPACE

Wimsatt Industrial Park 7043 Wimsatt Rd **2nd Floor | 2,715 SF | Available TBD (Est. 1/1/2025) | \$17.00/SF Net of Char** 2nd floor office suite with walkup entrance, extensive windowline with woodland view, pantry/break area, in-suite RR, mix of offices & open work areas, and lots of parking.