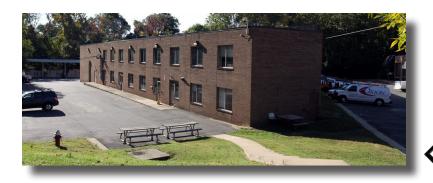

## Wimsatt Industrial Park 7043-7101 Wimsatt Road, Springfield VA 22151

## UNIQUE OPPORTUNITY TO LEASE WAREHOUSE AND OFFICE SPACE

Wimsatt Industrial Park 7043 Wimsatt Rd **2nd Floor | 2,715 SF | Available TBD (Est. 1/1/2025) | \$17.00/SF Net of Char** 2nd floor office suite with walkup entrance, extensive windowline with woodland view, pantry/break area, in-suite RR, mix of offices & open work areas, and lots of parking.