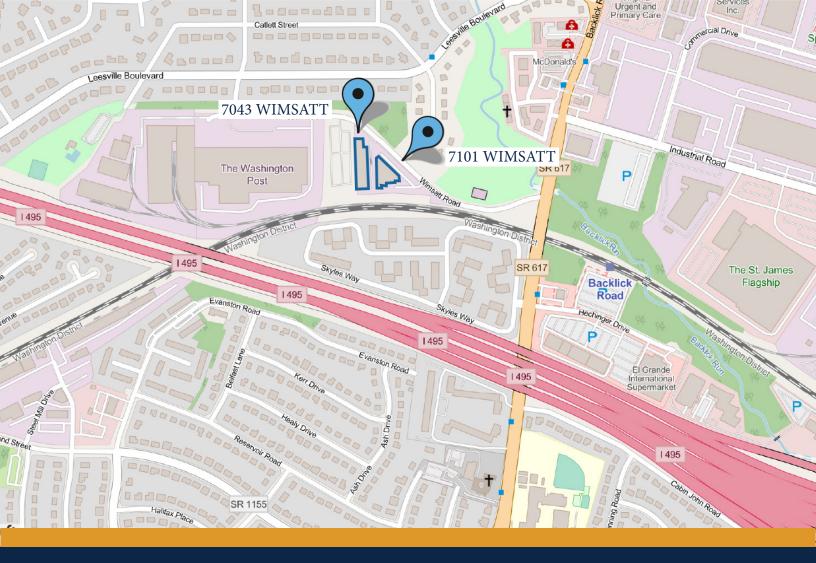

## Wimsatt Industrial Park 7043-7101 Wimsatt Road, Springfield VA 22151

#### Wimsatt Industrial Park 7101 Wimsatt Rd

**1st Floor | 2,400 SF | Available NOW | \$15.00 SF NNN** 1st floor flex space with roll-up garage door, small office area (2 offices, hallway, & RR w/shower), 2nd floor mezzanine above office area, and large skylight in warehouse.

## UNIQUE OPPORTUNITY TO LEASE WAREHOUSE AND OFFICE SPACE

Wimsatt Industrial Park 7043 Wimsatt Rd **2nd Floor | 2,715 SF | Available TBD (Est. 1/1/2025) | \$17.00/SF Net of Char** 2nd floor office suite with walkup entrance, extensive windowline with woodland view, pantry/break area, in-suite RR, mix of offices & open work areas, and lots of parking.