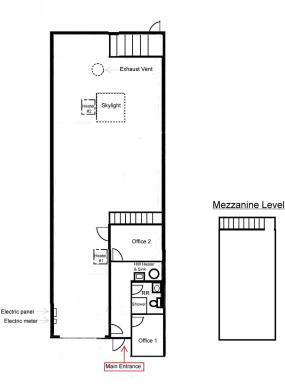

#### Wimsatt Industrial Park 7101 Wimsatt Rd

**1st Floor | 2,400 SF | Available NOW | \$15.00 SF NNN** 1st floor flex space with roll-up garage door, small office area (2 offices, hallway, & RR w/shower), 2nd floor mezzanine above office area, and large skylight in warehouse.