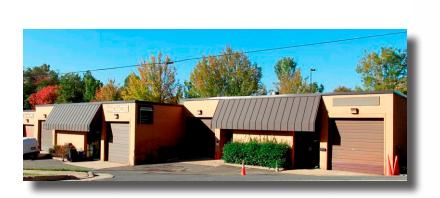

#### Wimsatt Industrial Park 7101 Wimsatt Rd

**1st Floor | 2,400 SF | Available NOW | \$15.00 SF NNN** 1st floor flex space with roll-up garage door, small office area (2 offices, hallway, & RR w/shower), 2nd floor mezzanine above office area, and large skylight in warehouse.