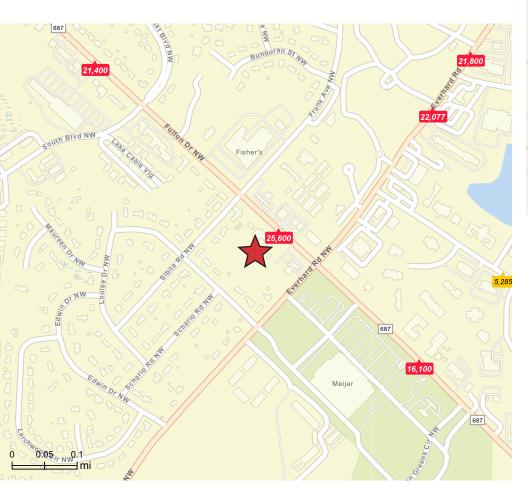

#### 5122 Fulton Drive NW

Canton, Ohio 44718

| SALE PRICE | \$2,000,000.00                             |  |  |
|------------|--------------------------------------------|--|--|
| ACRES      | 4.39                                       |  |  |
| FRONTAGE   | 409' Fulton Drive<br>145' Everhard Rd      |  |  |
| ZONING     | B3                                         |  |  |
| PARCEL     | 10016983                                   |  |  |
| TRAFFIC    | 25,600 AADT Fulton<br>22,077 AADT Everhard |  |  |