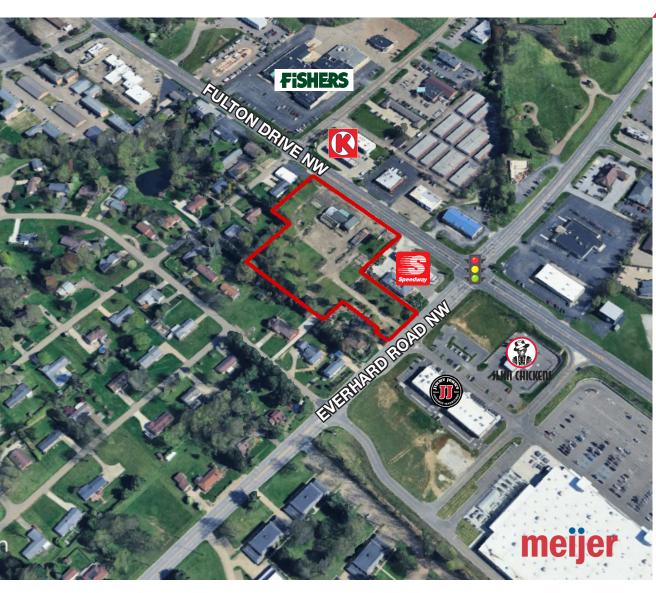

### For Sale 4.39 Acres

#### 5122 Fulton Drive NW

Canton, Ohio 44718

| SALE PRICE | \$2,000,000.00                             |  |  |
|------------|--------------------------------------------|--|--|
| ACRES      | 4.39                                       |  |  |
| FRONTAGE   | 409' Fulton Drive<br>145' Everhard Rd      |  |  |
| ZONING     | B3                                         |  |  |
| PARCEL     | 10016983                                   |  |  |
| TRAFFIC    | 25,600 AADT Fulton<br>22,077 AADT Everhard |  |  |

#### **Property Features**

- One acre up to 4.39 Acres for sale in Jackson Township.
- Located just northwest of Meijer and close to all the amenities of Belden Village.
- Easy Access to I-77 via Everhard Rd.
- Full movement on Everhard Road