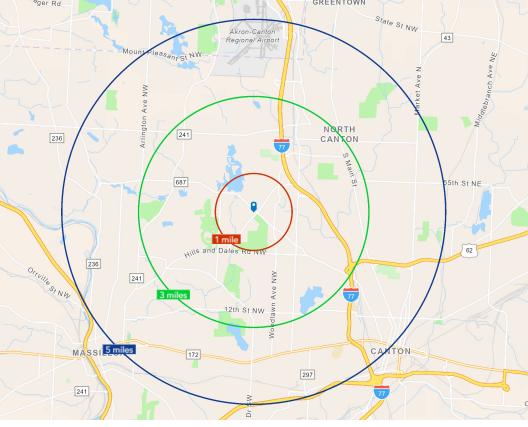

#### Demographics

|                               | 1 Mile   | 3 Miles   | 5 Miles  |
|-------------------------------|----------|-----------|----------|
| Population                    | 4,543    | 49,188    | 158,644  |
| Households                    | 2,309    | 22,387    | 69,523   |
| Families                      | 1,125    | 12,964    | 39,795   |
| Average Household Size        | 1.94     | 2.18      | 2.23     |
| Owner Occupied Housing Units  | 1,249    | 15,175    | 44,453   |
| Renter Occupied Housing Units | 1,060    | 7,212     | 25,070   |
| Median Age                    | 45.7     | 44.9      | 42.5     |
| Median Household Income       | \$69,171 | \$78,402  | \$65,838 |
| Average Household Income      | \$93,109 | \$105,834 | \$92,149 |