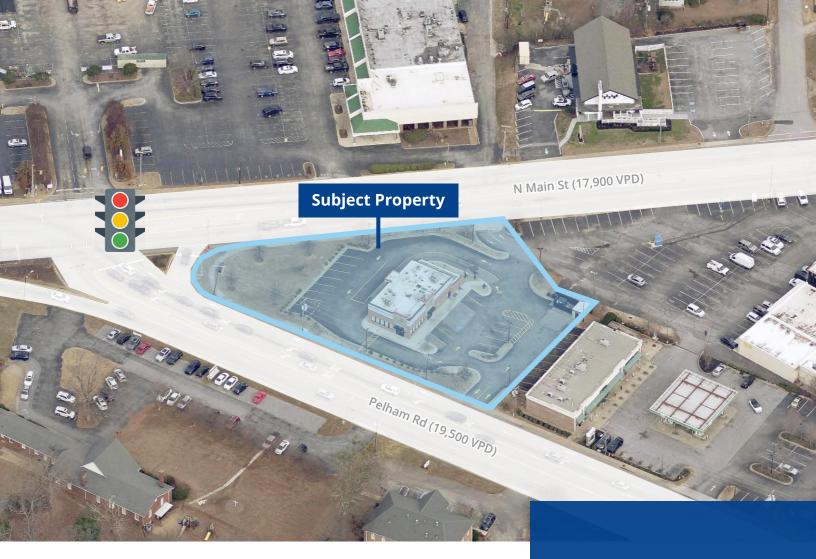

# Property Location

### Street map

## 3 Pelham Road | Greenville, SC

Strategically positioned at the intersection of Pelham Road and E North Street in Greenville, SC, this move-in ready opportunity presents an ideal setting for fast-food or retail establishments. Located in a dense commercial area, this site provides optimal visibility and accessibility. With a high daily traffic count of 19,500 vehicles per day and close proximity to major thoroughfares such as I-385, this a great investment for businesses seeking a thriving and convenient location.