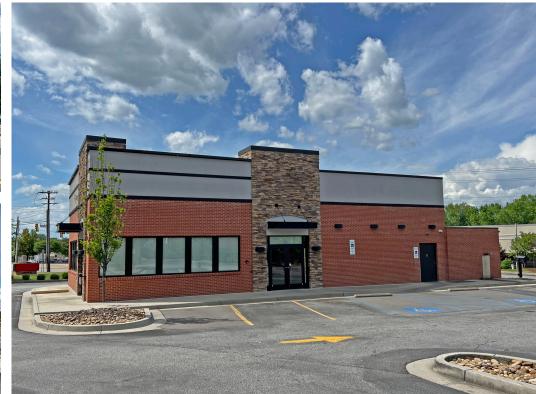

# Property Photos

Copyright © 2024 Colliers International. Information herein has been obtained from sources deemed reliable, however its accuracy cannot be guaranteed. The user is required to conduct their own due diligence and verification.

## **Property Details**

| Address:       | 3 Pelham Road                                     |
|----------------|---------------------------------------------------|
| Size:          | ±3,037 SF on ±1.12 acres                          |
| Location:      | Greenville, South Carolina 29615                  |
| Parking:       | 20 Surface Spaces                                 |
| Lease Type:    | Sublease                                          |
| Ideal Use:     | QSR, local restaurant, freestanding retail/office |
| Subdivisible:  | Potential to be subdivided based on tenant's need |
| Accessibility: | Two entrances                                     |
| Utilities:     | All on site                                       |
| Windows:       | Drive-thru window in place                        |
| Notes:         | Parcel #0279000100103                             |