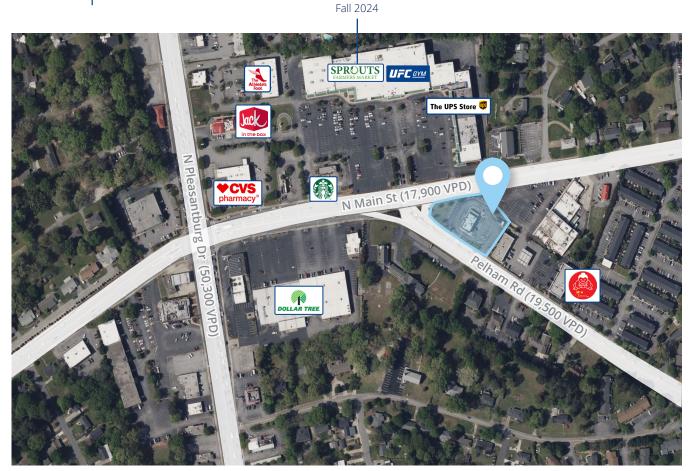

# Property Location

### Street map

## 3 Pelham Road | Greenville, SC

Strategically positioned at the intersection of Pelham Road and E North Street in Greenville, SC, this move-in ready opportunity presents an ideal setting for fast-food or retail establishments. Located in a dense commercial area, this site provides optimal visibility and accessibility. With a high daily traffic count of 19,500 vehicles per day and close proximity to major thoroughfares such as I-385, this a great investment for businesses seeking a thriving and convenient location.