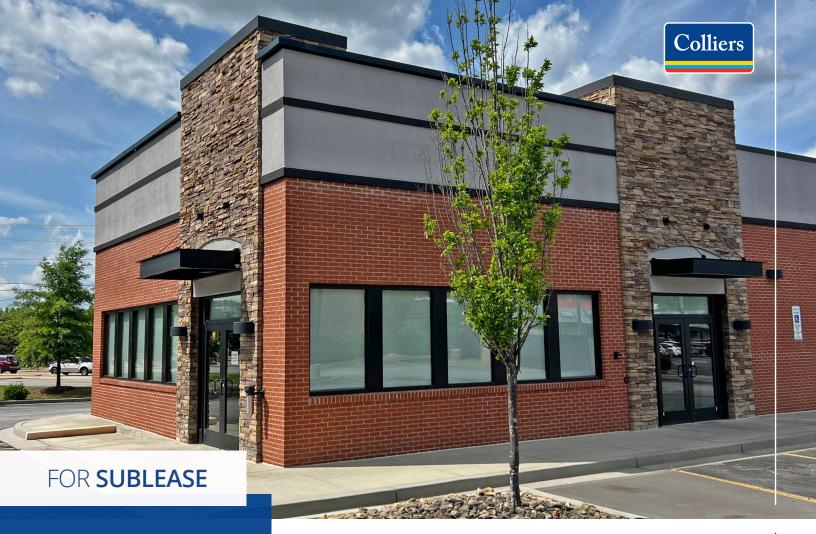

## Former Fast-Food Restaurant Opportunity

## 3 Pelham Road | Greenville, SC

Strategically positioned at the intersection of Pelham Road and E North Street in Greenville, SC, this move-in ready opportunity presents an ideal setting for fast-food or retail establishments. Located in a dense commercial area, this site provides optimal visibility and accessibility. With a high daily traffic count of 19,500 vehicles per day and close proximity to major thoroughfares such as I-385, this a great investment for businesses seeking a thriving and convenient location.

3 Pelham Road | For Sublease