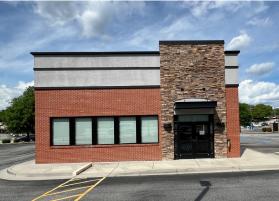

# Property Photos

Copyright © 2024 Colliers International. Information herein has been obtained from sources deemed reliable, however its accuracy cannot be guaranteed. The user is required to conduct their own due diligence and verification.

## **Property Details**

| Address:       | 3 Pelham Road                                     |
|----------------|---------------------------------------------------|
| Size:          | ±3,037 SF on ±1.12 acres                          |
| Location:      | Greenville, South Carolina 29615                  |
| Parking:       | 20 Surface Spaces                                 |
| Lease Type:    | Sublease                                          |
| Ideal Use:     | QSR, local restaurant, freestanding retail/office |
| Subdivisible:  | Potential to be subdivided based on tenant's need |
| Accessibility: | Two entrances                                     |
| Utilities:     | All on site                                       |
| Windows:       | Drive-thru window in place                        |
| Notes:         | Parcel #0279000100103                             |