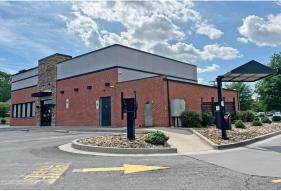

# Property Photos

Copyright © 2024 Colliers International. Information herein has been obtained from sources deemed reliable, however its accuracy cannot be guaranteed. The user is required to conduct their own due diligence and verification.

## **Property Details**

| Address:       | 3 Pelham Road                                     |
|----------------|---------------------------------------------------|
| Size:          | ±3,037 SF on ±1.12 acres                          |
| Location:      | Greenville, South Carolina 29615                  |
| Parking:       | 20 Surface Spaces                                 |
| Lease Type:    | Sublease                                          |
| Ideal Use:     | QSR, local restaurant, freestanding retail/office |
| Subdivisible:  | Potential to be subdivided based on tenant's need |
| Accessibility: | Two entrances                                     |
| Utilities:     | All on site                                       |
| Windows:       | Drive-thru window in place                        |
| Notes:         | Parcel #0279000100103                             |