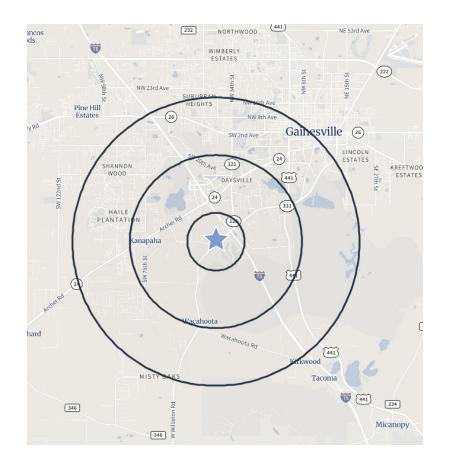

### Demographics

**Population:** Over 122,000 people within a five mile radius.

Home Value: Average home value of \$344,257within a five mile radius.

**Density:** Over 48,000 households within a five mile radius.

Income: Average household income of \$91,266 within a five mile radius.

**Age:** Median age of 29 within a five mile radius.

**Employment:** Employment population of over 77,000 within a five mile radius.

| Population          | 1 Miles   | 3 Miles   | 5 Miles   |
|---------------------|-----------|-----------|-----------|
| Total population    | 899       | 46,172    | 122,424   |
| Median age          | 41.9      | 24.5      | 29.3      |
| Median age (Male)   | 41.3      | 24.8      | 24.8      |
| Median age (Female) | 42.3      | 24.2      | 24.4      |
| Households & Income | 1 Miles   | 3 Miles   | 5 Miles   |
| Total households    | 360       | 20,132    | 48,977    |
| Average HH income   | \$157,986 | \$75,293  | \$91,266  |
| Average house value | \$492,912 | \$301,620 | \$344,257 |
| Businesses          | 1 Miles   | 3 Miles   | 5 Miles   |
| Total businesses    | 59        | 1,174     | 3,952     |
| Total employees     | 739       | 17,387    | 77,682    |