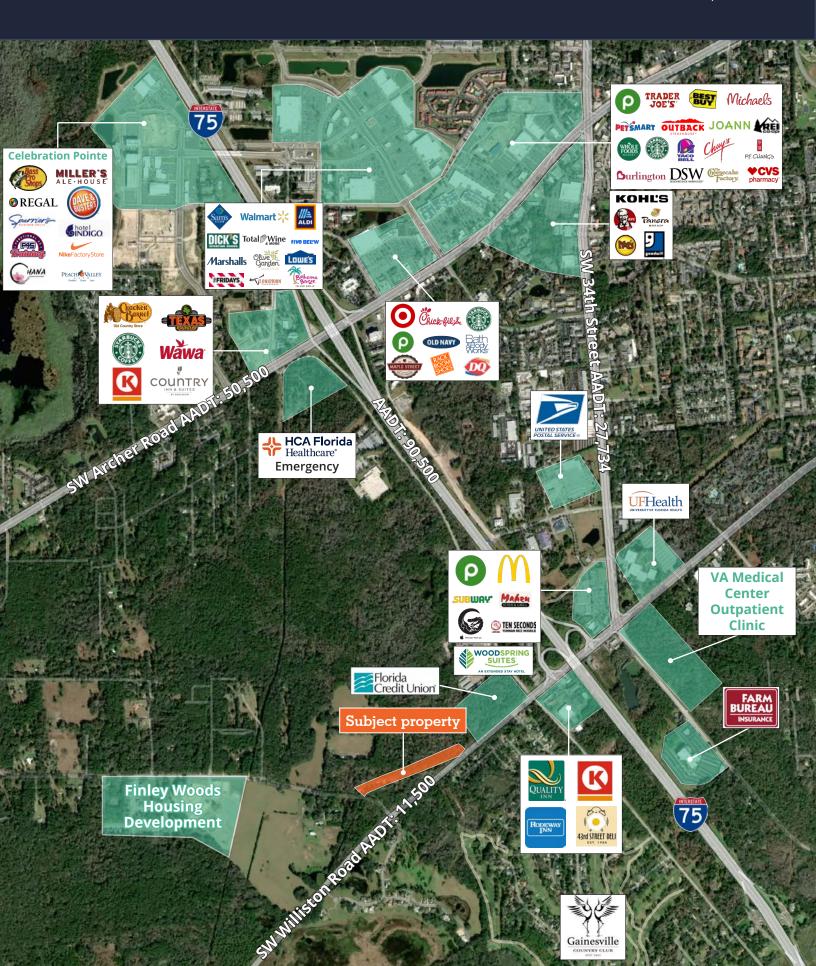

#### Aerial

## **Development Opportunity**

- Development site located near the Williston Road/I-75 interchange in SW Gainesville.
- May be potential to assemble with neighboring property owners for larger development opportunities.
- Entrances to the site from Williston Road and SW 62nd Avenue.
- This is an area that has experienced rapid growth including the new headquarters for Florida Credit Union and the new VA Medical Center just to the east and the Finley Woods residential housing development to the north. Proximate to Savannah Station and the Gainesville Country Club residential communities.