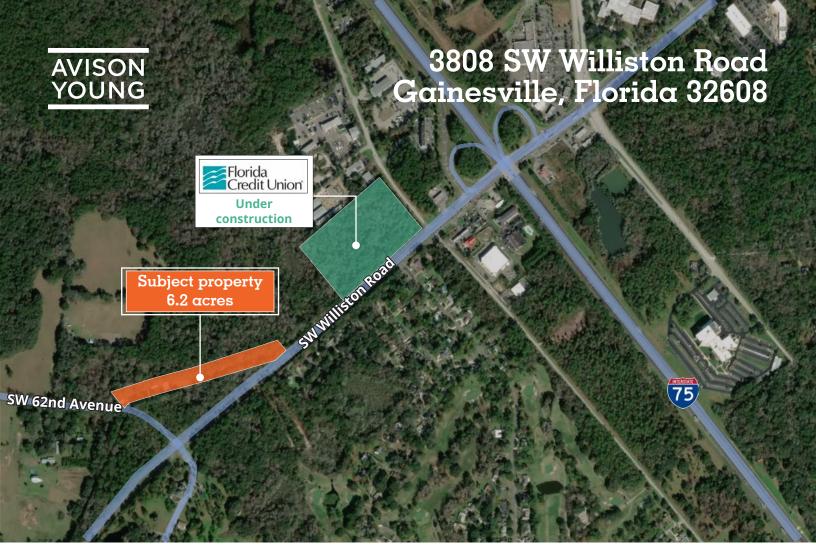

## **Development Opportunity**

- Development site located near the Williston Road/I-75 interchange in SW Gainesville.
- May be potential to assemble with neighboring property owners for larger development opportunities.
- Entrances to the site from Williston Road and SW 62nd Avenue.
- This is an area that has experienced rapid growth including the new headquarters for Florida Credit Union and the new VA Medical Center just to the east and the Finley Woods residential housing development to the north. Proximate to Savannah Station and the Gainesville Country Club residential communities.

Sale price: \$1,240,000

6.2 acres available

Current zoning: agriculture

Parcel # 07247-005-000

For further information

Rick Cain, CCIM, SIOR, Principal 352. 505. 7588 rick.cain@avisonyoung.com