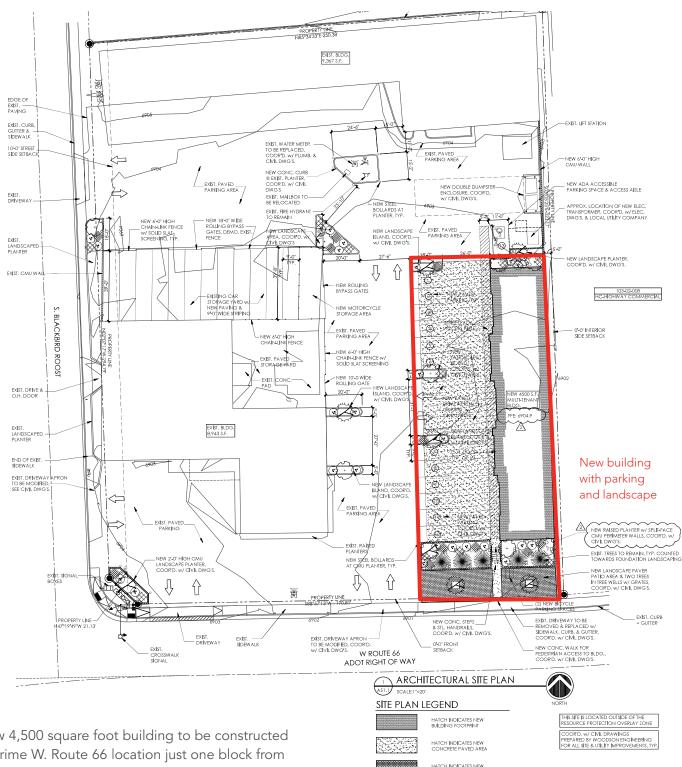

#### **Contact:**

DENNIS KELLY
Principal
928 440 5450
Dennis@KellyandCall.com

KEVIN B. CALL, CPA
Principal
928 440 5450
Kevin@KellyandCall.com

New 4,500 square foot building to be constructed in prime W. Route 66 location just one block from Northern Arizona University and half block from the highly trafficked intersection of Milton Road and Route 66. New building will be configured as two suites with 2 or 3 service bays exclusively for automobile associated business.

## Site Description:

Street address: 800 W. Route 66, Flagstaff, AZ

Property use: Exclusively automotive business

**Zoning:** HC Highway Commercial

Frontage: West Route 66

Parking: 13 spaces, 1/350 SF building

### **Building Features:**

Age: New construction

**Configuration:** Two suites with roll-up door to service bays, office, and two restrooms

**Construction:** Block construction with 18' x 10' roll-up doors, store front windows, and office doors