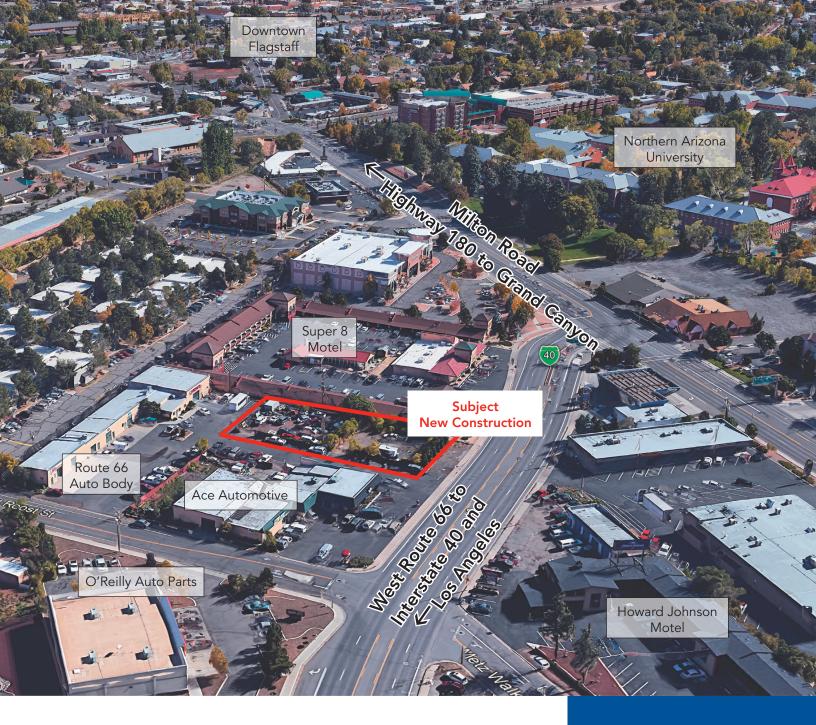

#### **Contact:**

DENNIS KELLY
Principal
928 440 5450
Dennis@KellyandCall.com

KEVIN B. CALL, CPA
Principal
928 440 5450
Kevin@KellyandCall.com

New 4,500 square foot building to be constructed in prime W. Route 66 location just one block from Northern Arizona University and half block from the highly trafficked intersection of Milton Road and Route 66. New building will be configured as two suites with 2 or 3 service bays exclusively for automobile associated business.