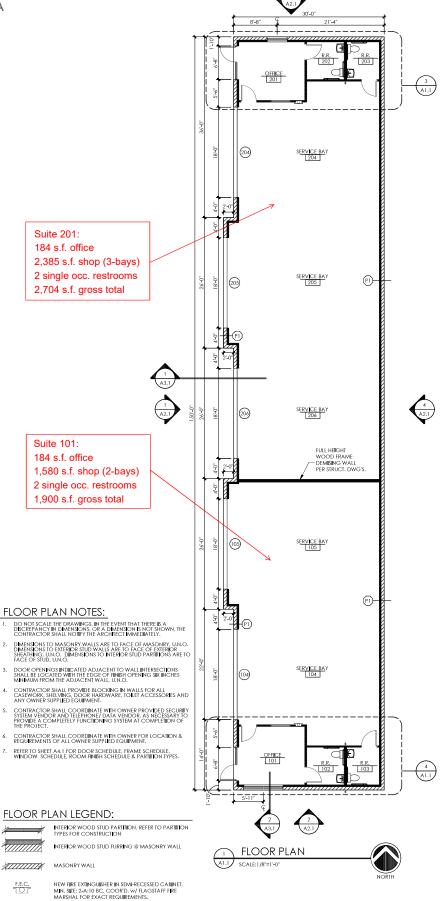

#### **Contact:**

DENNIS KELLY
Principal
928 440 5450
Dennis@KellyandCall.com

KEVIN B. CALL, CPA
Principal
928 440 5450
Kevin@KellyandCall.com

New 4,500 square foot building to be constructed in prime W. Route 66 location just one block from Northern Arizona University and half block from the highly trafficked intersection of Milton Road and Route 66. New building will be configured as two suites with 2 or 3 service bays exclusively for automobile associated business.

### **Building Features:**

Age: New construction

**Configuration:** Two suites with roll-up door to service bays, office, and two restrooms

**Construction:** Block construction with 18' x 10' roll-up doors, store front windows, and office doors

**Shop ceiling height:** 15' ceiling service bay height

Office build-out: Drywall with suspended acoustical ceiling tiles

Floors: Finished concrete

Roof: Built-up membrane

This document has been prepared by Kelly & Call Commercial for advertising and general information only. Kelly & Call Commercial makes no guarantees, representations or warranties of any kind, expressed or implied, regarding the information including, but not limited to, warranties of content, accuracy and reliability. Any interested party should undertake their own inquiries as to the accuracy of the information. Kelly & Call Commercial excludes unequivocally all inferred or implied terms, conditions and warranties arising out of this document and excludes all liability for loss and damages arising there from. This publication is the copyrighted property of Kelly & Call Commercial and/or its licensor(s). ©2024. All rights reserved.