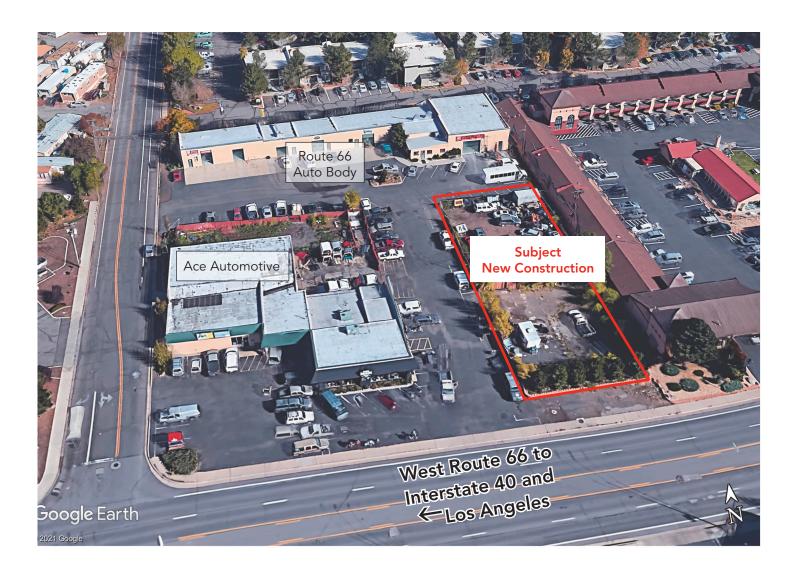

#### **Contact:**

DENNIS KELLY
Principal
928 440 5450
Dennis@KellyandCall.com

KEVIN B. CALL, CPA
Principal
928 440 5450
Kevin@KellyandCall.com

New 4,500 square foot building to be constructed in prime W. Route 66 location just one block from Northern Arizona University and half block from the highly trafficked intersection of Milton Road and Route 66. New building will be configured as two suites with 2 or 3 service bays exclusively for automobile associated business.

## Site Description:

Street address: 800 W. Route 66, Flagstaff, AZ

Property use: Exclusively automotive business

**Zoning:** HC Highway Commercial

Frontage: West Route 66

Parking: 13 spaces, 1/350 SF building