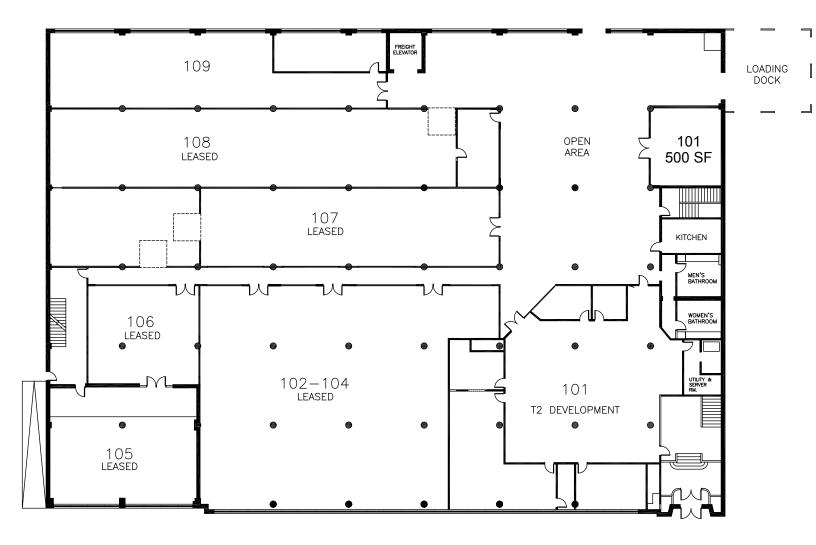

### Details:

For more info, contact:

Dave Schraufnagel (773) 430 - 6406 dave@d4realtyinc.com

D4 Realty, Inc.

Spaces Suite 110 - 600 RSF - \$1,200 per month, Gross Suite 211 - 1,000 RSF - \$1,750 per month, Gross Suite 213 - 500 RSF - \$1,000 per month, Gross Suite 215 - 500 RSF - \$1,000 per month, Gross Suite 220 - 750 RSF - \$1,250 per month, Gross Suite 226 - 1,000 RSF - \$1,500 per month, Gross

- D4 REALTY
- Notes
- Creative Loft Office Building - Modern, up-scale decor
  - Located in up-and-coming Bridgeport
  - Common area lounge and conference room
  - Fully Gross leases; Taxes and Utilities included
  - Private Parking Available \$65 per mo.