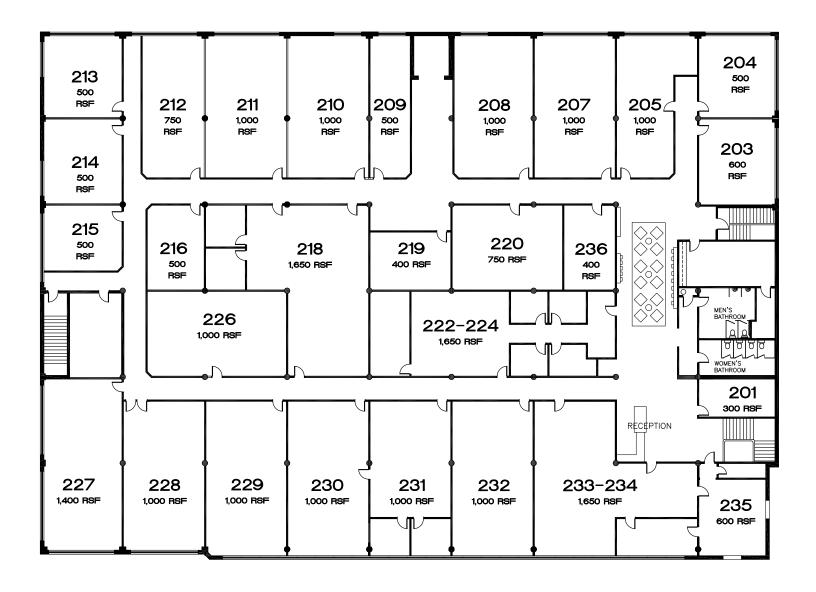

### Details:

For more info, contact:

Dave Schraufnagel (773) 430 - 6406 dave@d4realtyinc.com

D4 Realty, Inc.

Spaces Suite 110 - 600 RSF - \$1,200 per month, Gross Suite 211 - 1,000 RSF - \$1,750 per month, Gross Suite 213 - 500 RSF - \$1,000 per month, Gross Suite 215 - 500 RSF - \$1,000 per month, Gross Suite 220 - 750 RSF - \$1,250 per month, Gross Suite 226 - 1,000 RSF - \$1,500 per month, Gross

- D4 REALTY
- Notes
- Creative Loft Office Building - Modern, up-scale decor
  - Located in up-and-coming Bridgeport
  - Common area lounge and conference room
  - Fully Gross leases; Taxes and Utilities included
  - Private Parking Available \$65 per mo.