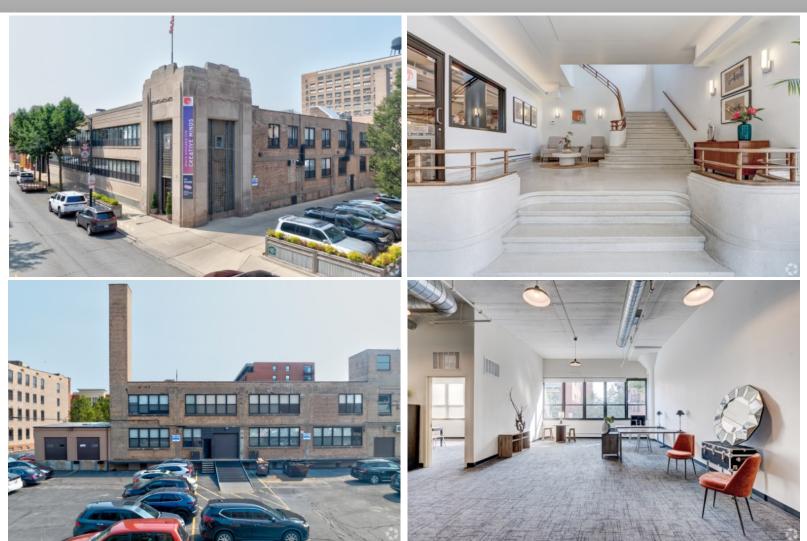

# 3520 S. Morgan - Chicago

Loft Office Space 500 - 1,000 RSF

### Bridgeport Neighborhood

- D4 REALTY
- Notes
- Creative Loft Office Building - Modern, up-scale decor
  - Located in up-and-coming Bridgeport
  - Common area lounge and conference room
  - Fully Gross leases; Taxes and Utilities included
  - Private Parking Available \$65 per mo.