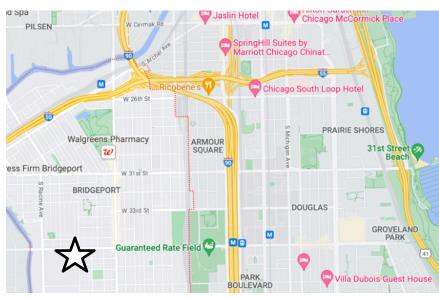

### Bridgeport Neighborhood

### 3520 S. Morgan - Chicago Bridgeport Neighborhood

Loft Office Space 500 - 1,000 RSF

# 3520 S. Morgan - Chicago Bridgeport Neighborhood

Loft Office Space 500 - 1,000 RSF