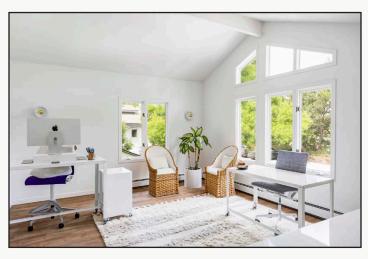

### Fully Remodeled Unit Ideal for Professional or Medical Office, Design Studio, Med Spa, Salon, Creative or Wellness Space

- Featuring 20ft Vaulted Ceilings, Mountain Views, and Two Private Outdoor Balconies
- A Mix of Open Work Areas and Private Office/ Meeting Rooms
- Spacious and Flexible Layout Flooded with Natural Light
- Fully Equipped Kitchen with Plumbing to Add Fixtures or Private Restroom
- Opportunity for Signage with Back Stairway for Direct Entry
- Abundant Parking and Easy Access via RTD, Hiking, and Biking Paths
- Assumable SBA Loan at 3.25% for Approximately 30% of Purchase Price