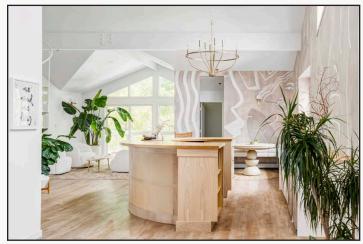

## Light & Bright Move-In Ready Professional Condo

3450

| Unit Size  | 1,776 sq. ft.                  |
|------------|--------------------------------|
| Sale Price | \$795,000 (\$447.63 / sq. ft.) |

### Fully Remodeled Unit Ideal for Professional or Medical Office, Design Studio, Med Spa, Salon, Creative or Wellness Space

- Featuring 20ft Vaulted Ceilings, Mountain Views, and Two Private Outdoor Balconies
- A Mix of Open Work Areas and Private Office/ Meeting Rooms
- Spacious and Flexible Layout Flooded with Natural Light
- Fully Equipped Kitchen with Plumbing to Add Fixtures or Private Restroom
- Opportunity for Signage with Back Stairway for Direct Entry
- Abundant Parking and Easy Access via RTD, Hiking, and Biking Paths
- Assumable SBA Loan at 3.25% for Approximately 30% of Purchase Price