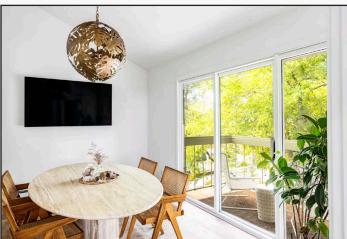

## Light & Bright Move-In Ready Professional Condo

3450

| Unit Size  | 1,776 sq. ft.                  |
|------------|--------------------------------|
| Sale Price | \$795,000 (\$447.63 / sq. ft.) |

### Fully Remodeled Unit Ideal for Professional or Medical Office, Design Studio, Med Spa, Salon, Creative or Wellness Space

- Featuring 20ft Vaulted Ceilings, Mountain Views, and Two Private Outdoor Balconies
- A Mix of Open Work Areas and Private Office/ Meeting Rooms
- Spacious and Flexible Layout Flooded with Natural Light
- Fully Equipped Kitchen with Plumbing to Add Fixtures or Private Restroom
- Opportunity for Signage with Back Stairway for Direct Entry
- Abundant Parking and Easy Access via RTD, Hiking, and Biking Paths
- Assumable SBA Loan at 3.25% for Approximately 30% of Purchase Price