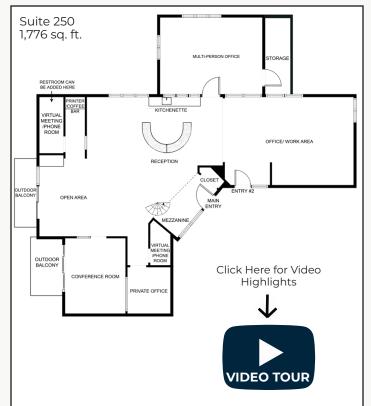

## Light & Bright Move-In Ready Professional Condo

3450

| Unit Size  | 1,776 sq. ft.                  |
|------------|--------------------------------|
| Sale Price | \$795,000 (\$447.63 / sq. ft.) |

### Fully Remodeled Unit Ideal for Professional or Medical Office, Design Studio, Med Spa, Salon, Creative or Wellness Space

- Featuring 20ft Vaulted Ceilings, Mountain Views, and Two Private Outdoor Balconies
- A Mix of Open Work Areas and Private Office/ Meeting Rooms
- Spacious and Flexible Layout Flooded with Natural Light
- Fully Equipped Kitchen with Plumbing to Add Fixtures or Private Restroom
- Opportunity for Signage with Back Stairway for Direct Entry
- Abundant Parking and Easy Access via RTD, Hiking, and Biking Paths
- Assumable SBA Loan at 3.25% for Approximately 30% of Purchase Price