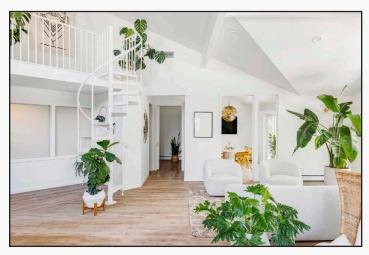

### Fully Remodeled Unit Ideal for Professional or Medical Office, Design Studio, Med Spa, Salon, Creative or Wellness Space

- Featuring 20ft Vaulted Ceilings, Mountain Views, and Two Private Outdoor Balconies
- A Mix of Open Work Areas and Private Office/ Meeting Rooms
- Spacious and Flexible Layout Flooded with Natural Light
- Fully Equipped Kitchen with Plumbing to Add Fixtures or Private Restroom
- Opportunity for Signage with Back Stairway for Direct Entry
- Abundant Parking and Easy Access via RTD, Hiking, and Biking Paths
- Assumable SBA Loan at 3.25% for Approximately 30% of Purchase Price