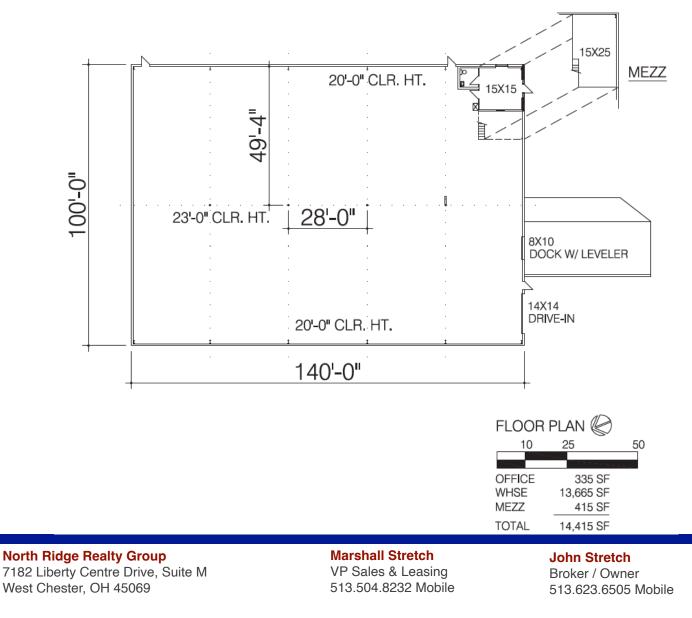

#### SPACE INFO:

- Approximately 14,000 SF (13,665 SF warehouse & 335 SF office) + 415 SF mezzanine
- · 415 SF mezzanine not included in square footage
- One electric drive-in door 14'x14'
- One dock door w/ edge of dock leveler 8'x9'
- 480-volt, 3 Phase, 400 amps
- · 20'-23' clear
- LED lighting
- · Wet sprinkled
- · Radiant tube heaters in warehouse

#### SUMMARY:

- 1 drive-in & 1 dock
- 20'-23' clear
- 480-volt, 3 Phase, 400 amps
- Wet sprinkled