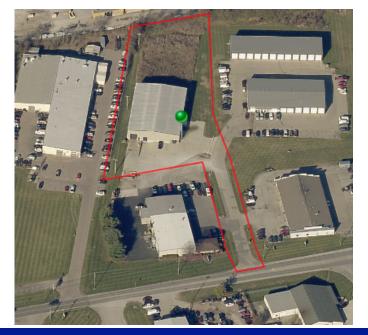

## STREET MAP

3400 Port Union Rd. Hamilton, OH 45015 Industrial Space For Lease

### 3400 Port Union Rd. Hamilton, OH 45015 **Industrial Space** For Lease