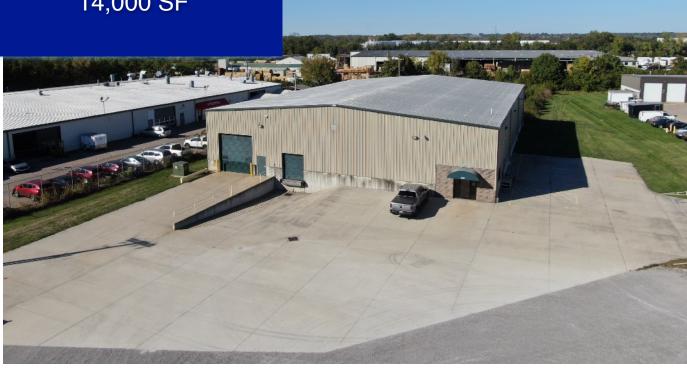

Industrial Space For Lease 14,000 SF

AVAILABLE: 14,000 SF free-standing on 2.294 acres

**USES**: Light industrial / Flex

**OFFERED AT**: \$8.50 PSF NNN \$1.50 PSF OpEx

LOCATION: Located in City of Hamilton minutes to I-275, I-75 & SR1-29

### 3400 Port Union Rd. Hamilton, OH 45015 **Industrial Space** For Lease

## **VERVIEW**

**YEAR BUILT:** 2015

#### **OCCUPANCY**: Immediate