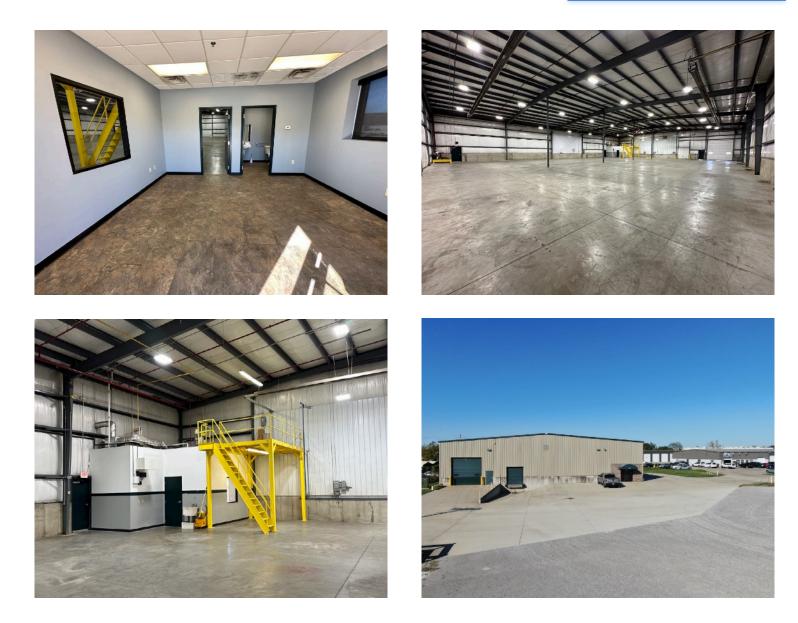

# **PROPERTY PHOTOS**

3400 Port Union Rd. Hamilton, OH 45015 Industrial Space For Lease

### 3400 Port Union Rd. Hamilton, OH 45015 **Industrial Space** For Lease