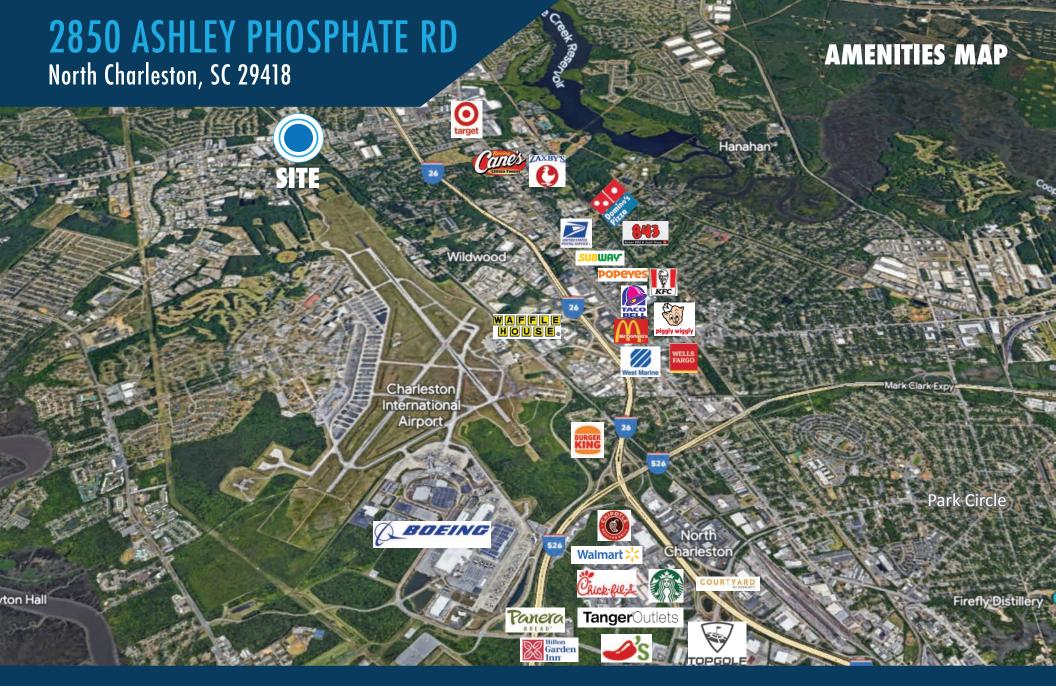

#### HIGHLIGHTS

Located just off I-26 and surrounded by nearby restaurants and shopping, 2850 Ashley Phosphate Road offers an exceptional, central location for both your staff and your clients. The building has an attractive, bright entry area with seating and parking in front and rear. There are monument sign opportunities, visible to the many vehicles passing by each day. The available suite is two offices, approximately 8 FT by 11 FT that are joined by a door. Tenants have access to ashared conference room and breakroom. Other tenants include an established chiropractic clinic, medi spa and law firm. Lease rate is full service, net of janitorial within the tenant's space.