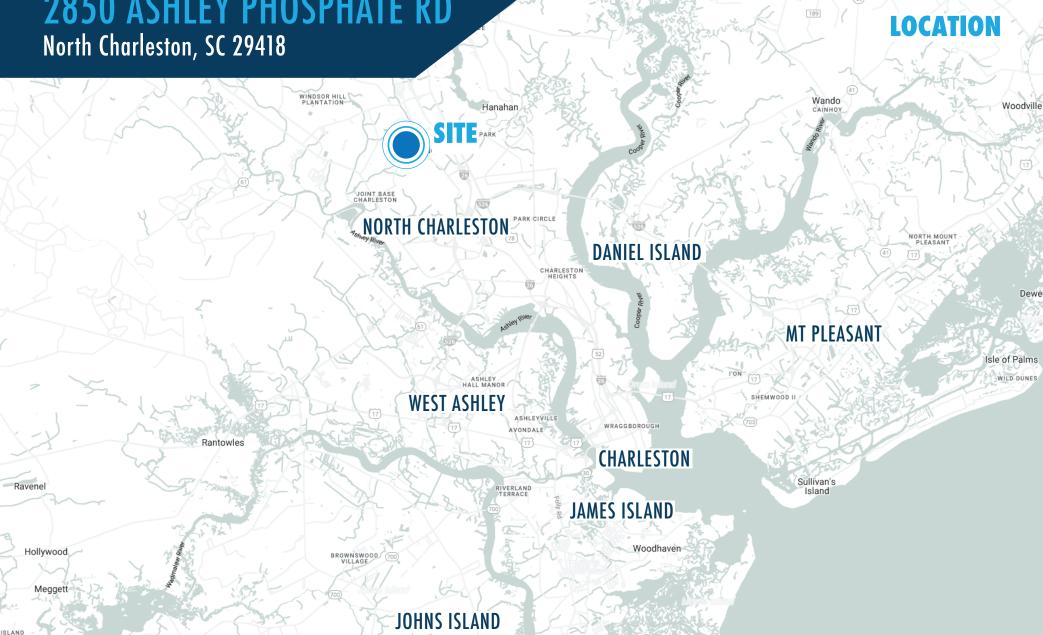

#### HIGHLIGHTS

Located just off I-26 and surrounded by nearby restaurants and shopping, 2850 Ashley Phosphate Road offers an exceptional, central location for both your staff and your clients. The building has an attractive, bright entry area with seating and parking in front and rear. There are monument sign opportunities, visible to the many vehicles passing by each day. The available suite is two offices, approximately 8 FT by 11 FT that are joined by a door. Tenants have access to ashared conference room and breakroom. Other tenants include an established chiropractic clinic, medi spa and law firm. Lease rate is full service, net of janitorial within the tenant's space.