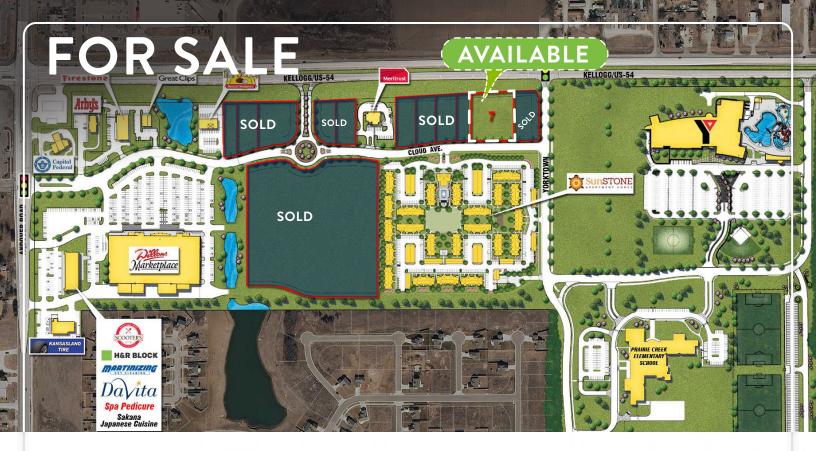

## **KELLOGG & ANDOVER RD DEVELOPMENT LAND**

East of 622 E Cloud Ave

|                                                            | ĩĩ                                      | DEMOGRAPHICS                 | A A • I    |
|------------------------------------------------------------|-----------------------------------------|------------------------------|------------|
| Andover YMCA                                               |                                         | 1 Mile 3 Miles 5             | Miles      |
| <ul><li>The Heritage</li><li>Dillons Marketplace</li></ul> | ŝ                                       | AVG. HOUSEHOLD INCOME        |            |
| Meritrust Credit Union                                     |                                         |                              | 32,898     |
| Bank of America                                            | 591                                     | POPULATION                   |            |
| Emprise Bank                                               | 24                                      |                              | 9,452      |
| Firestone Complete Auto Care                               |                                         |                              |            |
| • Arby's                                                   | <u>^</u>                                | NUMMBER OF HOUSEHO           | OLDS       |
| Dunkin'                                                    |                                         | <b>1,106</b> 5,972 <b>18</b> | 3,892      |
| Taco Bell                                                  | ~~~~~~~~~~~~~~~~~~~~~~~~~~~~~~~~~~~~~~~ | TRAFFIC COUNT                |            |
| Braum's Ice Cream                                          | <b>F</b>                                |                              |            |
| Spangles                                                   |                                         | Kellogg/US-54: 21,400        |            |
| Scooter's Coffee                                           |                                         |                              |            |
| <ul> <li>Atwoods of Andover</li> </ul>                     |                                         |                              |            |
| Capitol Federal® Savings Bank                              |                                         |                              |            |
| Kwik Shop                                                  |                                         |                              |            |
| AutoZone                                                   |                                         |                              |            |
| <ul> <li>Applebee's Grill + Bar</li> </ul>                 |                                         |                              |            |
| Goodwill Industries of Kansas                              |                                         |                              |            |
| Fiber Tech                                                 |                                         |                              |            |
|                                                            |                                         |                              |            |
| CONTACT                                                    |                                         |                              |            |
| CUITACI                                                    |                                         |                              | ite        |
| MARK MURPHY   M 316-680-3690   mmurphy@i                   | nsitere.                                | e.com REAL • ESTA            | TE • GROUP |