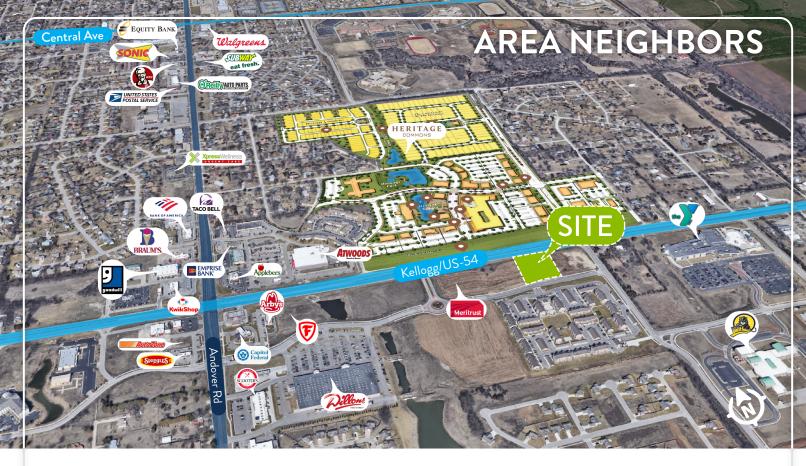

## **KELLOGG & ANDOVER RD DEVELOPMENT LAND**

East of 622 E Cloud Ave

|                                                            | ĩĩ                                      | DEMOGRAPHICS                 | A A • I    |
|------------------------------------------------------------|-----------------------------------------|------------------------------|------------|
| Andover YMCA                                               |                                         | 1 Mile 3 Miles 5             | Miles      |
| <ul><li>The Heritage</li><li>Dillons Marketplace</li></ul> | ŝ                                       | AVG. HOUSEHOLD INCOME        |            |
| Meritrust Credit Union                                     |                                         |                              | 32,898     |
| Bank of America                                            | 591                                     | POPULATION                   |            |
| Emprise Bank                                               | 24                                      |                              | 9,452      |
| Firestone Complete Auto Care                               |                                         |                              |            |
| • Arby's                                                   | <u>^</u>                                | NUMMBER OF HOUSEHO           | OLDS       |
| Dunkin'                                                    |                                         | <b>1,106</b> 5,972 <b>18</b> | 3,892      |
| Taco Bell                                                  | ~~~~~~~~~~~~~~~~~~~~~~~~~~~~~~~~~~~~~~~ | TRAFFIC COUNT                |            |
| Braum's Ice Cream                                          | <b>F</b>                                |                              |            |
| Spangles                                                   |                                         | Kellogg/US-54: 21,400        |            |
| Scooter's Coffee                                           |                                         |                              |            |
| <ul> <li>Atwoods of Andover</li> </ul>                     |                                         |                              |            |
| Capitol Federal® Savings Bank                              |                                         |                              |            |
| Kwik Shop                                                  |                                         |                              |            |
| AutoZone                                                   |                                         |                              |            |
| <ul> <li>Applebee's Grill + Bar</li> </ul>                 |                                         |                              |            |
| Goodwill Industries of Kansas                              |                                         |                              |            |
| Fiber Tech                                                 |                                         |                              |            |
|                                                            |                                         |                              |            |
| CONTACT                                                    |                                         |                              |            |
| CUITACI                                                    |                                         |                              | ite        |
| MARK MURPHY   M 316-680-3690   mmurphy@i                   | nsitere.                                | e.com REAL • ESTA            | TE • GROUP |