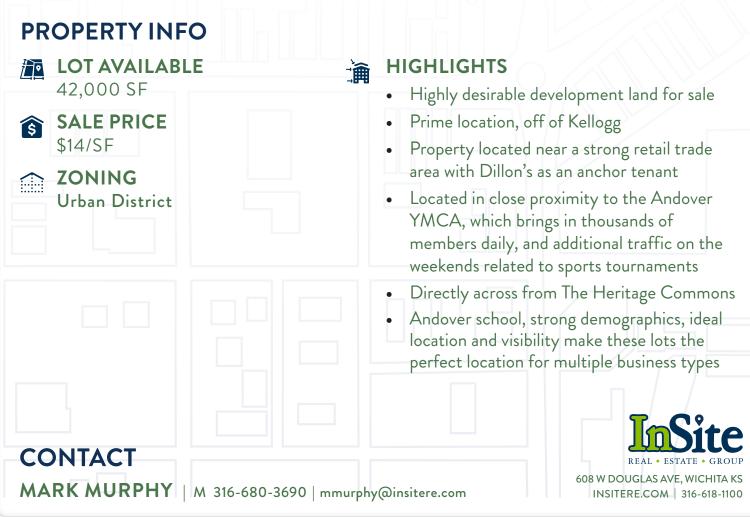

## **KELLOGG & ANDOVER RD DEVELOPMENT LAND**

East of 622 E Cloud Ave

|                                                            | ĩĩ                                      | DEMOGRAPHICS                 | A A • I    |
|------------------------------------------------------------|-----------------------------------------|------------------------------|------------|
| Andover YMCA                                               |                                         | 1 Mile 3 Miles 5             | Miles      |
| <ul><li>The Heritage</li><li>Dillons Marketplace</li></ul> | ŝ                                       | AVG. HOUSEHOLD INCOME        |            |
| Meritrust Credit Union                                     |                                         |                              | 32,898     |
| Bank of America                                            | 591                                     | POPULATION                   |            |
| Emprise Bank                                               | 24                                      |                              | 9,452      |
| Firestone Complete Auto Care                               |                                         |                              |            |
| • Arby's                                                   | <u>^</u>                                | NUMMBER OF HOUSEHO           | OLDS       |
| Dunkin'                                                    |                                         | <b>1,106</b> 5,972 <b>18</b> | 3,892      |
| Taco Bell                                                  | ~~~~~~~~~~~~~~~~~~~~~~~~~~~~~~~~~~~~~~~ | TRAFFIC COUNT                |            |
| Braum's Ice Cream                                          | <b>F</b>                                |                              |            |
| Spangles                                                   |                                         | Kellogg/US-54: 21,400        |            |
| Scooter's Coffee                                           |                                         |                              |            |
| <ul> <li>Atwoods of Andover</li> </ul>                     |                                         |                              |            |
| Capitol Federal® Savings Bank                              |                                         |                              |            |
| Kwik Shop                                                  |                                         |                              |            |
| AutoZone                                                   |                                         |                              |            |
| <ul> <li>Applebee's Grill + Bar</li> </ul>                 |                                         |                              |            |
| Goodwill Industries of Kansas                              |                                         |                              |            |
| Fiber Tech                                                 |                                         |                              |            |
|                                                            |                                         |                              |            |
| CONTACT                                                    |                                         |                              |            |
| CUITACI                                                    |                                         |                              | ite        |
| MARK MURPHY   M 316-680-3690   mmurphy@i                   | nsitere.                                | e.com REAL • ESTA            | TE • GROUP |