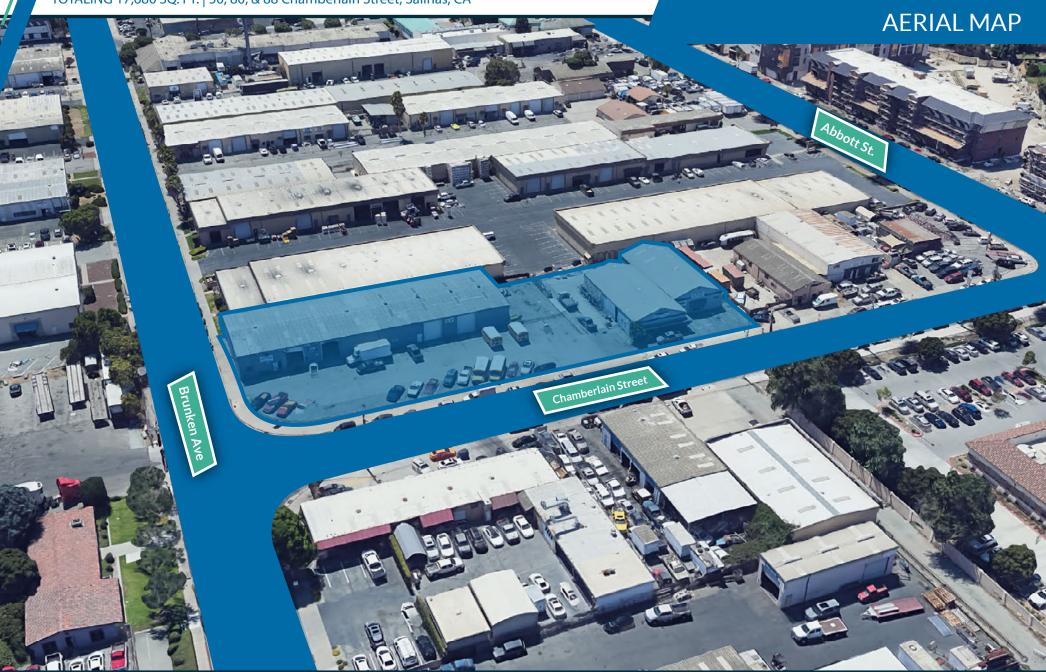

#### PROPERTY DETAILS

Town 'N Country Realty proudly presents an exceptional investment opportunity at 50, 80 & 88 Chamberlain Street. This offering comprises two independent structures, collectively spanning 17,680 square feet of versatile light industrial warehouse space, strategically situated on a 1.03± acre lot.

Nestled at the intersecting corners of Chamberlain Street and Brunken Avenue, the property enjoys a coveted location less than one block away from Abbott Street—one of Salinas's principal arterial roadways. This optimal positioning provides effortless access to a wide range of commercial and logistic avenues.