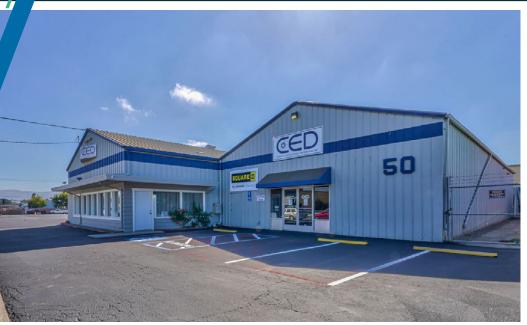

spanning 17,680 square feet of versatile light industrial warehouse space, strategically situated on a 1.03± acre lot.

Nestled at the intersecting corners of Chamberlain Street and Brunken Avenue, the property enjoys a coveted location less than one block away from Abbott Street—one of Salinas's principal arterial roadways. This optimal positioning provides effortless access to a wide range of commercial and logistic avenues.

For more information or to arrange a viewing, please contact Mike Handley at 831-262-2400.



# PRICE: \$3,500,000

- APN# 002-491-019
- Lot Size: 1.03± Acres
- Multi-Tenant Light Industrial Complex Totaling 17,680 sq. ft.
- IGC Industrial General Commercial
  Allows for an expansive range of retail, wholesale, service businesses, and limited manufacturing uses.

















# **PROPERTY PHOTOS**















## **FLOOR PLAN**



## 80 & 88 Chamberlain

+

80 Chamberlain

 $60 \times 92 = 5,520 \text{ SF}$ 

88 Chamberlain

 $60 \times 96 = 5,760 \text{ SF}$ 

**TOTAL = 11,280 SF** 

50 Chamberlain

50 Chamberlain

 $40 \times 80 = 3,200 \text{ SF}$ 

 $40 \times 80 = 3,200 \text{ SF}$ 

Subtotal = 6,400 SF

**TOTAL** = 6,400 SF

17,680 SF