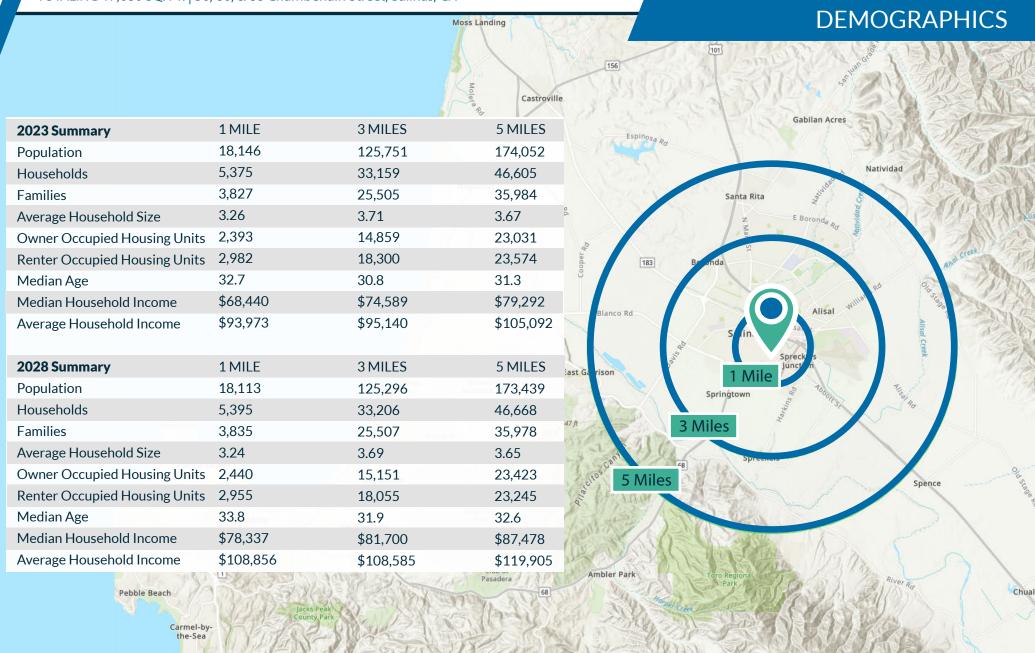

ial and logistic avenues.

For more information or to arrange a viewing, please contact Mike Handley at 831-262-2400.



# PRICE: \$3,500,000

- APN# 002-491-019
- Lot Size: 1.03± Acres
- Multi-Tenant Light Industrial Complex Totaling 17,680 sq. ft.
- IGC Industrial General Commercial
  Allows for an expansive range of retail, wholesale, service businesses, and limited manufacturing uses.

















# **PROPERTY PHOTOS**















## **FLOOR PLAN**



## 80 & 88 Chamberlain

+

80 Chamberlain

 $60 \times 92 = 5,520 \text{ SF}$ 

88 Chamberlain

 $60 \times 96 = 5,760 \text{ SF}$ 

**TOTAL = 11,280 SF** 

50 Chamberlain

50 Chamberlain

 $40 \times 80 = 3,200 \text{ SF}$ 

 $40 \times 80 = 3,200 \text{ SF}$ 

Subtotal = 6,400 SF

**TOTAL** = 6,400 SF

17,680 SF