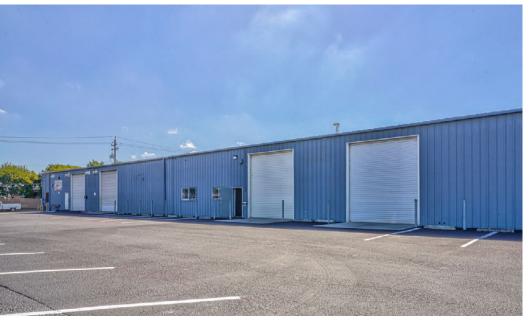

#### PROPERTY DETAILS

Town 'N Country Realty proudly presents an exceptional investment opportunity at 50, 80 & 88 Chamberlain Street. This offering comprises two independent structures, collectively spanning 17,680 square feet of versatile light industrial warehouse space, strategically situated on a 1.03± acre lot.

Nestled at the intersecting corners of Chamberlain Street and Brunken Avenue, the property enjoys a coveted location less than one block away from Abbott Street—one of Salinas's principal arterial roadways. This optimal positioning provides effortless access to a wide range of commercial and logistic avenues.

# PRICE: \$3,500,000

- APN# 002-491-019
- Lot Size: 1.03± Acres
- Multi-Tenant Light Industrial Complex Totaling 17,680 sq. ft.
- IGC Industrial General Commercial
  Allows for an expansive range of retail, wholesale, service businesses, and limited manufacturing uses.