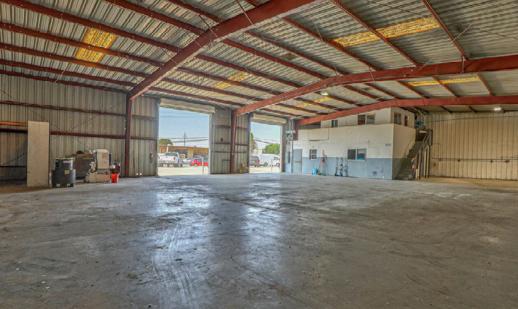

light industrial warehouse space, strategically situated on a 1.03± acre lot.

Nestled at the intersecting corners of Chamberlain Street and Brunken Avenue, the property enjoys a coveted location less than one block away from Abbott Street—one of Salinas's principal arterial roadways. This optimal positioning provides effortless access to a wide range of commercial and logistic avenues.

For more information or to arrange a viewing, please contact Mike Handley at 831-262-2400.



# PRICE: \$3,500,000

- APN# 002-491-019
- Lot Size: 1.03± Acres
- Multi-Tenant Light Industrial Complex Totaling 17,680 sq. ft.
- IGC Industrial General Commercial
  Allows for an expansive range of retail, wholesale, service businesses, and limited manufacturing uses.

















# **PROPERTY PHOTOS**















## **FLOOR PLAN**



## 80 & 88 Chamberlain

+

80 Chamberlain

 $60 \times 92 = 5,520 \text{ SF}$ 

88 Chamberlain

 $60 \times 96 = 5,760 \text{ SF}$ 

**TOTAL = 11,280 SF** 

50 Chamberlain

50 Chamberlain

 $40 \times 80 = 3,200 \text{ SF}$ 

 $40 \times 80 = 3,200 \text{ SF}$ 

Subtotal = 6,400 SF

**TOTAL** = 6,400 SF

17,680 SF