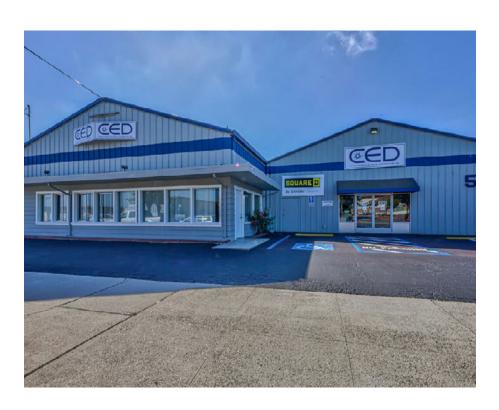

l D. Handley

Broker Associate (831) 262-2400

@ mike@tncrealestate.com



#### PROPERTY DETAILS

Town 'N Country Realty proudly presents an exceptional investment opportunity at 50, 80 & 88 Chamberlain Street. This offering comprises two independent structures, collectively spanning 17,680 square feet of versatile light industrial warehouse space, strategically situated on a 1.03± acre lot.

Nestled at the intersecting corners of Chamberlain Street and Brunken Avenue, the property enjoys a coveted location less than one block away from Abbott Street—one of Salinas's principal arterial roadways. This optimal positioning provides effortless access to a wide range of commercial and logistic avenues.

For more information or to arrange a viewing, please contact Mike Handley at 831-262-2400.



# PRICE: \$3,500,000

- APN# 002-491-019
- Lot Size: 1.03± Acres
- Multi-Tenant Light Industrial Complex Totaling 17,680 sq. ft.
- IGC Industrial General Commercial
  Allows for an expansive range of retail, wholesale, service businesses, and limited manufacturing uses.

















# **PROPERTY PHOTOS**















## **FLOOR PLAN**



## 80 & 88 Chamberlain

+

80 Chamberlain

 $60 \times 92 = 5,520 \text{ SF}$ 

88 Chamberlain

 $60 \times 96 = 5,760 \text{ SF}$ 

**TOTAL = 11,280 SF** 

50 Chamberlain

50 Chamberlain

 $40 \times 80 = 3,200 \text{ SF}$ 

 $40 \times 80 = 3,200 \text{ SF}$ 

Subtotal = 6,400 SF

**TOTAL** = 6,400 SF

17,680 SF