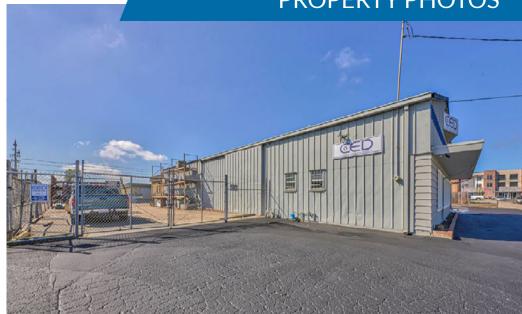

ning 17,680 square feet of versatile light industrial warehouse space, strategically situated on a 1.03± acre lot.

Nestled at the intersecting corners of Chamberlain Street and Brunken Avenue, the property enjoys a coveted location less than one block away from Abbott Street—one of Salinas's principal arterial roadways. This optimal positioning provides effortless access to a wide range of commercial and logistic avenues.

For more information or to arrange a viewing, please contact Mike Handley at 831-262-2400.



# PRICE: \$3,500,000

- APN# 002-491-019
- Lot Size: 1.03± Acres
- Multi-Tenant Light Industrial Complex Totaling 17,680 sq. ft.
- IGC Industrial General Commercial
  Allows for an expansive range of retail, wholesale, service businesses, and limited manufacturing uses.

















# **PROPERTY PHOTOS**















## **FLOOR PLAN**



## 80 & 88 Chamberlain

+

80 Chamberlain

 $60 \times 92 = 5,520 \text{ SF}$ 

88 Chamberlain

 $60 \times 96 = 5,760 \text{ SF}$ 

**TOTAL = 11,280 SF** 

50 Chamberlain

50 Chamberlain

 $40 \times 80 = 3,200 \text{ SF}$ 

 $40 \times 80 = 3,200 \text{ SF}$ 

Subtotal = 6,400 SF

**TOTAL** = 6,400 SF

17,680 SF