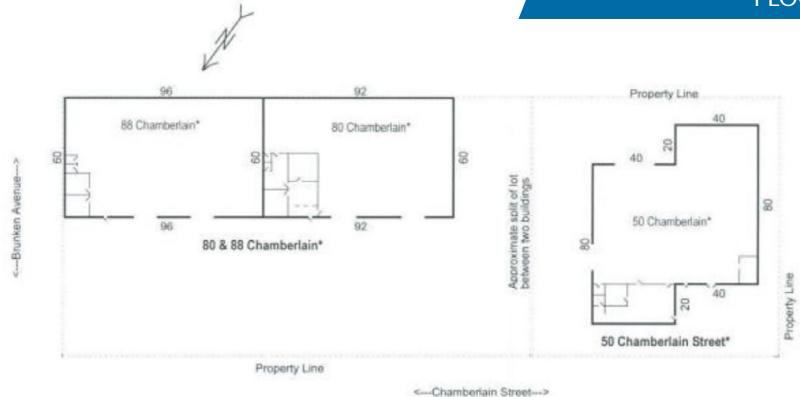

## **FLOOR PLAN**

## 80 & 88 Chamberlain

+

80 Chamberlain

 $60 \times 92 = 5,520 \text{ SF}$ 

88 Chamberlain

 $60 \times 96 = 5,760 \text{ SF}$ 

**TOTAL = 11,280 SF** 

50 Chamberlain

50 Chamberlain

 $40 \times 80 = 3,200 \text{ SF}$ 

 $40 \times 80 = 3,200 \text{ SF}$ 

Subtotal = 6,400 SF

**TOTAL** = 6,400 SF

17,680 SF