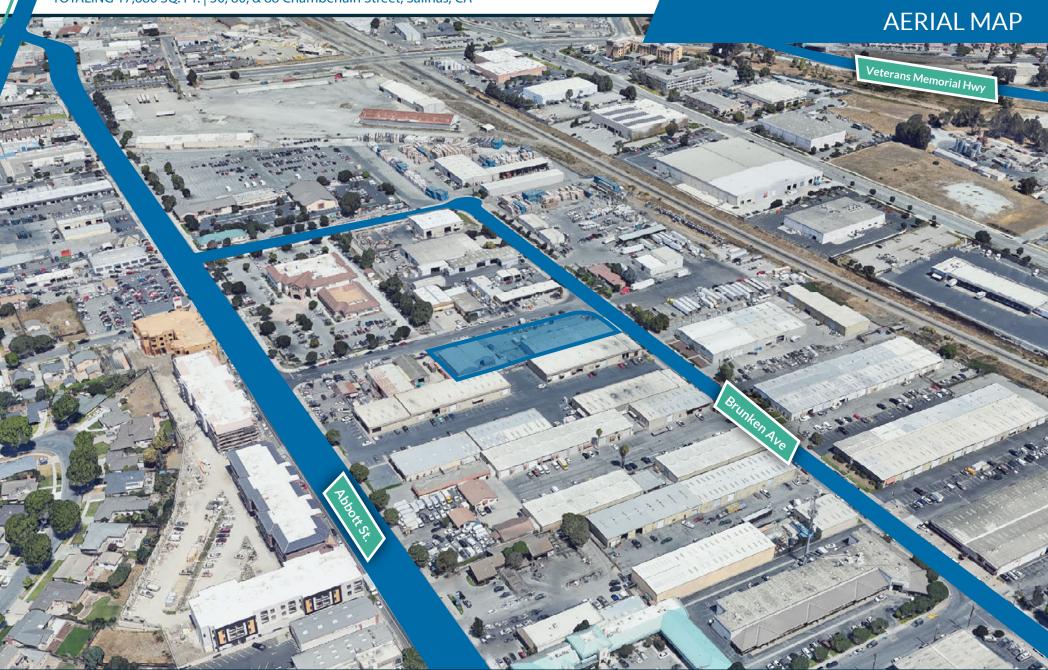

Nestled at the intersecting corners of Chamberlain Street and Brunken Avenue, the property enjoys a coveted location less than one block away from Abbott Street—one of Salinas's principal arterial roadways. This optimal positioning provides effortless access to a wide range of commercial and logistic avenues.