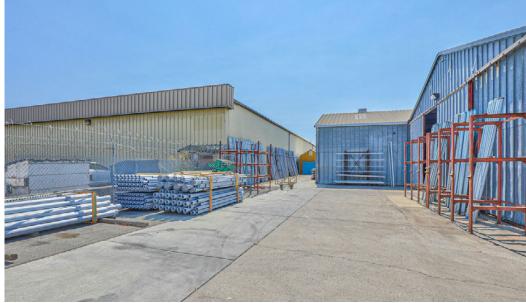

17,680 square feet of versatile light industrial warehouse space, strategically situated on a 1.03± acre lot.

Nestled at the intersecting corners of Chamberlain Street and Brunken Avenue, the property enjoys a coveted location less than one block away from Abbott Street—one of Salinas's principal arterial roadways. This optimal positioning provides effortless access to a wide range of commercial and logistic avenues.

For more information or to arrange a viewing, please contact Mike Handley at 831-262-2400.



# PRICE: \$3,500,000

- APN# 002-491-019
- Lot Size: 1.03± Acres
- Multi-Tenant Light Industrial Complex Totaling 17,680 sq. ft.
- IGC Industrial General Commercial
  Allows for an expansive range of retail, wholesale, service businesses, and limited manufacturing uses.

















# **PROPERTY PHOTOS**















## **FLOOR PLAN**



## 80 & 88 Chamberlain

+

80 Chamberlain

 $60 \times 92 = 5,520 \text{ SF}$ 

88 Chamberlain

 $60 \times 96 = 5,760 \text{ SF}$ 

**TOTAL = 11,280 SF** 

50 Chamberlain

50 Chamberlain

 $40 \times 80 = 3,200 \text{ SF}$ 

 $40 \times 80 = 3,200 \text{ SF}$ 

Subtotal = 6,400 SF

**TOTAL** = 6,400 SF

17,680 SF