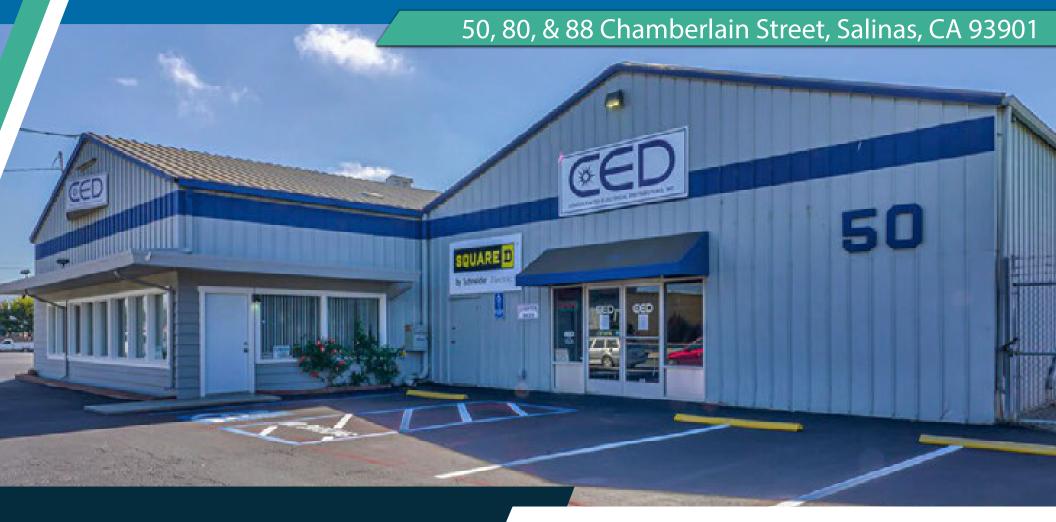

# FOR SALE MULTI-TENANT LIGHT INDUSTRIAL COMPLEX TOTALING 17,680 SQ. FT.

#### PROPERTY DETAILS

Town 'N Country Realty proudly presents an exceptional investment opportunity at 50, 80 & 88 Chamberlain Street. This offering comprises two independent structures, collectively spanning 17,680 square feet of versatile light industrial warehouse space, strategically situated on a 1.03± acre lot.

Nestled at the intersecting corners of Chamberlain Street and Brunken Avenue, the property enjoys a coveted location less than one block away from Abbott Street—one of Salinas's principal arterial roadways. This optimal positioning provides effortless access to a wide range of commercial and logistic avenues.

# PRICE: \$3,500,000

- APN# 002-491-019
- Lot Size: 1.03± Acres
- Multi-Tenant Light Industrial Complex Totaling 17,680 sq. ft.
- IGC Industrial General Commercial
  Allows for an expansive range of retail, wholesale, service businesses, and limited manufacturing uses.