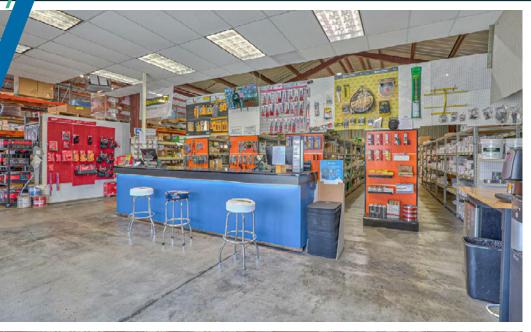

ile light industrial warehouse space, strategically situated on a 1.03± acre lot.

Nestled at the intersecting corners of Chamberlain Street and Brunken Avenue, the property enjoys a coveted location less than one block away from Abbott Street—one of Salinas's principal arterial roadways. This optimal positioning provides effortless access to a wide range of commercial and logistic avenues.

For more information or to arrange a viewing, please contact Mike Handley at 831-262-2400.



# PRICE: \$3,500,000

- APN# 002-491-019
- Lot Size: 1.03± Acres
- Multi-Tenant Light Industrial Complex Totaling 17,680 sq. ft.
- IGC Industrial General Commercial
  Allows for an expansive range of retail, wholesale, service businesses, and limited manufacturing uses.

















# **PROPERTY PHOTOS**















## **FLOOR PLAN**



## 80 & 88 Chamberlain

+

80 Chamberlain

 $60 \times 92 = 5,520 \text{ SF}$ 

88 Chamberlain

 $60 \times 96 = 5,760 \text{ SF}$ 

**TOTAL = 11,280 SF** 

50 Chamberlain

50 Chamberlain

 $40 \times 80 = 3,200 \text{ SF}$ 

 $40 \times 80 = 3,200 \text{ SF}$ 

Subtotal = 6,400 SF

**TOTAL** = 6,400 SF

17,680 SF