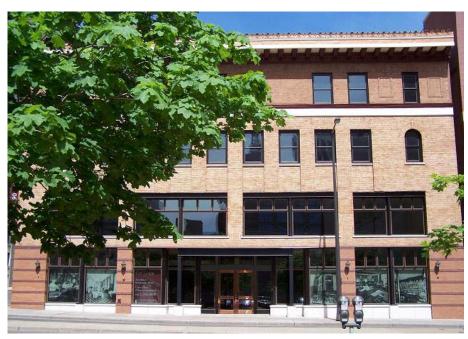

81 EAST SEVENTH STREET, SAINT PAUL, MN 55101

#### **Location:**

Highly visible location on the corner of Minnesota Street and 7th Street in the heart of Downtown Saint Paul.

#### **Year Built:**

1907 and Fully Renovated

### **Building Size/Floors:**

47,086 ŠF - Four Floors (Excluding Lower Level)

#### **Amenities/Features**

- Douglas fir columns, high tin stamped ceilings, and wood floors.
- New energy-efficient copper trimmed showroom windows.
- Great visibility and accessibility in the heart of the Central Business District of Downtown Saint Paul, Minnesota.
- Less than 3 blocks from the Green Line.
  Central Station and on major bus routes.
- Near CHS Field and the growing.
- Lowertown neighborhood.
  District Energy Cooling and Heating.