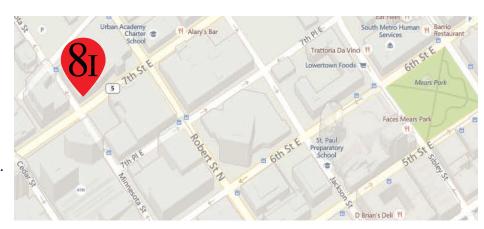

#### **Location:**

Highly visible location on the corner of Minnesota Street and 7th Street in the heart of Downtown Saint Paul.