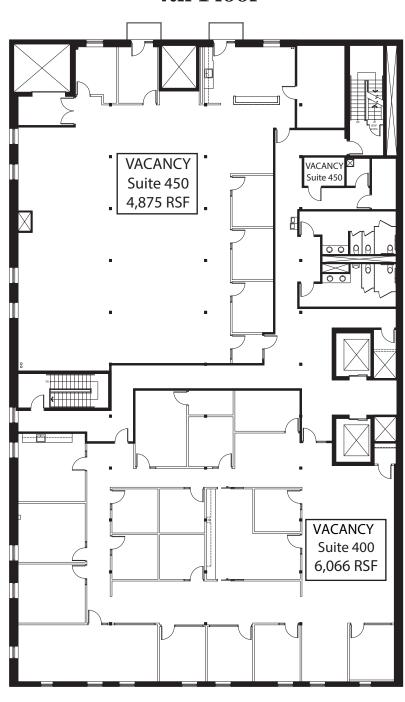

#### **Space Available:**

| Suite 100 | 4,650 RSF  |
|-----------|------------|
| Suite 150 | 4,550 RSF  |
| Suite 200 | 13,062 RSF |
| Suite 300 | 13,101 RSF |
| Suite 400 | 6,066 RSF  |
| Suite 450 | 4,875 RSF  |
| Suite LL1 | 5,749 RSF  |
| Suite LL2 | 4,061 RSF  |

### 4th Floor