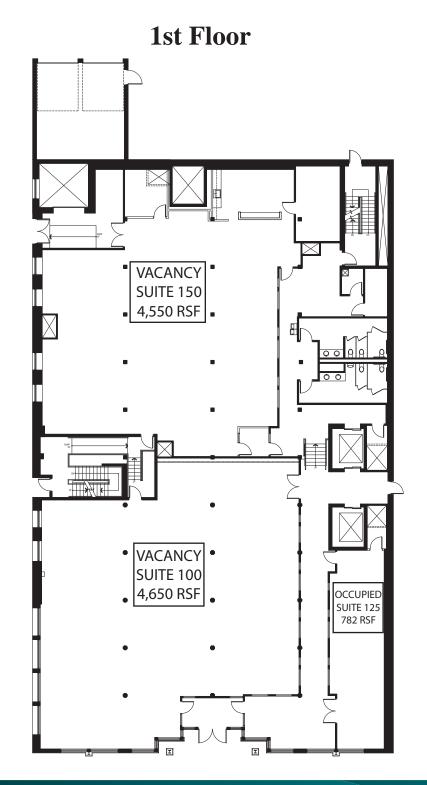

#### **Space Available:**

| Suite 100 | 4,650 RSF  |
|-----------|------------|
| Suite 150 | 4,550 RSF  |
| Suite 200 | 13,062 RSF |
| Suite 300 | 13,101 RSF |
| Suite 400 | 6,066 RSF  |
| Suite 450 | 4,875 RSF  |
| Suite LL1 | 5,749 RSF  |
| Suite LL2 | 4,061 RSF  |

### **Lower Level**

81 EAST SEVENTH STREET, SAINT PAUL, MN 55101

81 EAST SEVENTH STREET, SAINT PAUL, MN 55101