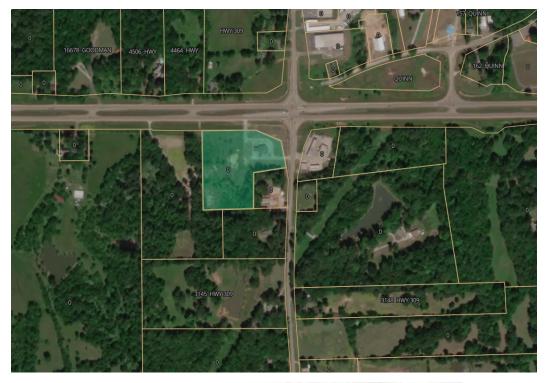

#### **PROPERTY OVERVIEW**

Strategically positioned at the corner of Hwy 309 and Hwy 302, this site offers unparalleled visibility and access for retail and land investors. Benefit from the advantageous Marshall County taxes while leveraging the area's promising growth potential. Whether you're seeking a strategic retail location or a lucrative land investment, this property presents an outstanding opportunity to capitalize on the dynamic Memphis market. Don't miss the chance to secure a valuable asset in this thriving commercial hub.

#### **LOCATION OVERVIEW**

At the corner of Hwy 302 & Hwy 309 in Barton MS - Look for the First Security Bank

### **PROPERTY HIGHLIGHTS**

- Corner of Hwy 309 and Hwy 302.
- Marshall County taxes

12 000 Care Dar David