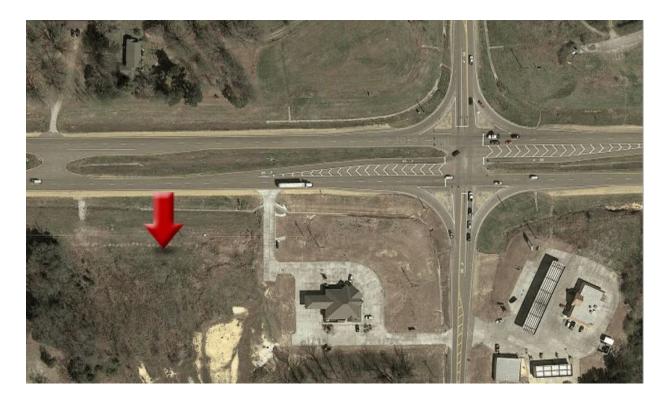

#### **PROPERTY OVERVIEW**

Strategically positioned at the corner of Hwy 309 and Hwy 302, this site offers unparalleled visibility and access for retail and land investors. Benefit from the advantageous Marshall County taxes while leveraging the area's promising growth potential. Whether you're seeking a strategic retail location or a lucrative land investment, this property presents an outstanding opportunity to capitalize on the dynamic Memphis market. Don't miss the chance to secure a valuable asset in this thriving commercial hub.

#### **LOCATION OVERVIEW**

At the corner of Hwy 302 & Hwy 309 in Barton MS - Look for the First Security Bank