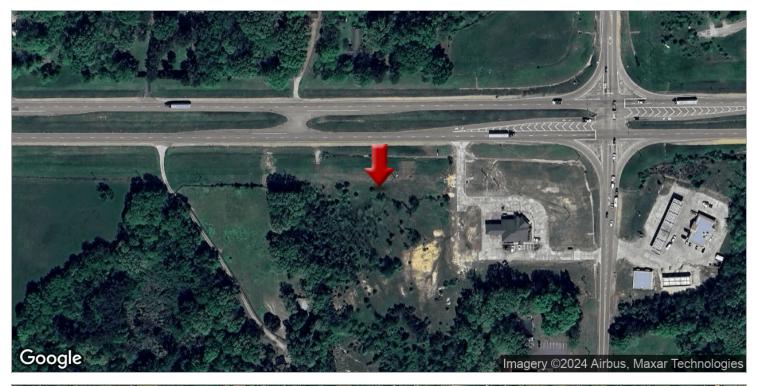

#### **PROPERTY OVERVIEW**

Strategically positioned at the corner of Hwy 309 and Hwy 302, this site offers unparalleled visibility and access for retail and land investors. Benefit from the advantageous Marshall County taxes while leveraging the area's promising growth potential. Whether you're seeking a strategic retail location or a lucrative land investment, this property presents an outstanding opportunity to capitalize on the dynamic Memphis market. Don't miss the chance to secure a valuable asset in this thriving commercial hub.

#### **LOCATION OVERVIEW**

At the corner of Hwy 302 & Hwy 309 in Barton MS - Look for the First Security Bank