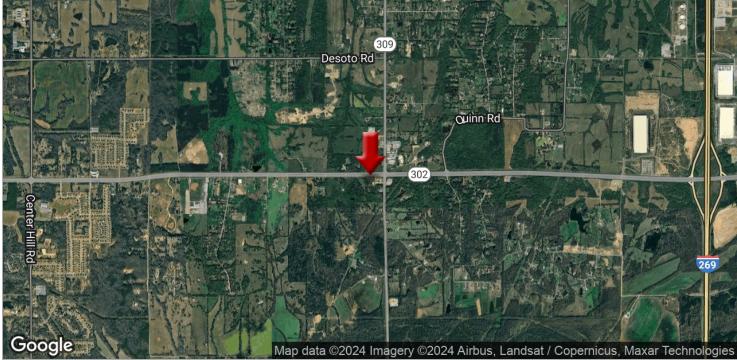

#### **PROPERTY OVERVIEW**

Strategically positioned at the corner of Hwy 309 and Hwy 302, this site offers unparalleled visibility and access for retail and land investors. Benefit from the advantageous Marshall County taxes while leveraging the area's promising growth potential. Whether you're seeking a strategic retail location or a lucrative land investment, this property presents an outstanding opportunity to capitalize on the dynamic Memphis market. Don't miss the chance to secure a valuable asset in this thriving commercial hub.

#### **LOCATION OVERVIEW**

At the corner of Hwy 302 & Hwy 309 in Barton MS - Look for the First Security Bank