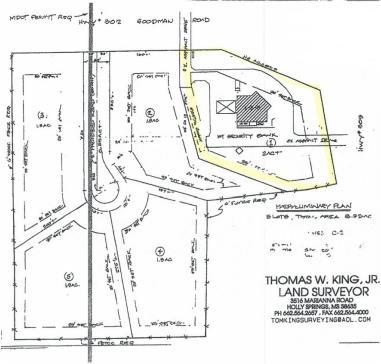

#### **PROPERTY OVERVIEW**

Strategically positioned at the corner of Hwy 309 and Hwy 302, this site offers unparalleled visibility and access for retail and land investors. Benefit from the advantageous Marshall County taxes while leveraging the area's promising growth potential. Whether you're seeking a strategic retail location or a lucrative land investment, this property presents an outstanding opportunity to capitalize on the dynamic Memphis market. Don't miss the chance to secure a valuable asset in this thriving commercial hub.

#### **LOCATION OVERVIEW**

At the corner of Hwy 302 & Hwy 309 in Barton MS - Look for the First Security Bank

### **PROPERTY HIGHLIGHTS**

- Corner of Hwy 309 and Hwy 302.
- Marshall County taxes

12 000 Care Dar David