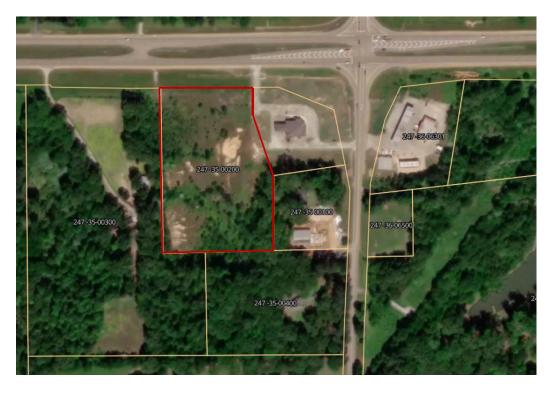

#### **PROPERTY OVERVIEW**

Strategically positioned at the corner of Hwy 309 and Hwy 302, this site offers unparalleled visibility and access for retail and land investors. Benefit from the advantageous Marshall County taxes while leveraging the area's promising growth potential. Whether you're seeking a strategic retail location or a lucrative land investment, this property presents an outstanding opportunity to capitalize on the dynamic Memphis market. Don't miss the chance to secure a valuable asset in this thriving commercial hub.

#### **LOCATION OVERVIEW**

At the corner of Hwy 302 & Hwy 309 in Barton MS - Look for the First Security Bank

### **PROPERTY HIGHLIGHTS**

- Corner of Hwy 309 and Hwy 302.
- Marshall County taxes

12 000 Care Dar David