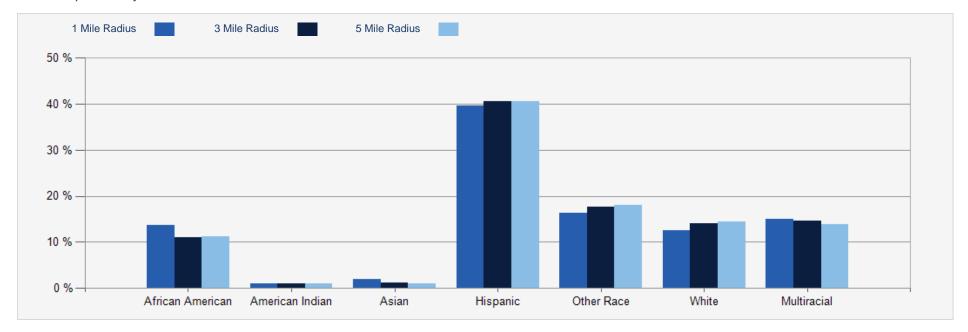

#### 2023 Population by Race

Buyer/Tenant/Seller/Landlord Initials

Date

| POPULATION                         | 1 MILE   | 3 MILE   | 5 MILE   |
|------------------------------------|----------|----------|----------|
| 2000 Population                    | 5,714    | 66,470   | 111,301  |
| 2010 Population                    | 11,407   | 83,172   | 134,907  |
| 2023 Population                    | 14,600   | 99,990   | 160,537  |
| 2028 Population                    | 14,607   | 101,429  | 165,922  |
| 2023 African American              | 3,285    | 18,557   | 30,386   |
| 2023 American Indian               | 221      | 1,612    | 2,568    |
| 2023 Asian                         | 486      | 2,047    | 2,755    |
| 2023 Hispanic                      | 9,585    | 68,393   | 109,335  |
| 2023 Other Race                    | 3,968    | 29,653   | 48,425   |
| 2023 White                         | 3,009    | 23,515   | 38,801   |
| 2023 Multiracial                   | 3,624    | 24,550   | 37,504   |
| 2023-2028: Population: Growth Rate | 0.05 %   | 1.45 %   | 3.30 %   |
| 2023 HOUSEHOLD INCOME              | 1 MILE   | 3 MILE   | 5 MILE   |
| less than \$15,000                 | 284      | 2,505    | 4,546    |
| \$15,000-\$24,999                  | 189      | 2,284    | 3,892    |
| \$25,000-\$34,999                  | 403      | 3,418    | 5,939    |
| \$35,000-\$49,999                  | 588      | 3,977    | 6,814    |
| \$50,000-\$74,999                  | 822      | 6,411    | 10,263   |
| \$75,000-\$99,999                  | 881      | 4,154    | 6,392    |
| \$100,000-\$149,999                | 823      | 4,919    | 7,339    |
| \$150,000-\$199,999                | 314      | 1,943    | 3,028    |
| \$200,000 or greater               | 139      | 1,029    | 1,364    |
| Median HH Income                   | \$72,276 | \$59,678 | \$56,513 |
| Average HH Income                  | \$86,150 | \$79,892 | \$75,944 |
|                                    |          |          |          |