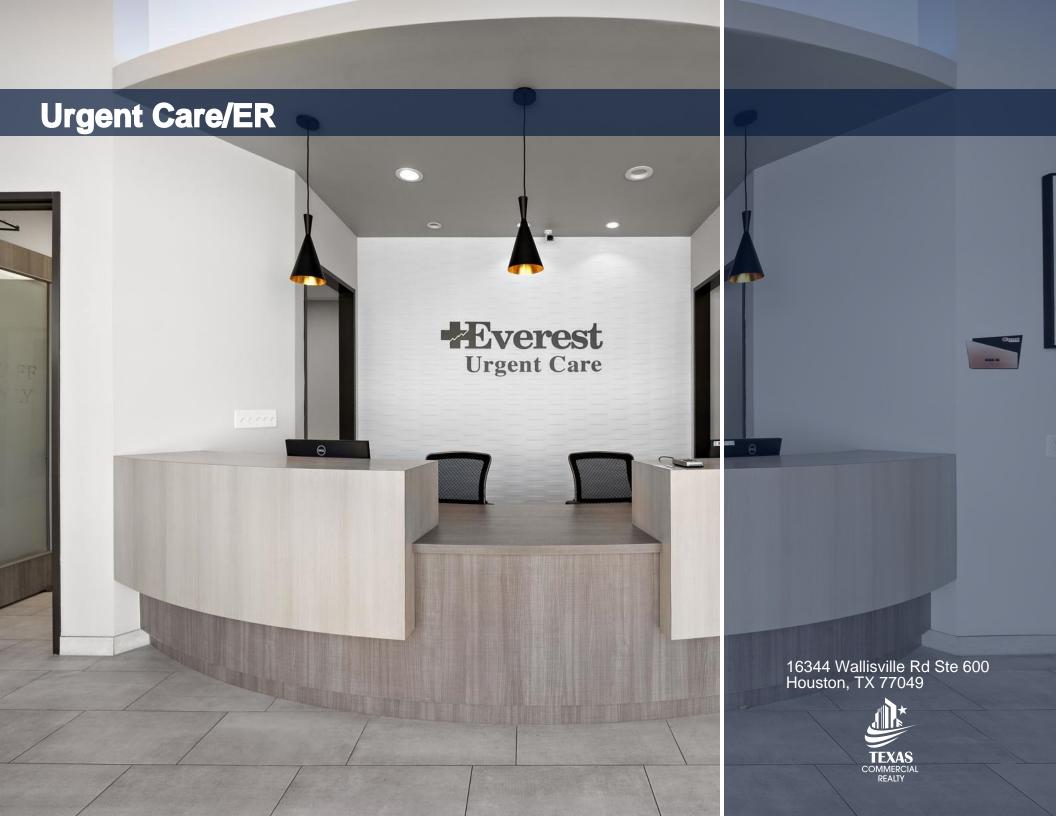

# THE SPACE

| Location      | 16344 Wallisville Rd Ste 600<br>Houston, TX, 77049 |
|---------------|----------------------------------------------------|
| County        | Harris                                             |
| Cross Street  | Dell Dale St                                       |
| Traffic Count | 9,815                                              |
| Square Feet   | 3,825                                              |
| Lease Type    | NNN                                                |

# **HIGHLIGHTS**

- Urgent Care/ER Clinic fully furnished ready for occupancy
- 5 exam rooms w/exam tables, chairs
- Xray machine and technician room w/window
- Telemedicine room
- Lab/Phlebotomy/Injection Room refrigerators/lab equipment
- Physician Office
- Staff work area
- Private staff bathroom and breakroom
- Front desk/check in/check out area
- 2 waiting areas

## **Urgent Care/ER**