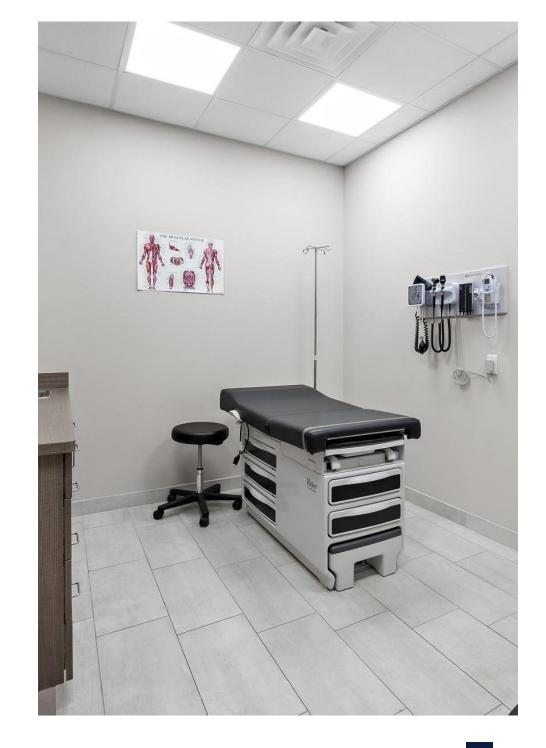

# **HIGHLIGHTS**

- Urgent Care/ER Clinic fully furnished ready for occupancy
- 5 exam rooms w/exam tables, chairs
- Xray machine and technician room w/window
- Telemedicine room
- Lab/Phlebotomy/Injection Room refrigerators/lab equipment
- Physician Office
- Staff work area
- Private staff bathroom and breakroom
- Front desk/check in/check out area
- 2 waiting areas