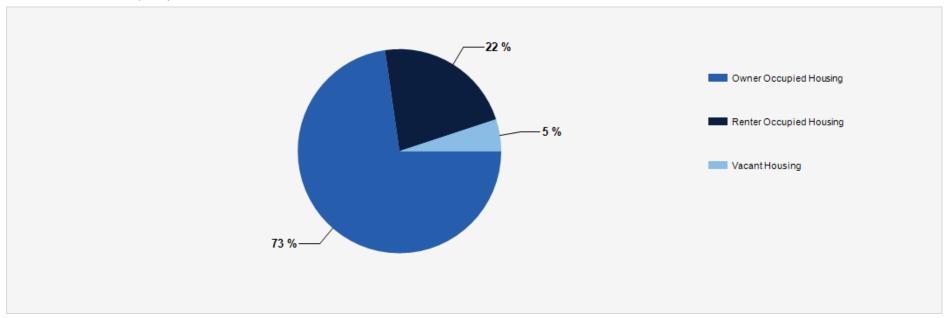

6,538 |
| Average Household Income 55-64 | \$84,885 | \$83,726 | \$79,423 | Average Household Income 55-64 | \$97,944  | \$95,544  | \$91,329 |
| Median Household Income 65-74  | \$52,121 | \$49,140 | \$46,264 | Median Household Income 65-74  | \$57,348  | \$54,715  | \$52,971 |
| Average Household Income 65-74 | \$69,284 | \$67,778 | \$64,638 | Average Household Income 65-74 | \$79,667  | \$78,182  | \$76,082 |
| Average Household Income 75+   | \$43,859 | \$53,864 | \$51,466 | Average Household Income 75+   | \$47,626  | \$62,718  | \$60,119 |
|                                |          |          |          |                                |           |           |          |



#### 2023 Household Income



#### 2023 Population by Race





## 2023 Household Occupancy - 1 Mile Radius



## 2023 Household Income Average and Median





## **Urgent Care/ER**

## CONFIDENTIALITY and DISCLAIMER

©Copyright 2011-2023 CRE Tech, Inc. All Rights Reserved.. THIS INFORMATION IS DEEMED RELIABLE, HOWEVER TEXAS COMMERCIAL REALTY, INC. MAKES NO GUARANTEES, WARRANTIES OR REPRESENTATION AS TO THE COMPLETENESS OR ACCURACY THEREOF.

## Exclusively Marketed by:

## **Cheryl Chinen**

Texas Commercial Realty (832) 392-5644 cheryl@cherylchinen.com



www.txcommercialrealtyinc.com