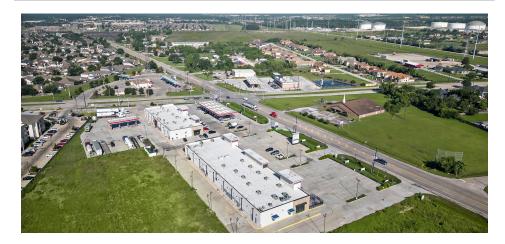

# THE SPACE

| Location      | 16344 Wallisville Rd Ste 600<br>Houston, TX, 77049 |
|---------------|----------------------------------------------------|
| County        | Harris                                             |
| Cross Street  | Dell Dale St                                       |
| Traffic Count | 9,815                                              |
| Square Feet   | 3,825                                              |
| Lease Type    | NNN                                                |

## **Urgent Care/ER**