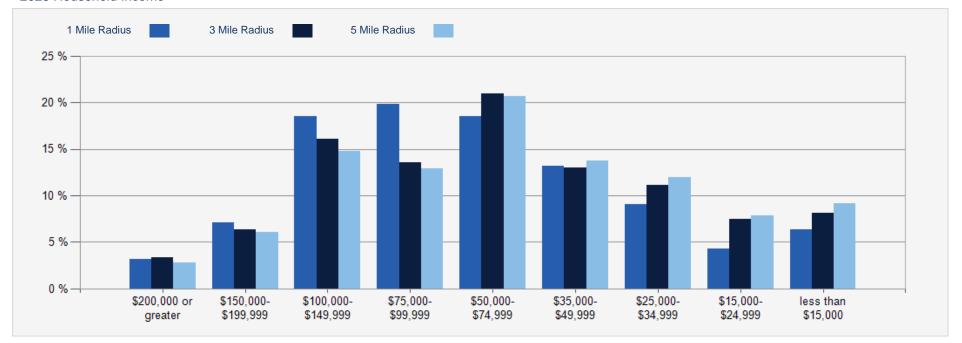

$62,954 | \$59,473 | Median Household Income 55-64  | \$80,480  | \$70,453  | \$66,538 |
| Average Household Income 55-64 | \$84,885 | \$83,726 | \$79,423 | Average Household Income 55-64 | \$97,944  | \$95,544  | \$91,329 |
| Median Household Income 65-74  | \$52,121 | \$49,140 | \$46,264 | Median Household Income 65-74  | \$57,348  | \$54,715  | \$52,971 |
| Average Household Income 65-74 | \$69,284 | \$67,778 | \$64,638 | Average Household Income 65-74 | \$79,667  | \$78,182  | \$76,082 |
| Average Household Income 75+   | \$43,859 | \$53,864 | \$51,466 | Average Household Income 75+   | \$47,626  | \$62,718  | \$60,119 |
|                                |          |          |          |                                |           |           |          |



#### 2023 Household Income



#### 2023 Population by Race





## 2023 Household Occupancy - 1 Mile Radius



## 2023 Household Income Average and Median





## **Urgent Care/ER**

## CONFIDENTIALITY and DISCLAIMER

©Copyright 2011-2023 CRE Tech, Inc. All Rights Reserved.. THIS INFORMATION IS DEEMED RELIABLE, HOWEVER TEXAS COMMERCIAL REALTY, INC. MAKES NO GUARANTEES, WARRANTIES OR REPRESENTATION AS TO THE COMPLETENESS OR ACCURACY THEREOF.

## Exclusively Marketed by:

## **Cheryl Chinen**

Texas Commercial Realty (832) 392-5644 cheryl@cherylchinen.com



www.txcommercialrealtyinc.com