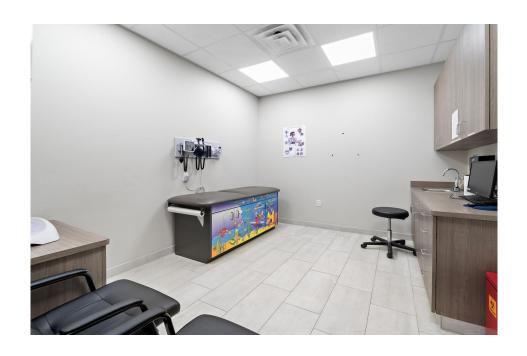

# **HIGHLIGHTS**

- Urgent Care/ER Clinic fully furnished ready for occupancy
- 5 exam rooms w/exam tables, chairs
- Xray machine and technician room w/window
- Telemedicine room
- Lab/Phlebotomy/Injection Room refrigerators/lab equipment
- Physician Office
- Staff work area
- Private staff bathroom and breakroom
- Front desk/check in/check out area
- 2 waiting areas