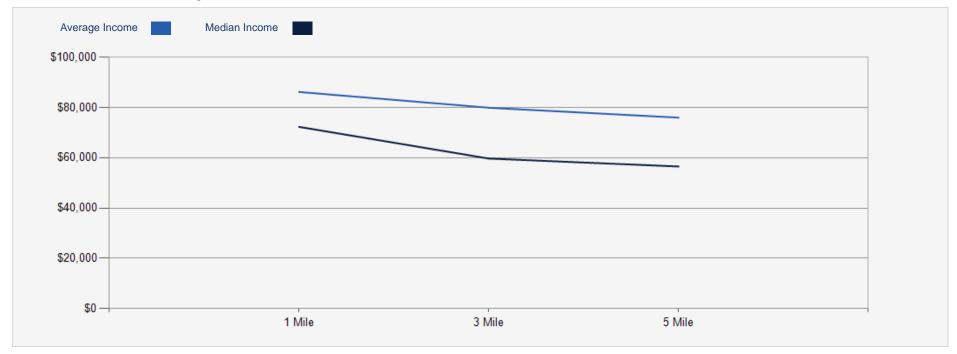

## 2023 Household Income Average and Median

Buyer/Tenant/Seller/Landlord Initials

Date

| POPULATION                         | 1 MILE   | 3 MILE   | 5 MILE   |
|------------------------------------|----------|----------|----------|
| 2000 Population                    | 5,714    | 66,470   | 111,301  |
| 2010 Population                    | 11,407   | 83,172   | 134,907  |
| 2023 Population                    | 14,600   | 99,990   | 160,537  |
| 2028 Population                    | 14,607   | 101,429  | 165,922  |
| 2023 African American              | 3,285    | 18,557   | 30,386   |
| 2023 American Indian               | 221      | 1,612    | 2,568    |
| 2023 Asian                         | 486      | 2,047    | 2,755    |
| 2023 Hispanic                      | 9,585    | 68,393   | 109,335  |
| 2023 Other Race                    | 3,968    | 29,653   | 48,425   |
| 2023 White                         | 3,009    | 23,515   | 38,801   |
| 2023 Multiracial                   | 3,624    | 24,550   | 37,504   |
| 2023-2028: Population: Growth Rate | 0.05 %   | 1.45 %   | 3.30 %   |
| 2023 HOUSEHOLD INCOME              | 1 MILE   | 3 MILE   | 5 MILE   |
| less than \$15,000                 | 284      | 2,505    | 4,546    |
| \$15,000-\$24,999                  | 189      | 2,284    | 3,892    |
| \$25,000-\$34,999                  | 403      | 3,418    | 5,939    |
| \$35,000-\$49,999                  | 588      | 3,977    | 6,814    |
| \$50,000-\$74,999                  | 822      | 6,411    | 10,263   |
| \$75,000-\$99,999                  | 881      | 4,154    | 6,392    |
| \$100,000-\$149,999                | 823      | 4,919    | 7,339    |
| \$150,000-\$199,999                | 314      | 1,943    | 3,028    |
| \$200,000 or greater               | 139      | 1,029    | 1,364    |
| Median HH Income                   | \$72,276 | \$59,678 | \$56,513 |
| Average HH Income                  | \$86,150 | \$79,892 | \$75,944 |
|                                    |          |          |          |