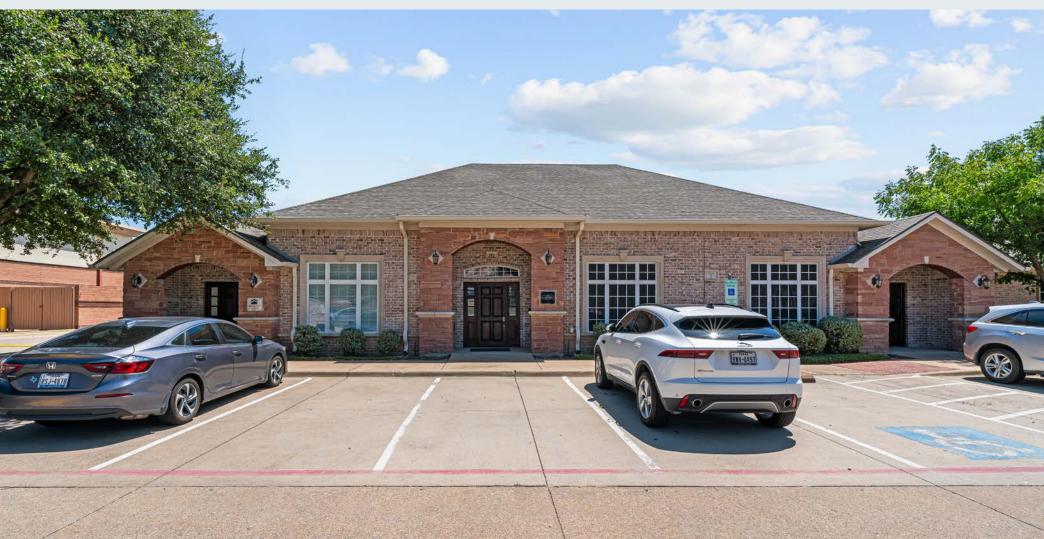

### PROPERTY AT A GLANCE

**ADDRESS** 18170 DALLAS PKWY, SUITE 201, 202, & 203

CITY, STATE, ZIPCODE **DALLAS, TX 75287** 

LAND ACRES CONDO

**BUILDING SIZE** 2,350 SF

YEAR BUILT 2007

PARCEL NUMBER R-9373-002-0201-1 & R-9373-002-0202-1

### **EXECUTIVE SUMMARY**

Partners Medical Team is proud to offer this turnkey medical office condo directly off the Dallas North Tollway, which sees over 150,000 vehicles per day. With its proximity to all the major hospitals and primary markets of Dallas, this medical office condo is very well located. It is beautifully built out with 5 exam rooms and two offices, making it perfect for a variety of medical users.

#### **BEAUTIFUL TURN-KEY CONDO**

This condo features a beautiful buildout and is completely turn-key, making it ideal for a wide variety of potential users.