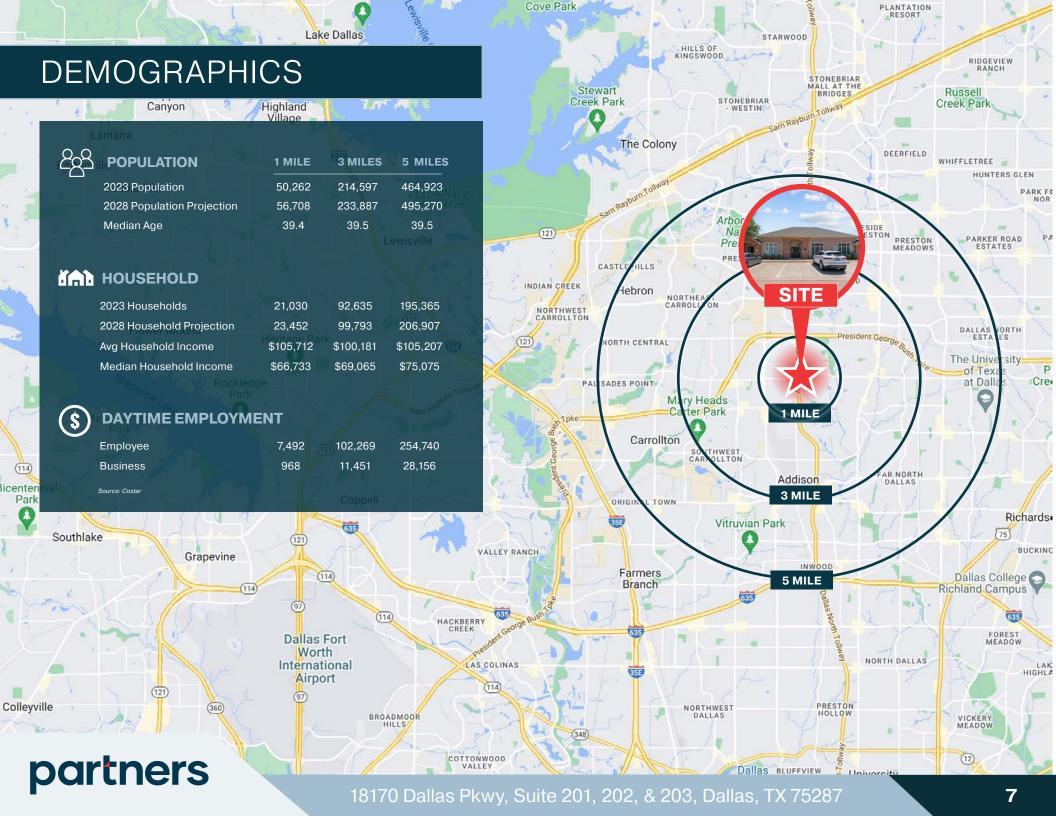

tuated near Baylor Medical Center, Texas Health Resources, and Methodist Hospital, the condo is ideally positioned for medical and professional tenants.

#### UNPARALLELED MARKET GROWTH

In Dallas, Texas, the medical office market is driven by advanced facilities like Baylor University Medical Center and Texas Health Presbyterian Hospital Dallas. These facilities exemplify the shift towards cost-effective, patient-centered outpatient care, with state-of-the-art technologies and a focus on patient recovery. This positive trajectory in Dallas's healthcare real estate market reflects its capability to meet growing demands with efficiency and excellence.

### FAVORABLE STATE TAX LAWS

Texas is one of seven states that does not impose a state income or investment tax.

# **INTERIOR PHOTOS**









#### **DISCLAIMER**

This offering memorandum is for general information only. No information, forward looking statements, or estimations presented herein represent any final determination on investment performance. While the information presented in this offering memorandum has been researched and is thought to be reasonable and accurate, any real estate investment is speculative in nature. Partners and/or its agents cannot and do not guarantee any rate of return or investment timeline based on the information presented herein.

By reading and reviewing the information contained in this offering memorandum, the user acknowledges and agrees that Partners and/or its agents do not assume and hereby disclaim any liability to any party for any loss or damage caused by the use of the info