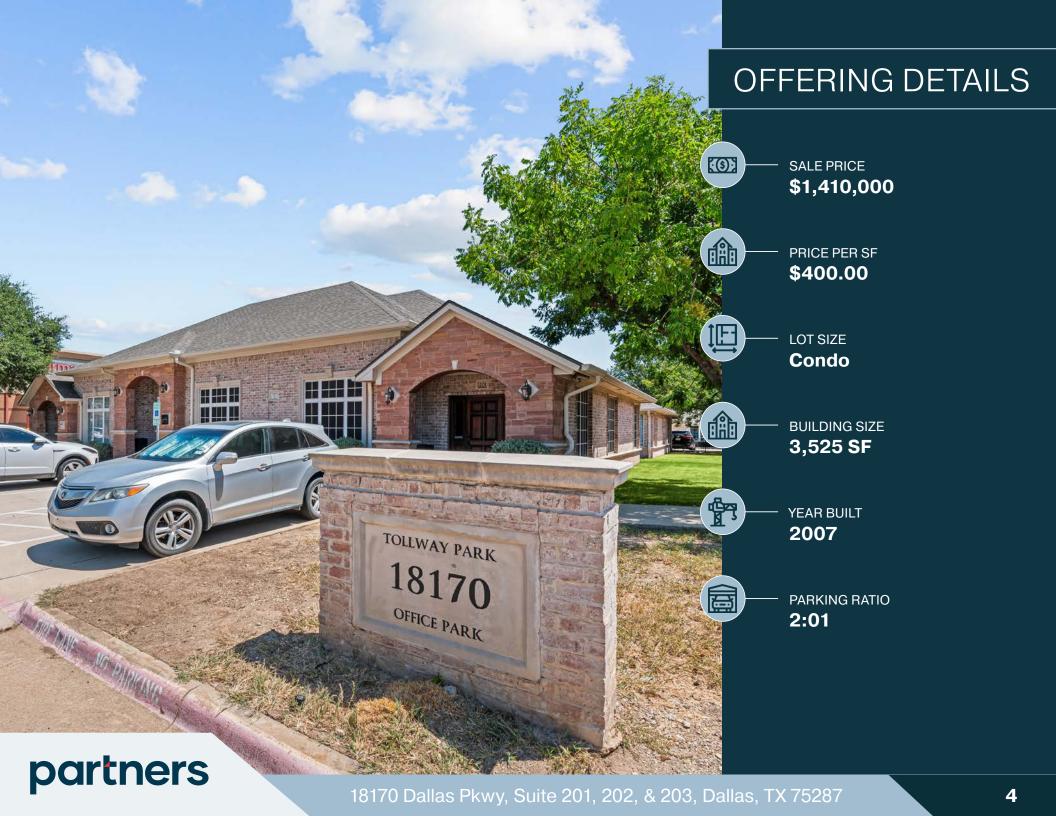

### PROPERTY AT A GLANCE

**ADDRESS** 18170 DALLAS PKWY, SUITE 201, 202, & 203

CITY, STATE, ZIPCODE **DALLAS, TX 75287** 

LAND ACRES CONDO

**BUILDING SIZE** 2,350 SF

YEAR BUILT 2007

PARCEL NUMBER R-9373-002-0201-1 & R-9373-002-0202-1