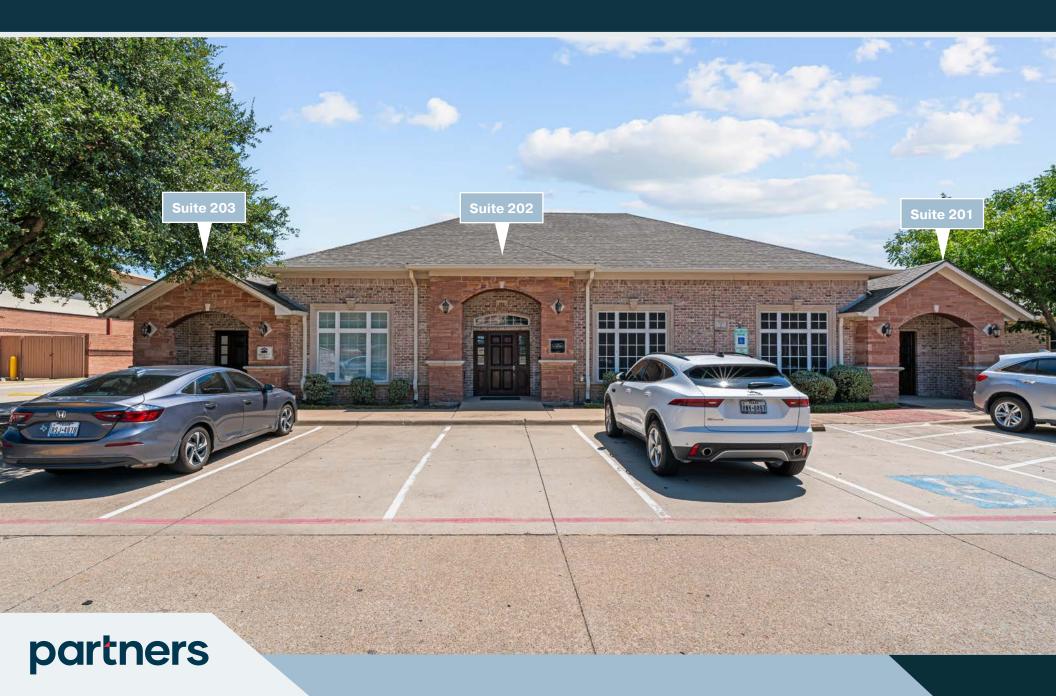

# Turnkey Medical Office Condo

18170 Dallas Pkwy, Suite 201, 202, & 203, Dallas, TX 75287

### PROPERTY AT A GLANCE

**ADDRESS** 18170 DALLAS PKWY, SUITE 201, 202, & 203

CITY, STATE, ZIPCODE **DALLAS, TX 75287** 

LAND ACRES CONDO

**BUILDING SIZE** 2,350 SF

YEAR BUILT 2007

PARCEL NUMBER R-9373-002-0201-1 & R-9373-002-0202-1

### **EXECUTIVE SUMMARY**

Partners Medical Team is proud to offer this turnkey medical office condo directly off the Dallas North Tollway, which sees over 150,000 vehicles per day. With its proximity to all the major hospitals and primary markets of Dallas, this medical office condo is very well located. It is beautifully built out with 5 exam rooms and two offices, making it perfect for a variety of medical users.