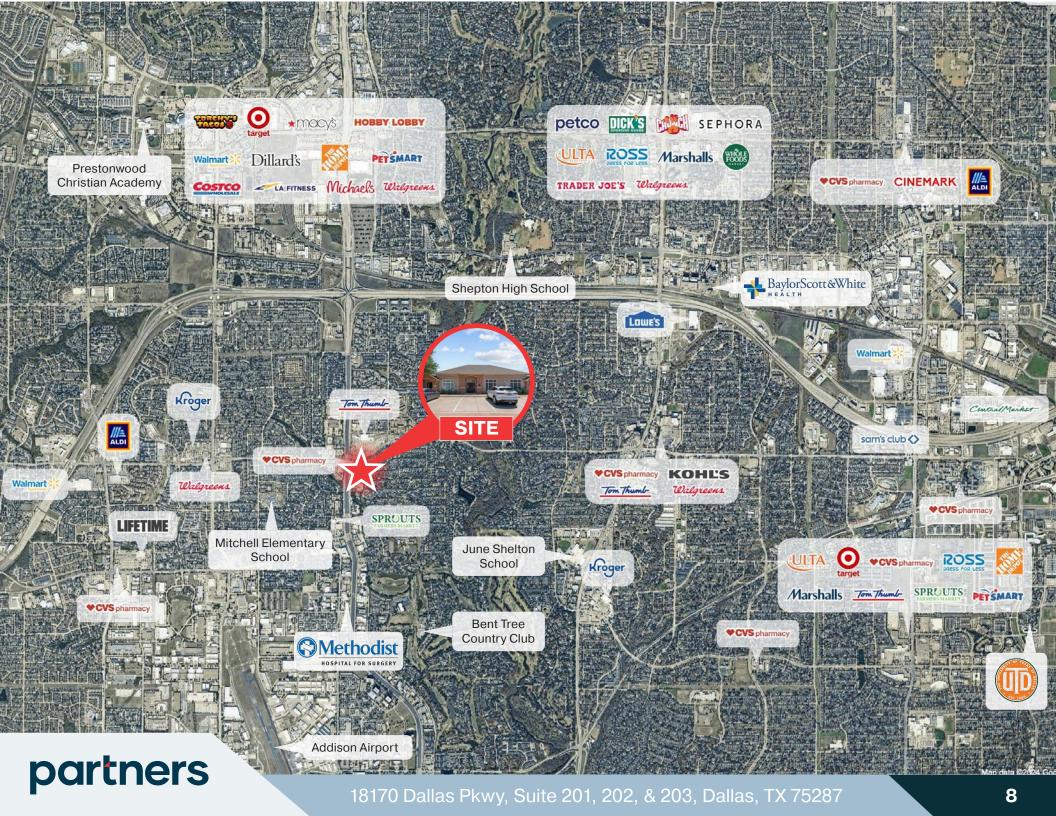

#### PRIME LOCATION

Conveniently located right off the Dallas North Tollway, the property benefits from high visibility and accessibility with an average of 154,115 vehicles passing daily.

#### PROXIMITY TO MAJOR MEDICAL CENTERS

Situated near Baylor Medical Center, Texas Health Resources, and Methodist Hospital, the condo is ideally positioned for medical and professional tenants.

#### UNPARALLELED MARKET GROWTH

In Dallas, Texas, the medical office market is driven by advanced facilities like Baylor University Medical Center and Texas Health Presbyterian Hospital Dallas. These facilities exemplify the shift towards cost-effective, patient-centered outpatient care, with state-of-the-art technologies and a focus on patient recovery. This positive trajectory in Dallas's healthcare real estate market reflects its capability to meet growing demands with efficiency and excellence.