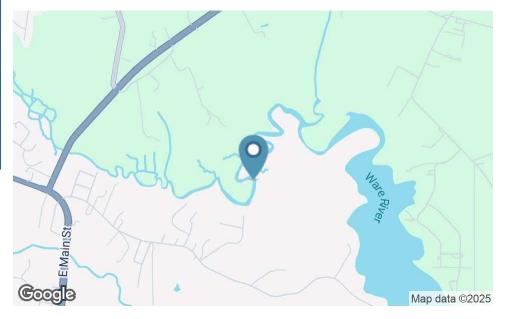

### **Location Description**

Conveniently located off US - 17

### **DEMOGRAPHICS MAP & REPORT**

| Population           | 1 Mile | 5 Miles | 10 Miles |
|----------------------|--------|---------|----------|
| Total Population     | 506    | 12,459  | 41,543   |
| Average Age          | 44.4   | 41.3    | 41.5     |
| Average Age (Male)   | 42.9   | 39.3    | 39.8     |
| Average Age (Female) | 47.5   | 42.9    | 42.8     |