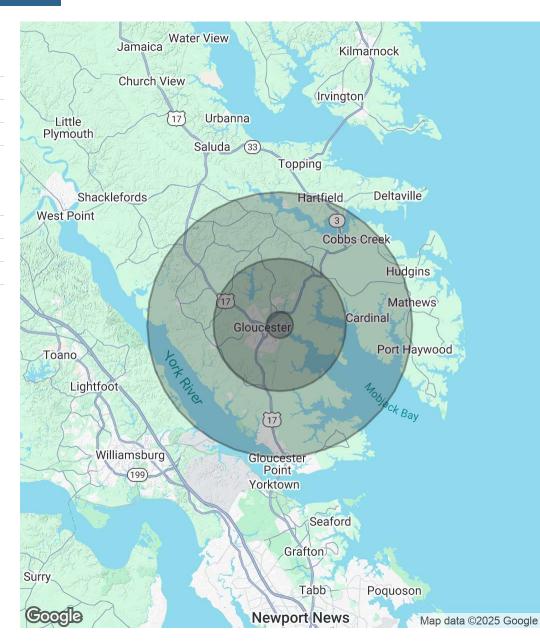

### **DEMOGRAPHICS MAP & REPORT**

| Population           | 1 Mile | 5 Miles | 10 Miles |
|----------------------|--------|---------|----------|
| Total Population     | 506    | 12,459  | 41,543   |
| Average Age          | 44.4   | 41.3    | 41.5     |
| Average Age (Male)   | 42.9   | 39.3    | 39.8     |
| Average Age (Female) | 47.5   | 42.9    | 42.8     |

#### Households & Income 1 Mile 5 Miles 10 Miles Total Households 195 4,574 15,765 # of Persons per HH 2.6 2.7 2.6 \$72,550 Average HH Income \$72,935 \$70,277 Average House Value \$336,320 \$311,697 \$275,864

2020 American Community Survey (ACS)