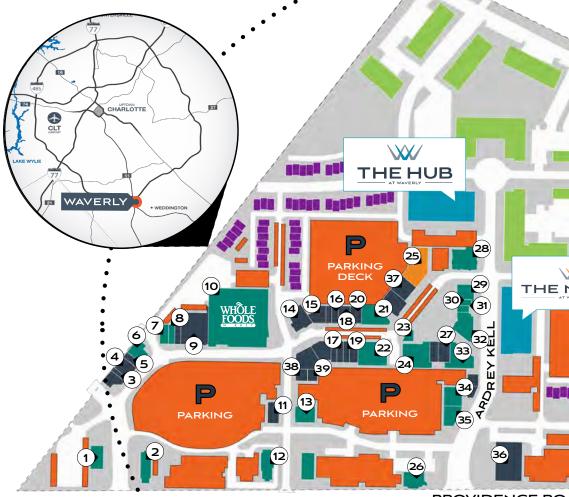

### NEED SOMETHING QUICK FOR LUNCH?

- 7 FIREHOUSE SUBS
- 10 WHOLE FOODS MARKET
- 12 CHICK FIL A
- 35 VIVA CHICKEN
- 21 DESANO PIZZERIA NAPOLETANA
- CHIPOTLE
- 26 PANERA BREAD
- 6 TAZIKIS

### SWEET TOOTH?

8 MENCHIES23 HAAGEN-DAZS

# WHEREVER YOU NEED TO GO

HOSTING A BUSINESS DINNER?

29 со

- 28 THE PORTER'S HOUSE
- 31 VIA ROMA
- 🚑 HILTON GARDEN INN

CRAVING SOME ME TIME?

- HAND & STONE MASSAGE
- 15 CYCLE BAR
- 20 MODERN SALON & SPA
- 4 POLISHED NAIL
- 5 THE LASH LOUNGE
- 37 THE BAR METHOD
- 39 THE INVIGORY

NEED TO RUN

**3** QUAIL DRY CLEANING

11 WELLS FARGO

14 PETPEOPLE

2 STARBUCKS

30 CAFE MOKA

**36** CVS PHARMACY

SOME ERRANDS?

A QUICK PICK-ME UP?

### FORGOT THAT

**BIRTHDAY GIFT?** 

- 19 FAB'RIK
- 16 IVY & LEO

- 12 MAINSTREAM BOUTIQUE

38 GOOD FEET

32 BABALU

33 YAMA

22 CHUY'S

27 URBANE SOUTH

O ULTA BEAUTY SUPPLY

HAPPY HOUR?

2 CAROLINA ALE HOUSE 💁 TEDS MONTANA GRILL