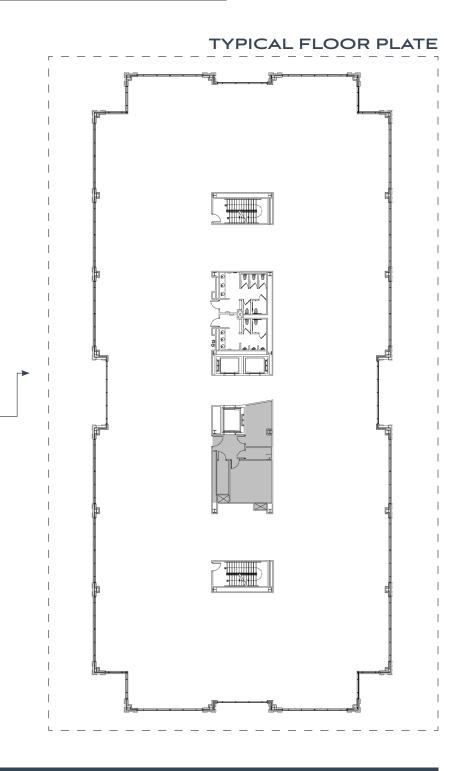

# THE NEXUS FLOOR PLANS

# WHAT IS AVAILABLE?

Designed with floor to ceiling windows, large efficient floor plates and open ceilings, the first and third floor have availability that can be customized to fit your needs.

# FLOOR 3