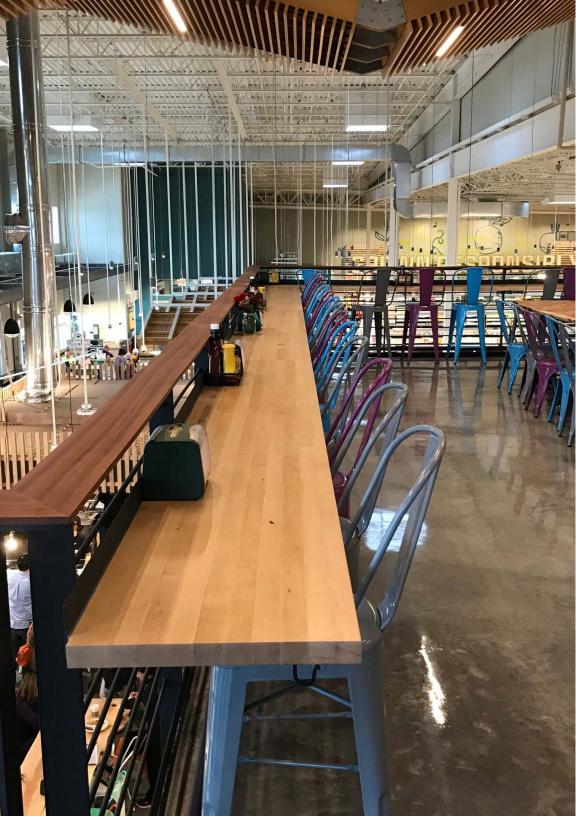

# EAT AT WAVERLY

We get it. Packing your lunch gets old. So, the next time you decide to skip the brown bag and go out, ditch your car and walk to one of the 15 restaurants located just outside your door at Waverly. Catch up with friends, enjoy a cappuccino or meet your family; the best part is you get a convenient and delicious meal without all the road rage.