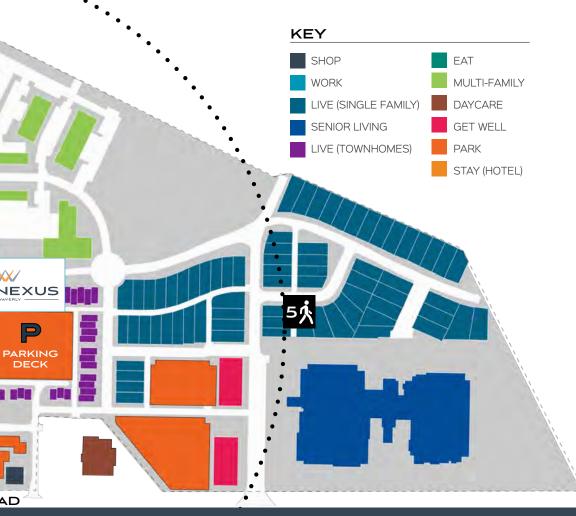

### NEED SOMETHING QUICK FOR LUNCH?

- 7 FIREHOUSE SUBS
- 10 WHOLE FOODS MARKET
- 12 CHICK FIL A
- 35 VIVA CHICKEN
- 21 DESANO PIZZERIA NAPOLETANA
- CHIPOTLE
- 26 PANERA BREAD
- 6 TAZIKIS

### SWEET TOOTH?

8 MENCHIES23 HAAGEN-DAZS

## PROVIDENCE RO

# WHEREVER YOU NEED TO GO

HOSTING A BUSINESS DINNER?

29 со

- 28 THE PORTER'S HOUSE
- 31 VIA ROMA
- 🚑 HILTON GARDEN INN

CRAVING SOME ME TIME?

- HAND & STONE MASSAGE
- 15 CYCLE BAR
- 20 MODERN SALON & SPA
- 4 POLISHED NAIL
- 5 THE LASH LOUNGE
- 37 THE BAR METHOD
- 39 THE INVIGORY



NEED TO RUN

**3** QUAIL DRY CLEANING

11 WELLS FARGO

14 PETPEOPLE

2 STARBUCKS

30 CAFE MOKA

**36** CVS PHARMACY

SOME ERRANDS?

A QUICK PICK-ME UP?

# O, WALK THERE AT WAVERLY.

### FORGOT THAT

**BIRTHDAY GIFT?** 

- 19 FAB'RIK
- 16 IVY & LEO

- 12 MAINSTREAM BOUTIQUE

38 GOOD FEET

32 BABALU

33 YAMA

22 CHUY'S

27 URBANE SOUTH

O ULTA BEAUTY SUPPLY

HAPPY HOUR?

2 CAROLINA ALE HOUSE 💁 TEDS MONTANA GRILL





## THE NEXT GENERATI

# THE HUB FLOOR PLANS

# WHAT IS AVAILABLE?

Designed with floor to ceiling windows, large efficient floor plates and open ceilings, spaces on the 4<sup>th</sup> floor are currently available, and can be customized to fit your needs.



# ON OF WORKSPACE







# THE NEXUS FLOOR PLANS

# WHAT IS AVAILABLE?

Designed with floor to ceiling windows, large ef