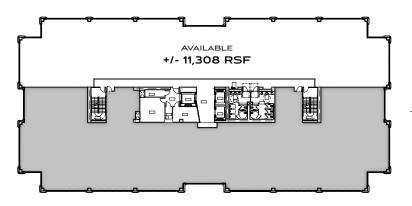

# THE HUB FLOOR PLANS

# WHAT IS AVAILABLE?

Designed with floor to ceiling windows, large efficient floor plates and open ceilings, spaces on the 4<sup>th</sup> floor are currently available, and can be customized to fit your needs.