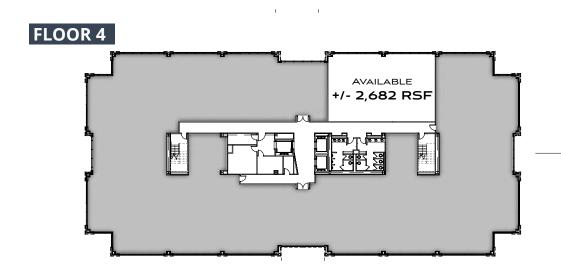

# THE HUB FLOOR PLANS

# WHAT IS AVAILABLE?

Designed with floor to ceiling windows, large efficient floor plates and open ceilings, spaces on the 4<sup>th</sup> floor are currently available, and can be customized to fit your needs.