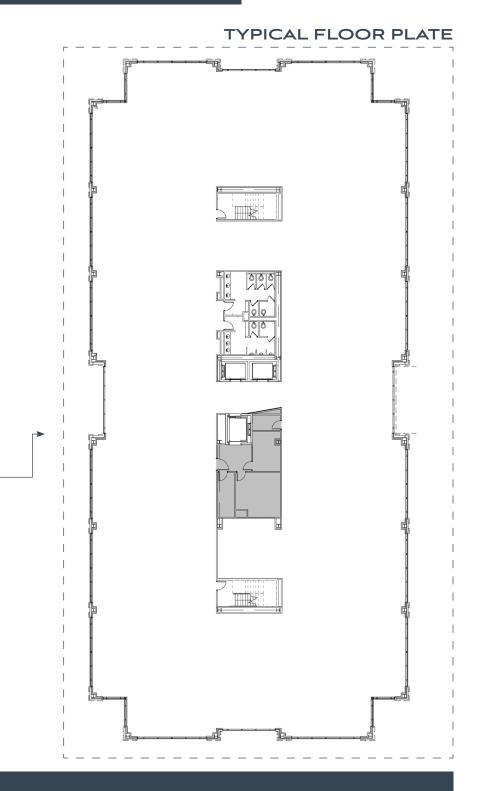

# THE NEXUS FLOOR PLANS

# WHAT IS AVAILABLE?

Designed with floor to ceiling windows, large efficient floor plates and open ceilings, the first and third floor have availability that can be customized to fit your needs.

# FLOOR 3