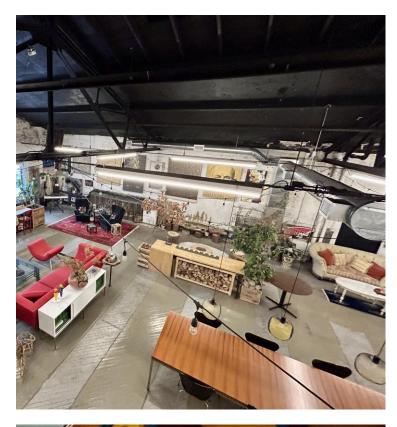

# ecifications

±13,034 SF (2 Buildings) TOTAL BUILDING SIZE

±0.32 AC (Block 4321, Lots 1-4)

±2,300 SF Ground Floor

±4,468 SF on 2 Floors

±3,000 SF \$46,710.89 WAREHOUSE TAXES (2024)

±3,266 SF High End Well Designed Loft/Office/Bar Activity Area Includes 23 Onsite Parking Spaces COMMENT