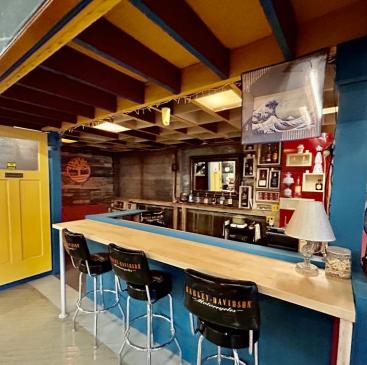

# ecifications

±13,034 SF (2 Buildings) TOTAL BUILDING SIZE

±0.32 AC (Block 4321, Lots 1-4)

±2,300 SF Ground Floor

±4,468 SF on 2 Floors

±3,000 SF \$46,710.89 WAREHOUSE TAXES (2024)

±3,266 SF High End Well Designed Loft/Office/Bar Activity Area Includes 23 Onsite Parking Spaces COMMENT