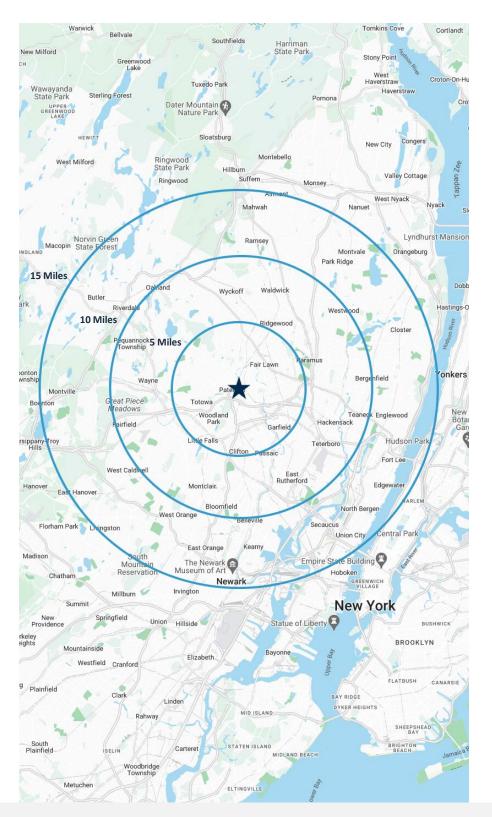

# **5 MILES**

Total Population: 567,614

Households: 195,341

Median Household Income: \$98,425

Average Household Size: 2.9

• Transportation to Work: 281,839

Labor Force: 451,918

## 10 MILES

Total Population: 1.51M

Households: 550,499

Median Household Income: \$118,327

• Average Household Size: 2.7

Transportation to Work: 776,732

Labor Force: 1.22M

### 15 MILES

Total Population: 4.88M

Households: 1.94M

Median Household Income: \$104,522

Average Household Size: 2.5

Transportation to Work: 2.48M

Labor Force: 3.99M

For additional property information or to arrange an inspection, please contact the exclusive brokers: