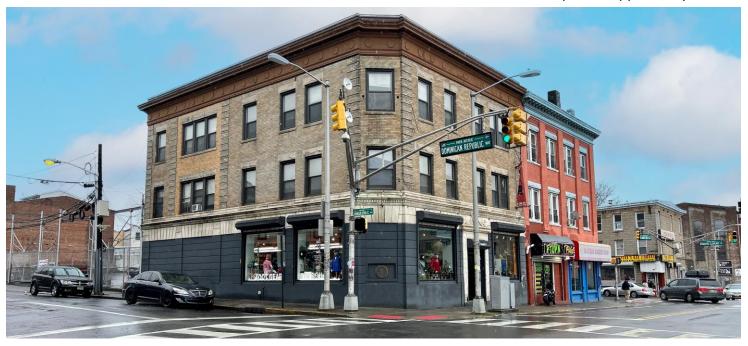

±13,034 SF Mixed-Use on 0.32 AC or Redevelopment Opportunity for Sale

# ecifications

±13,034 SF (2 Buildings) TOTAL BUILDING SIZE

±0.32 AC (Block 4321, Lots 1-4)

±2,300 SF Ground Floor

±4,468 SF on 2 Floors

±3,000 SF \$46,710.89 WAREHOUSE TAXES (2024)

±3,266 SF High End Well Designed Loft/Office/Bar Activity Area Includes 23 Onsite Parking Spaces COMMENT

Corner of Straight St and Park Ave 0.4 Miles to Route 19 0.8 Miles to I-80 Exit 57

For additional property information or to arrange an inspection, please contact the exclusive brokers:

Scott G. Savastano
Executive Director
973.379.6644 x 147
SGSavastano@blauberg.com