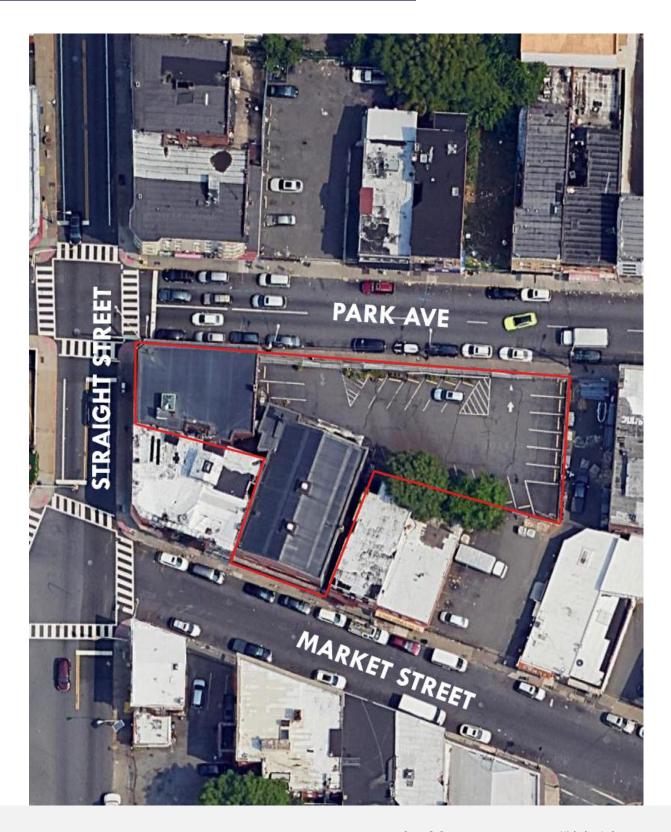

±13,034 SF Mixed-Use on 0.32 AC or Redevelopment Opportunity for Sale

# ecifications

±13,034 SF (2 Buildings) TOTAL BUILDING SIZE

±0.32 AC (Block 4321, Lots 1-4)

±2,300 SF Ground Floor

±4,468 SF on 2 Floors

±3,000 SF \$46,710.89 WAREHOUSE TAXES (2024)

±3,266 SF High End Well Designed Loft/Office/Bar Activity Area Includes 23 Onsite Parking Spaces COMMENT

Corner of Straight St and Park Ave 0.4 Miles to Route 19 0.8 Miles to I-80 Exit 57

For additional property information or to arrange an inspection, please contact the exclusive brokers:

Scott G. Savastano
Executive Director
973.379.6644 x 147
SGSavastano@blauberg.com