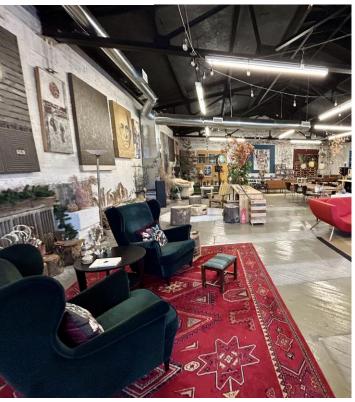

# ecifications

±13,034 SF (2 Buildings) TOTAL BUILDING SIZE

±0.32 AC (Block 4321, Lots 1-4)

±2,300 SF Ground Floor

±4,468 SF on 2 Floors

±3,000 SF \$46,710.89 WAREHOUSE TAXES (2024)

±3,266 SF High End Well Designed Loft/Office/Bar Activity Area Includes 23 Onsite Parking Spaces COMMENT