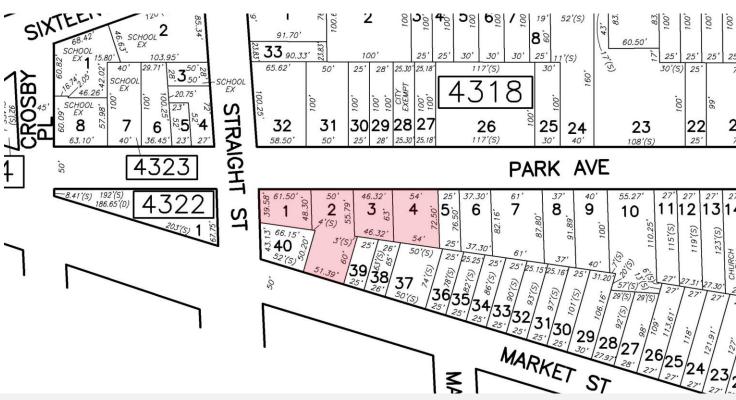

# ecifications

±13,034 SF (2 Buildings) TOTAL BUILDING SIZE

±0.32 AC (Block 4321, Lots 1-4)

±2,300 SF Ground Floor

±4,468 SF on 2 Floors

±3,000 SF \$46,710.89 WAREHOUSE TAXES (2024)

±3,266 SF High End Well Designed Loft/Office/Bar Activity Area Includes 23 Onsite Parking Spaces COMMENT