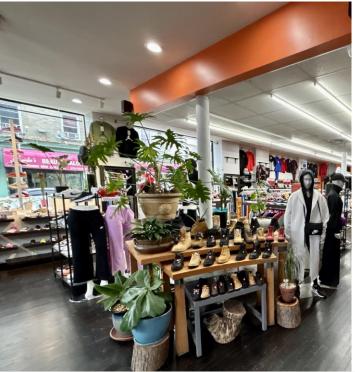

# ecifications

±13,034 SF (2 Buildings) TOTAL BUILDING SIZE

±0.32 AC (Block 4321, Lots 1-4)

±2,300 SF Ground Floor

±4,468 SF on 2 Floors

±3,000 SF \$46,710.89 WAREHOUSE TAXES (2024)

±3,266 SF High End Well Designed Loft/Office/Bar Activity Area Includes 23 Onsite Parking Spaces COMMENT