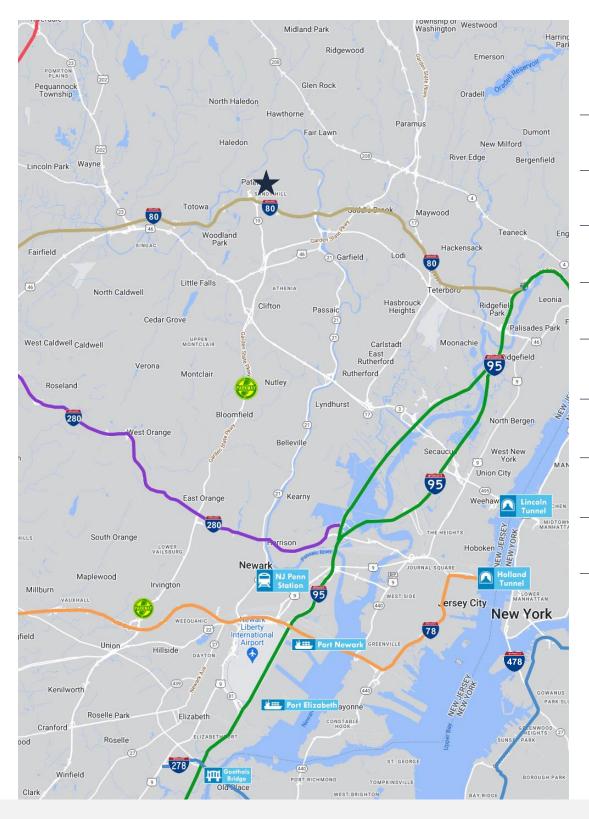

### **ACCESSIBILITY**

0.4 MI Route 19

0.8 MI I-80 Exit 57

2.6 MI GSP Exit 154

15.8 MI Lincoln Tunnel

15.9 MI GWB

15.9 MI I-78 Exit 52

19.0 MI Holland Tunnel

21 MI I-95 Exit 14

22.69 MI Newark Airport

For additional property information or to arrange an inspection, please contact the exclusive brokers:

Scott G. Savastano
Executive Director
973.379.6644 x 147
SGSavastano@blauberg.com