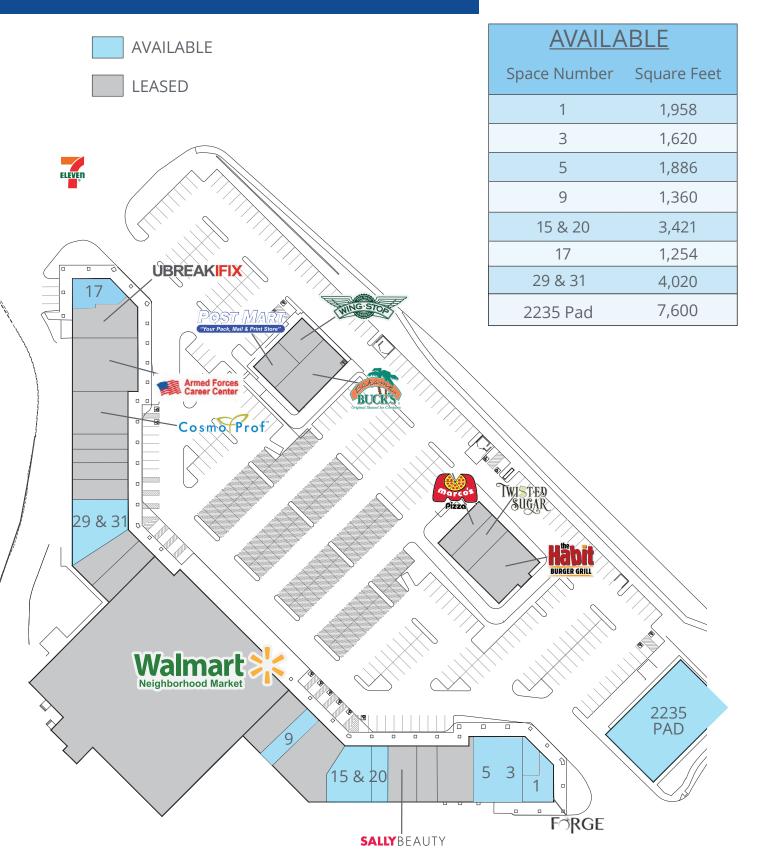

#### **Property Information**

- Available: Inline retail space anchored by the top performing Neighborhood Walmart
- Near BYU and UVU with 66,000 students combined
- New monument signage available
- Excellent parking 5+ per 1,000 SF with Head-In Stalls for Inline Retailers
- Brand new schools opening adjacent to sites Utah County Academy of Science and Salon Training Center
- · Contact agents for pricing

#### **DO NOT DISTURB TENANTS**

Accelerating success.