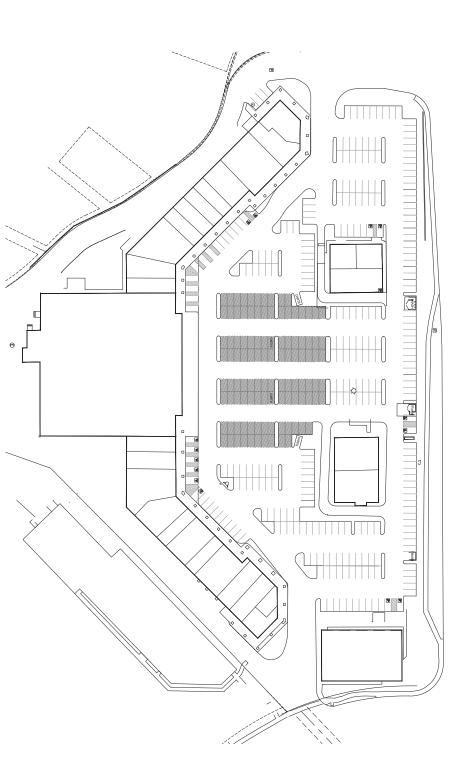

## Site Plan

# Parking Field

#### 5 Stalls per 1,000 SF

264 Spaces (9' x 18') 106 Spaces (9.5' x 18' - shaded) 14 Handicap Spaces 8 On-Line Grocery Pick Up Spaces

392 Subtotal Spaces - Front 122 Subtotal Spaces - Rear

514 Total Spaces On-Site