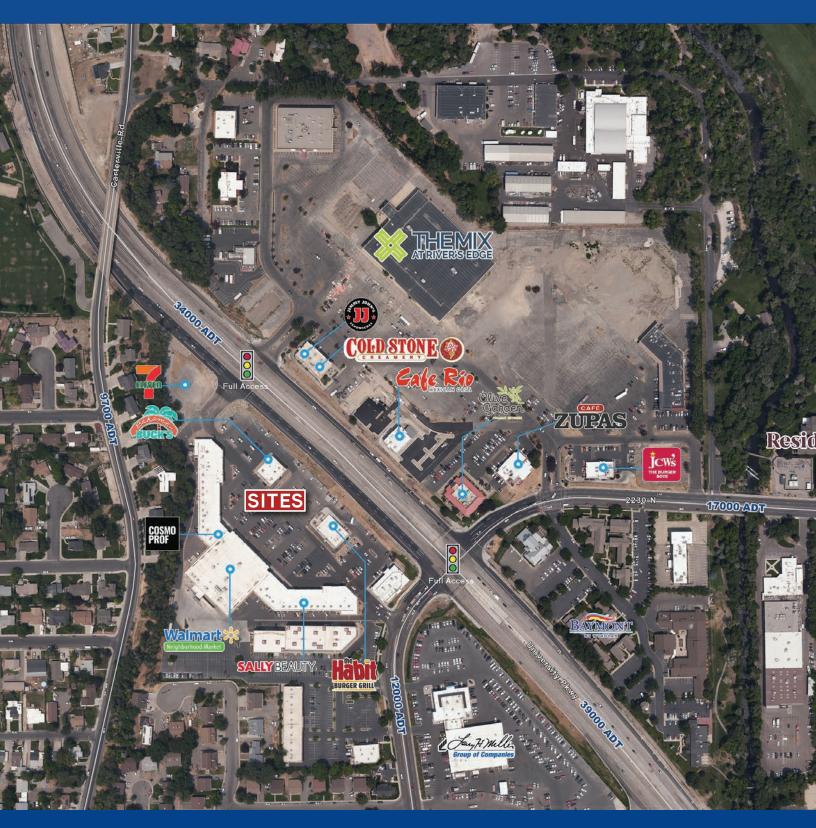

### Parkway Village 2255 N. University Pkwy Provo, Utah

#### **Property Information**

- Available: Inline retail space anchored by the top performing Neighborhood Walmart
- Near BYU and UVU with 66,000 students combined
- New monument signage available
- Excellent parking 5+ per 1,000 SF with Head-In Stalls for Inline Retailers
- Brand new schools opening adjacent to sites Utah County Academy of Science and Salon Training Center
- · Contact agents for pricing

## Site Plan