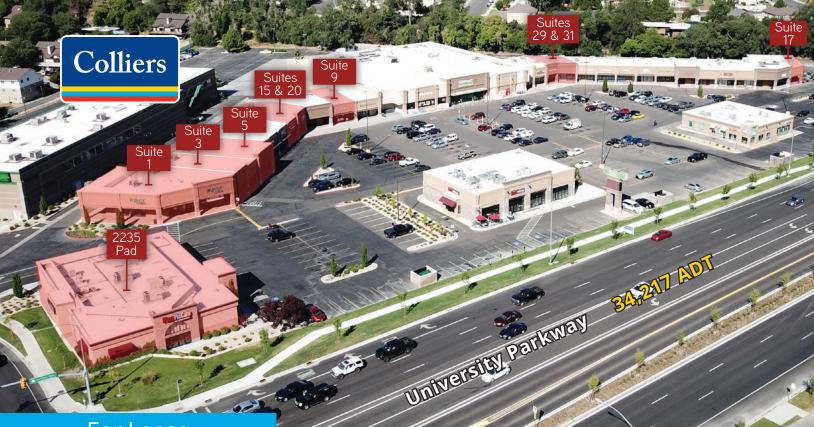

### Parkway Village 2255 N. University Pkwy Provo, Utah

#### **Property Information**

- Available: Inline retail space anchored by the top performing Neighborhood Walmart
- Near BYU and UVU with 66,000 students combined
- New monument signage available
- Excellent parking 5+ per 1,000 SF with Head-In Stalls for Inline Retailers
- Brand new schools opening adjacent to sites Utah County Academy of Science and Salon Training Center
- · Contact agents for pricing