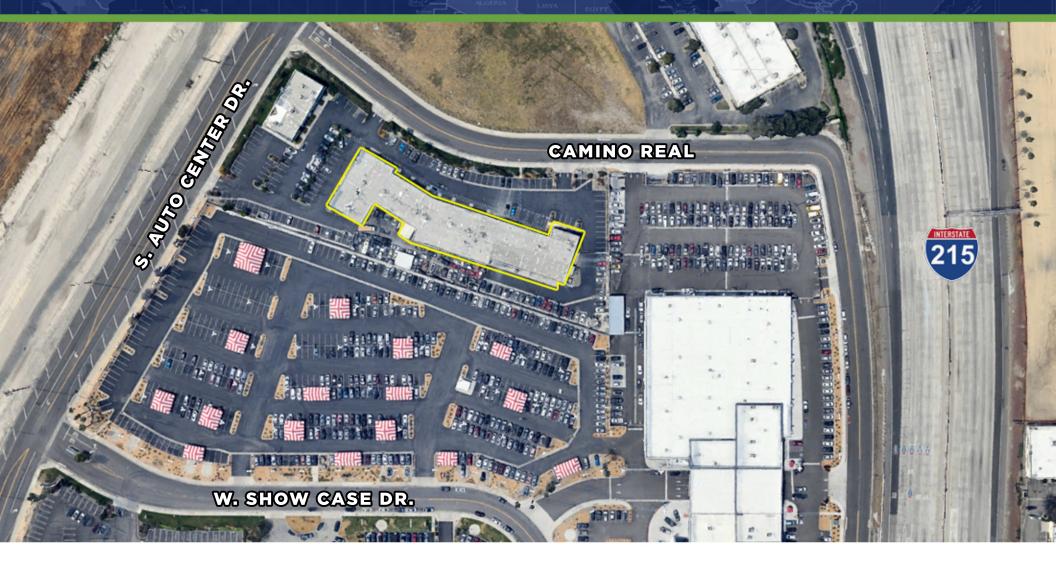

# Corporate Auto Center

1364 CAMINO REAL SAN BERNARDINO

#### **Features**

- Within 1/2 mile of 215 FWY
- 1/4 mile from Toyota dealership