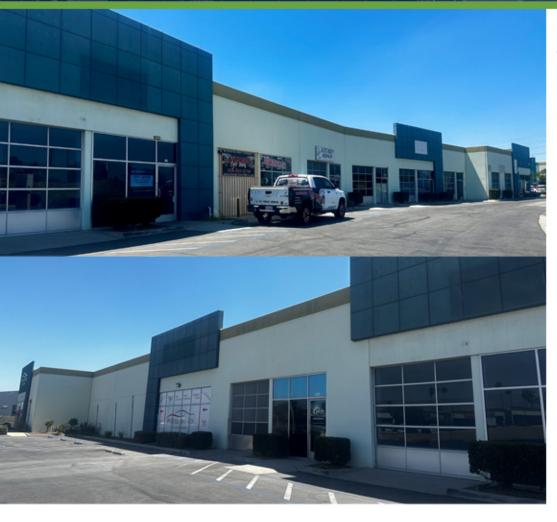

# Corporate Auto Center

1364 CAMINO REAL SAN BERNARDINO

#### **Features**

- Within 1/2 mile of 215 FWY
- 1/4 mile from Toyota dealership