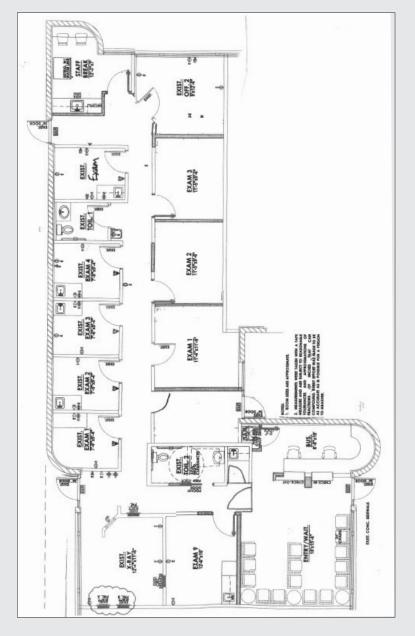

# Suite 3/4

#### ±2,354 SF | \$18.00/SF/Year (NNN)

Layout includes:

- Reception/Waiting Area
- 10 Plumbed Exam Rooms
- X-Ray Lab
- Nurse Stations
- 2 Restrooms
- Breakroom

The information contained herein has been obtained from various sources. We have no reason to doubt its accuracy; however, J & J Commercial Properties, Inc. has not verified such information and makes no guarantee, warranty or representation about such information. The prospective buyer or lessee should independently verify all dimensions, specifications, floor plans, and all information prior to the lease or purchase of the property. All offerings are subject to prior sale, lease, or withdrawal from the market without prior notice.