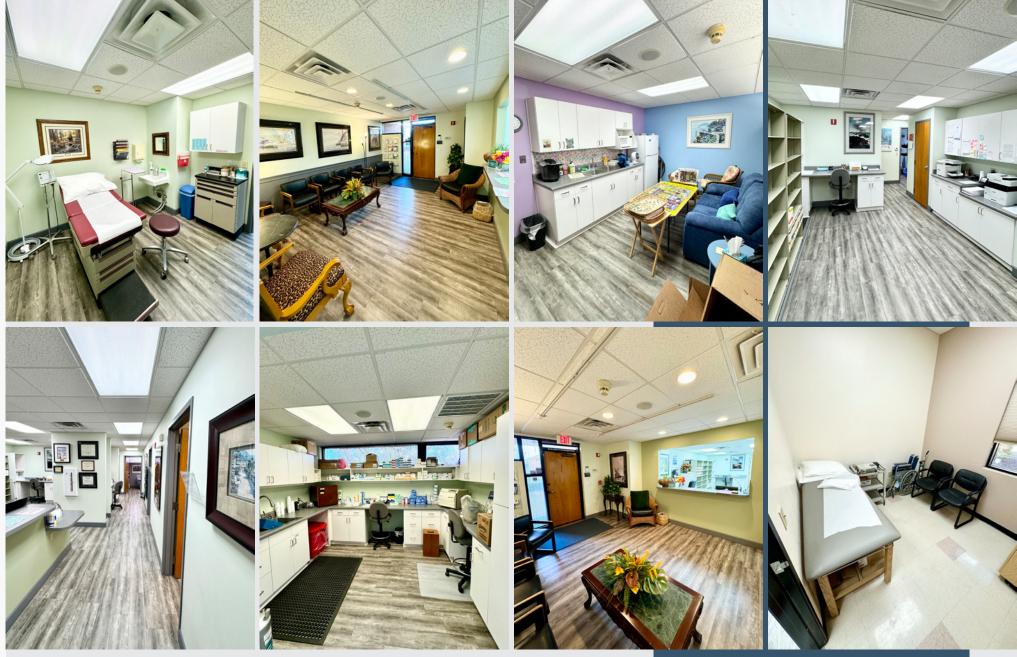

Layout includes:

- Reception/Waiting Area
- 4 Plumbed Exam Rooms
- Lab
- Nurse Stations
- Provider Office
- 2 Restrooms
- Storage/Data Closet





The information contained herein has been obtained from various sources. We have no reason to doubt its accuracy; however, J & J Commercial Properties, Inc. has not verified such information and makes no guarantee, warranty or representation about such information. The prospective buyer or lessee should independently verify all dimensions, specifications, floor plans, and all information prior to the lease or purchase of the property. All offerings are subject to prior sale, lease, or withdrawal from the market without prior notice.

#### MEDICAL OFFICE AVAILABLE FOR LEASE

### Site Plan





COMMERCIAL PROPERTIES, INC

## **Interior Photos**



COMMERCIAL PROPERTIES, INC

### **About the Area**