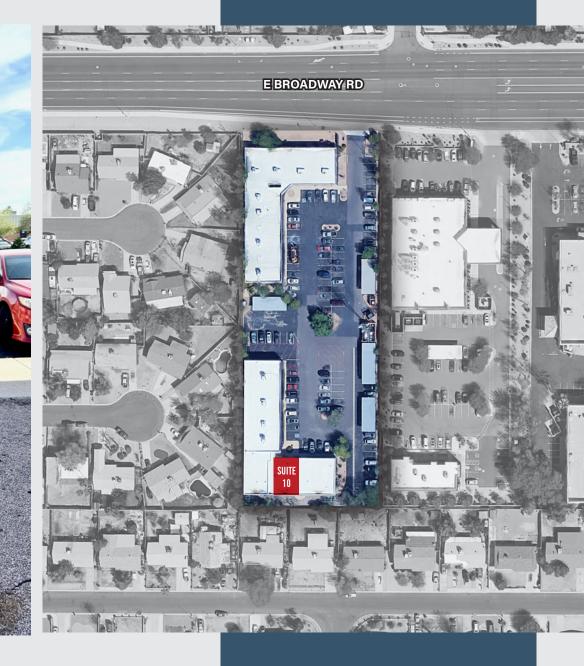

# Suite 10

#### ±1,792 SF | \$18.00/SF/Year (NNN)

Layout includes:

- Reception/Waiting Area
- 4 Plumbed Exam Rooms
- Lab
- Nurse Stations
- Provider Office
- 2 Restrooms
- Storage/Data Closet





The information contained herein has been obtained from various sources. We have no reason to doubt its accuracy; however, J & J Commercial Properties, Inc. has not verified such information and makes no guarantee, warranty or representation about such information. The prospective buyer or lessee should independently verify all dimensions, specifications, floor plans, and all information prior to the lease or purchase of the property. All offerings are subject to prior sale, lease, or withdrawal from the market without prior notice.

#### MEDICAL OFFICE AVAILABLE FOR LEASE

### Site Plan





COMMERCIAL PROPERTIES, INC

## **Interior Photos**



COMMERCIAL PROPERTIES, INC

### **About the Area**