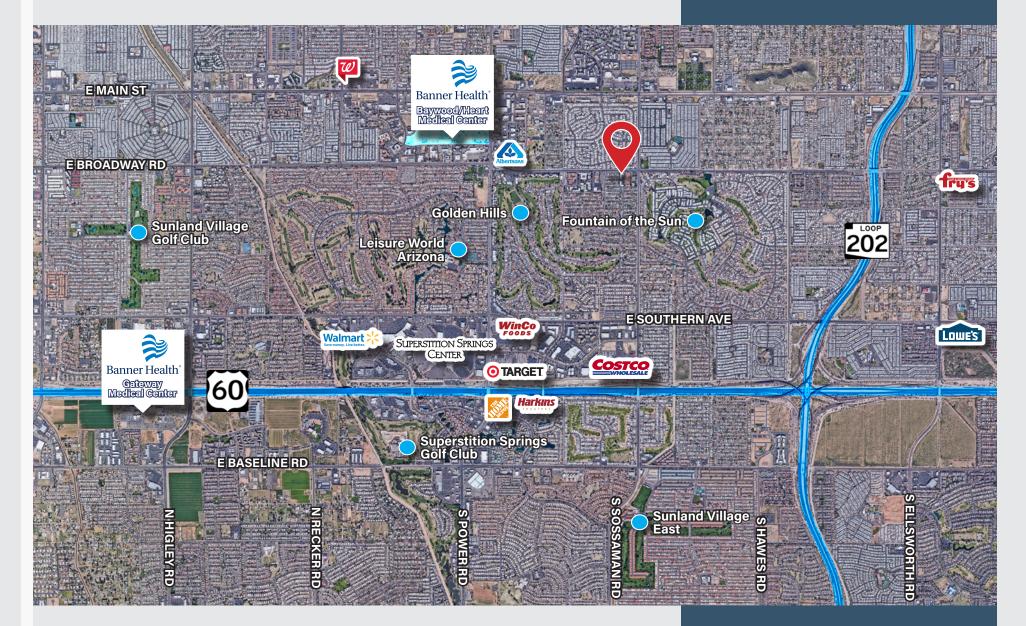

Exam Rooms
- Lab
- Nurse Stations
- Provider Office
- 2 Restrooms
- Storage/Data Closet





The information contained herein has been obtained from various sources. We have no reason to doubt its accuracy; however, J & J Commercial Properties, Inc. has not verified such information and makes no guarantee, warranty or representation about such information. The prospective buyer or lessee should independently verify all dimensions, specifications, floor plans, and all information prior to the lease or purchase of the property. All offerings are subject to prior sale, lease, or withdrawal from the market without prior notice.

#### MEDICAL OFFICE AVAILABLE FOR LEASE

### Site Plan





COMMERCIAL PROPERTIES, INC

## **Interior Photos**



COMMERCIAL PROPERTIES, INC

### **About the Area**