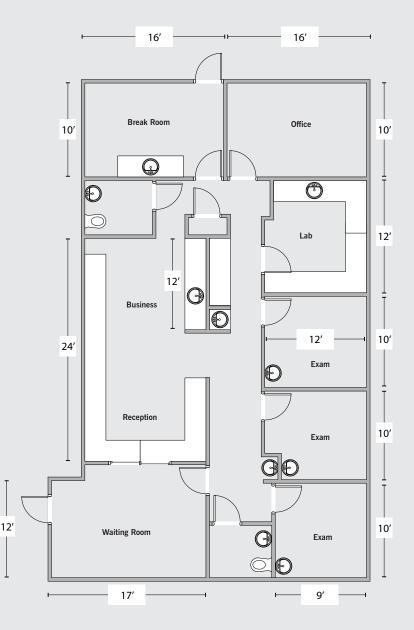

# Suite 10

#### ±1,792 SF | \$18.00/SF/Year (NNN)

Layout includes:

- Reception/Waiting Area
- 4 Plumbed Exam Rooms
- Lab
- Nurse Stations
- Provider Office
- 2 Restrooms
- Storage/Data Closet

The information contained herein has been obtained from various sources. We have no reason to doubt its accuracy; however, J & J Commercial Properties, Inc. has not verified such information and makes no guarantee, warranty or representation about such information. The prospective buyer or lessee should independently verify all dimensions, specifications, floor plans, and all information prior to the lease or purchase of the property. All offerings are subject to prior sale, lease, or withdrawal from the market without prior notice.