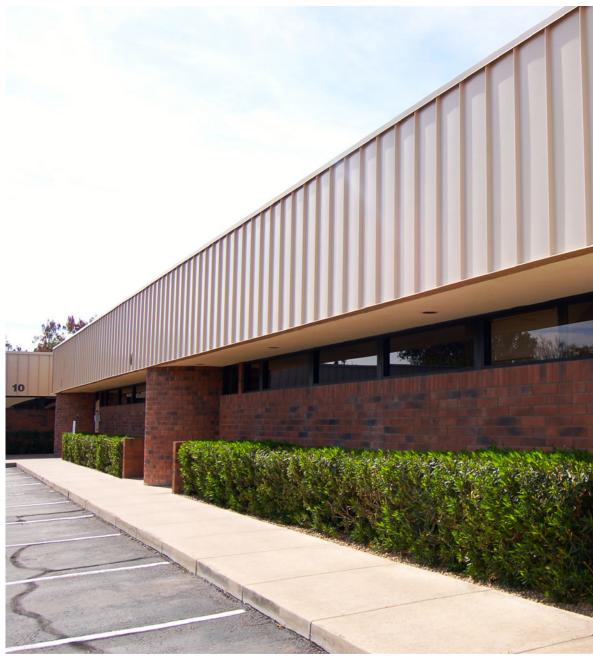

# Suite 10

#### ±1,792 SF | \$18.00/SF/Year (NNN)

Layout includes:

- Reception/Waiting Area
- 4 Plumbed Exam Rooms
- Lab
- Nurse Stations
- Provider Office
- 2 Restrooms
- Storage/Data Closet

The information contained herein has been obtained from various sources. We have no reason to doubt its accuracy; however, J & J Commercial Properties, Inc. has not verified such information and makes no guarantee, warranty or representation about such information. The prospective buyer or lessee should independently verify all dimensions, specifications, floor plans, and all information prior to the lease or purchase of the property. All offerings are subject to prior sale, lease, or withdrawal from the market without prior notice.