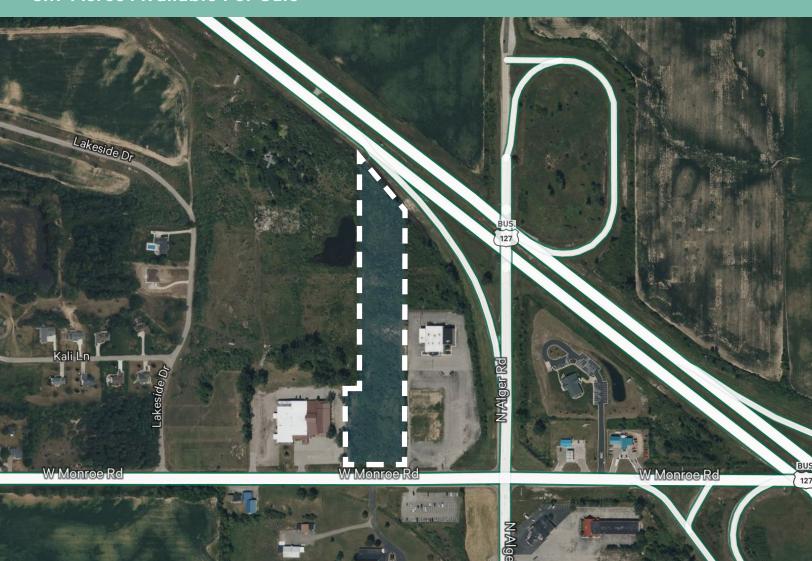

# 3000 W Monroe Rd

Alma, MI

8.17 Acres Available For Sale

## **Property Overview**

- + Land Size: 8.17 Acres
- + Zoned: Light Commercial
- + Parcels: 12-021-032-00 & 12-021-031-00
- + Immediate Access to US-127
- + 16 Minute Drive From Mt. Pleasant
- + Sale Price: \$199,999

## **Property Aerial**