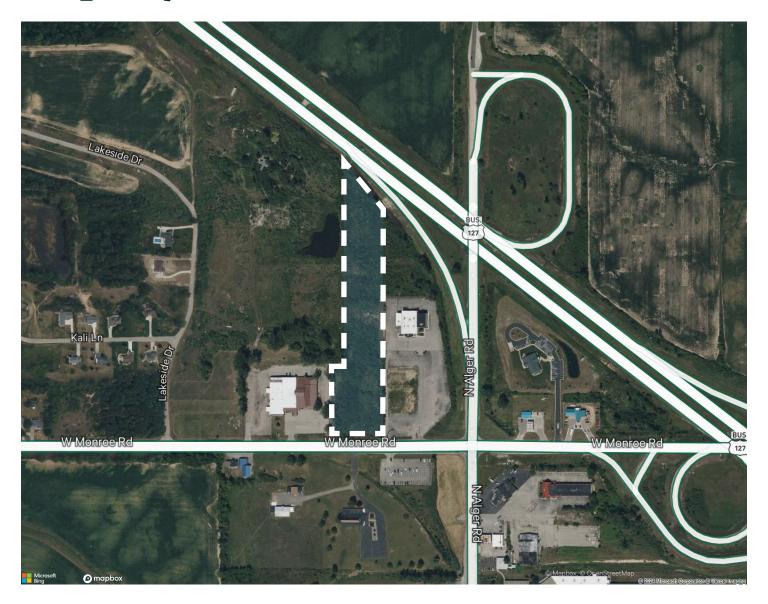

# 3000 W Monroe Rd

Alma, MI

8.17 Acres Available For Sale

## **Property Overview**

- + Land Size: 8.17 Acres
- + Zoned: Light Commercial
- + Parcels: 12-021-032-00 & 12-021-031-00
- + Immediate Access to US-127
- + 16 Minute Drive From Mt. Pleasant
- + Sale Price: \$199,999

## **Property Aerial**