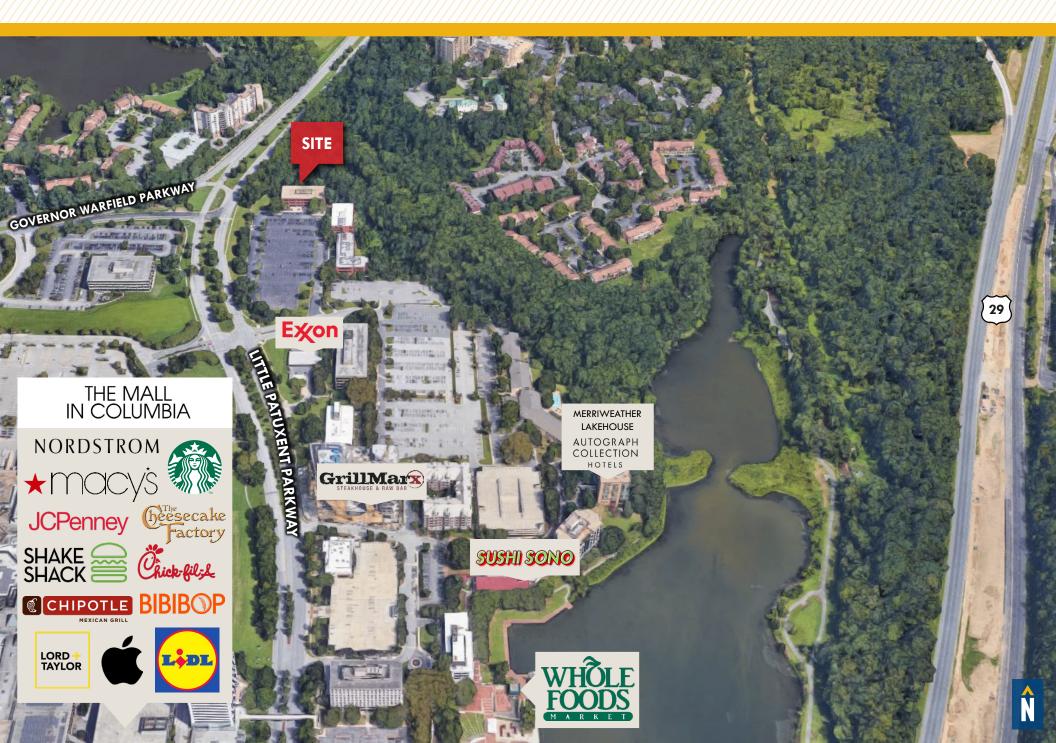

#### LOCAL BIRDSEYE

#### **HIGHLIGHTS:**

- Several suites have woodland views
- Newly renovated lobby, hallways, and bathrooms
- Prime location near Columbia Lakefront and across from The Mall In Columbia
- Easy access to Route 29 and Route 175
- Plenty of parking