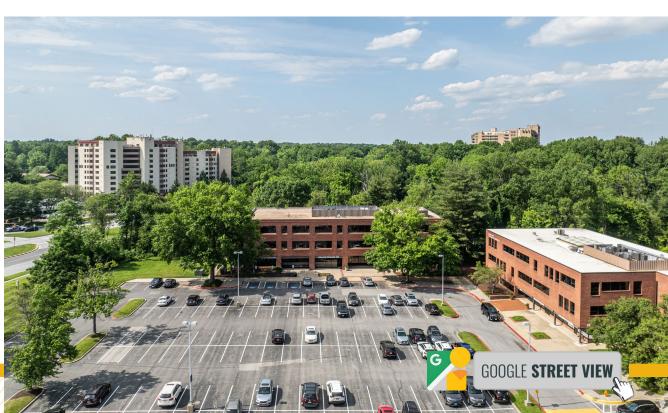

### **LAKEFRONT 17 BUILDING**

5570 STERRETT PLACE | COLUMBIA, MARYLAND 21044

FOR **LEASE** 





# **PROPERTY** OVERVIEW

#### **HIGHLIGHTS:**

- Several suites have woodland views
- Newly renovated lobby, hallways, and bathrooms
- Prime location near Columbia Lakefront and across from The Mall In Columbia
- Easy access to Route 29 and Route 175
- Plenty of parking



SUITE 104: 2,354 RSF\*
SUITE 210: 2,047 RSF
SUITE 300: 885 - 2,772 RSF
\*DIRECT ENTRY WITH EXTERIOR
BUILDING SIGNAGE

**BUILDING SIZE:** 

32,358 SF

PARKING:

4/1,000 SF

**RENTAL RATE:** 

WITHHELD





#### FLOOR PLAN: 1ST FLOOR



#### FLOOR PLAN: 2ND FLOOR



#### FLOOR PLAN: 3RD FLOOR



#### LOCAL BIRDSEYE



## FOR MORE INFO CONTACT:



BETHANY HOBBS
VICE PRESIDENT
410.953.0359
BHOBBS@mackenziecommercial.com



MORGAN WIMBROW
SENIOR REAL ESTATE ADVISOR
410.494.4846
MWIMBROW@mackenziecommercial.com





No warranty or representation, expressed or implied, is made as to the accuracy of the information contained herein, and same is submitted subject to errors, omissions, change of price, rental or other conditions, withdrawal without notice, and to any specific listing conditions imposed by our principals.