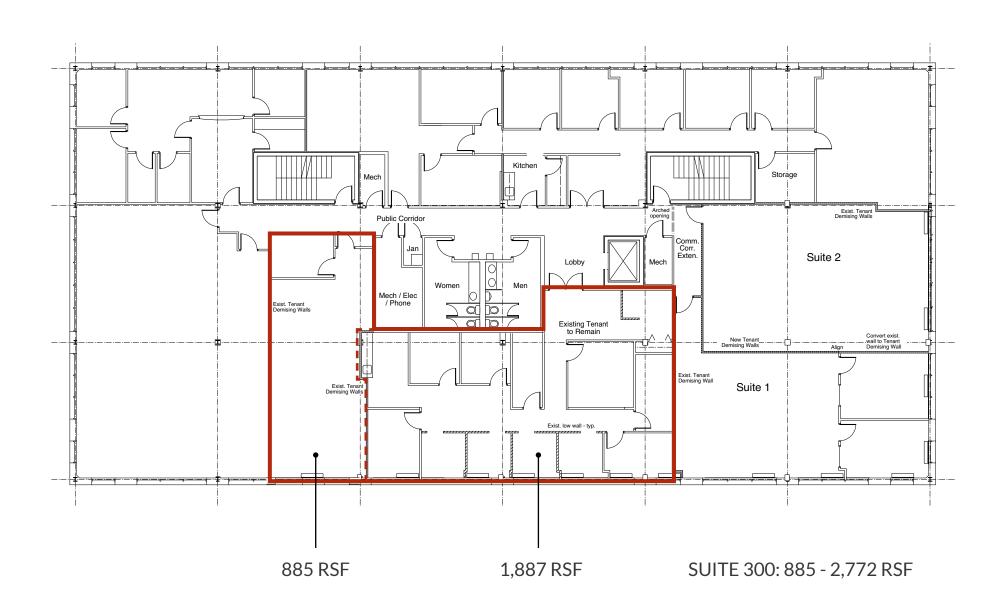

#### FLOOR PLAN: 3RD FLOOR

SUITE 104: 2,354 RSF\*
SUITE 210: 2,047 RSF
SUITE 300: 885 - 2,772 RSF
\*DIRECT ENTRY WITH EXTERIOR
BUILDING SIGNAGE

**BUILDING SIZE:** 

32,358 SF

PARKING:

4/1,000 SF

**RENTAL RATE:** 

WITHHELD