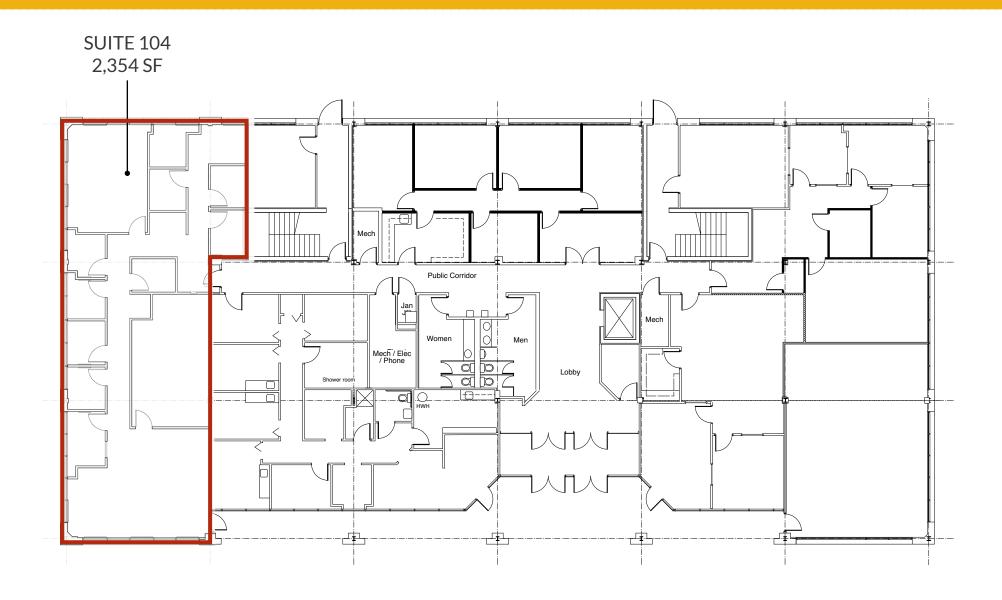

SUITE 104: 2,354 RSF\*
SUITE 210: 2,047 RSF
SUITE 300: 885 - 2,772 RSF
\*DIRECT ENTRY WITH EXTERIOR
BUILDING SIGNAGE

**BUILDING SIZE:** 

32,358 SF

PARKING:

4/1,000 SF

**RENTAL RATE:** 

WITHHELD

#### FLOOR PLAN: 1ST FLOOR