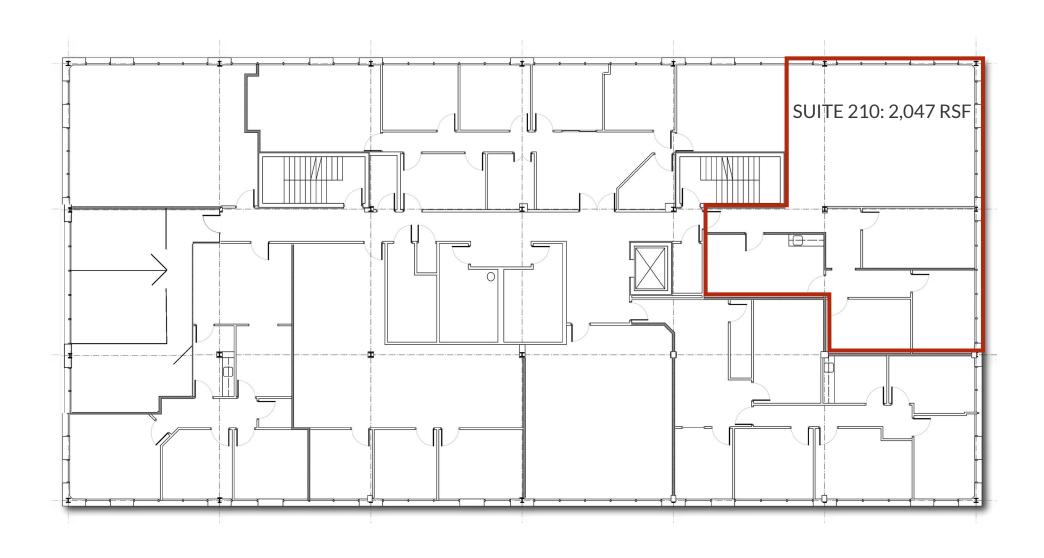

#### FLOOR PLAN: 2ND FLOOR

SUITE 104: 2,354 RSF\*
SUITE 210: 2,047 RSF
SUITE 300: 885 - 2,772 RSF
\*DIRECT ENTRY WITH EXTERIOR
BUILDING SIGNAGE

**BUILDING SIZE:** 

32,358 SF

PARKING:

4/1,000 SF

**RENTAL RATE:** 

WITHHELD