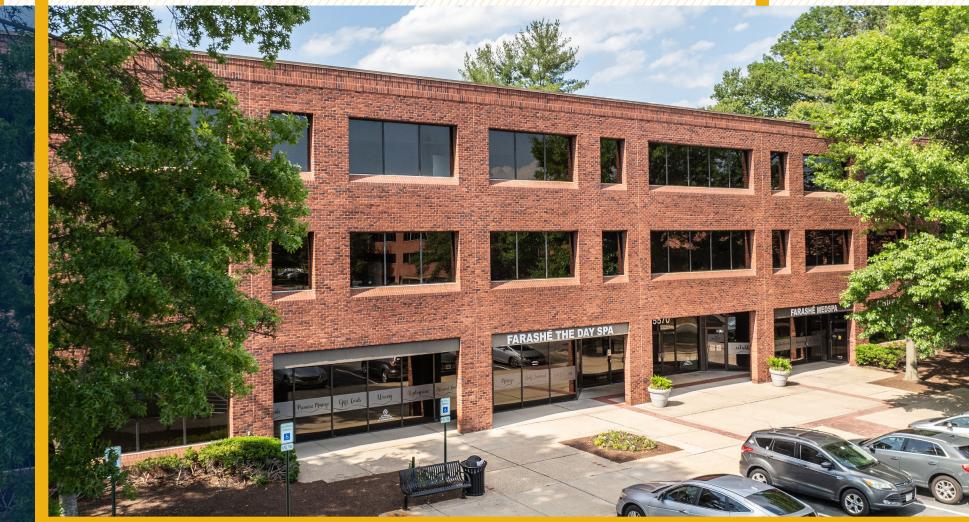

### **LAKEFRONT 17 BUILDING**

5570 STERRETT PLACE | COLUMBIA, MARYLAND 21044

FOR **LEASE** 

# **PROPERTY** OVERVIEW

#### **HIGHLIGHTS:**

- Several suites have woodland views
- Newly renovated lobby, hallways, and bathrooms
- Prime location near Columbia Lakefront and across from The Mall In Columbia
- Easy access to Route 29 and Route 175
- Plenty of parking