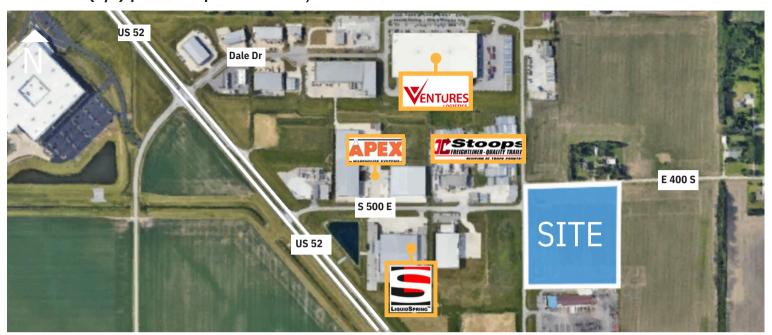

#### **SUMMARY**

This 11-acre tract of prime industrial land is now available on the south side of Lafayette, located just off HWY 52 and adjacent to the established Dale Drive Industrial Park. City Water & City Sanitary Sewer are both available. Neighbors include Crossroads Galvanizing, Liquid Springs, and American Paving, among many others. Close in proximity to G.E. Aviation, Nanshan America, Wabash National, and more. Easy access to US 52, State Road 38, and I-65. Offering a strategic location for businesses looking to expand or establish a presence in this growing area.