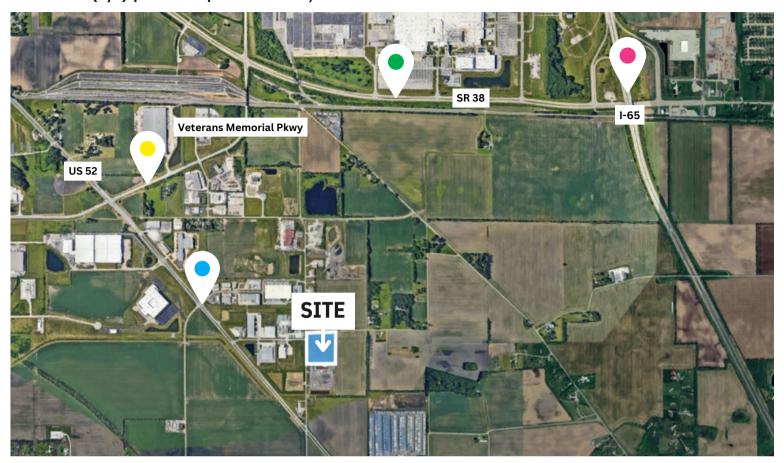

### **LOCATION DESCRIPTION:**

This location provides a unique opportunity to capitalize on the expanding industrial sector in Lafayette, with convenient access to major transportation routes and neighboring industrial businesses. It's an excellent site for businesses that value both connectivity and accessibility. The site is approximately 0.5 miles from SR 38, HWY 52, and Veterans memorial Pwky. It is also about one mile away from I-65 ramp near Dayton.