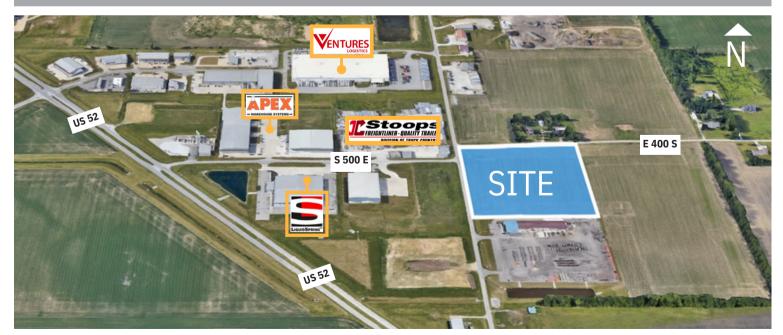

#### **SUMMARY**

This 11-acre tract of prime industrial land is now available on the south side of Lafayette, located just off HWY 52 and adjacent to the established Dale Drive Industrial Park. City Water & City Sanitary Sewer are both available. Neighbors include Crossroads Galvanizing, Liquid Springs, and American Paving, among many others. Close in proximity to G.E. Aviation, Nanshan America, Wabash National, and more. Easy access to US 52, State Road 38, and I-65. Offering a strategic location for businesses looking to expand or establish a presence in this growing area.

### **HIGHLIGHTS:**

Total Acreage: 11 acres (+/-)

Zoning: Industrial (I3)

**Utilities:** City Water & City Sanitary Sewer Available

Access: Located off HWY 52, with easy access to nearby highways and major roads