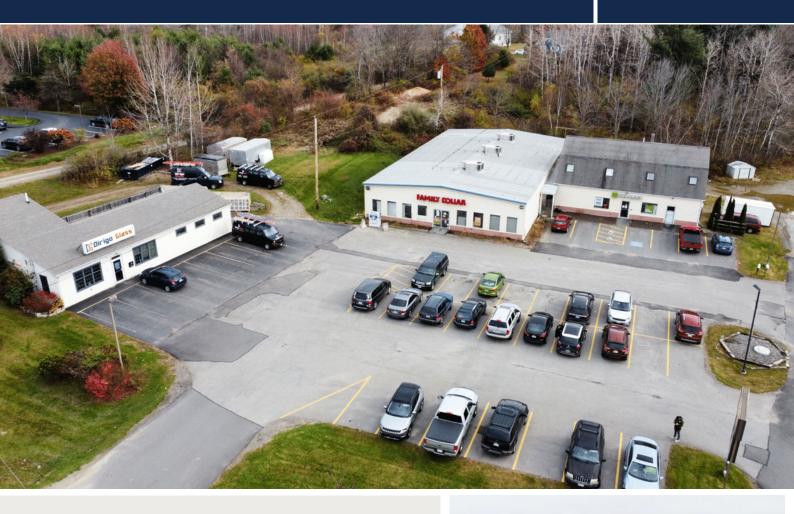

#### PROPERTY OVERVIEW SHOPPING CENTER

6,990 SF of retail space available for sale and for lease!

Located at the intersection of Route 1 and Lincolnville Avenue and directly across from Hannaford Supermarket in Belfast.

Former tenant: Family Dollar