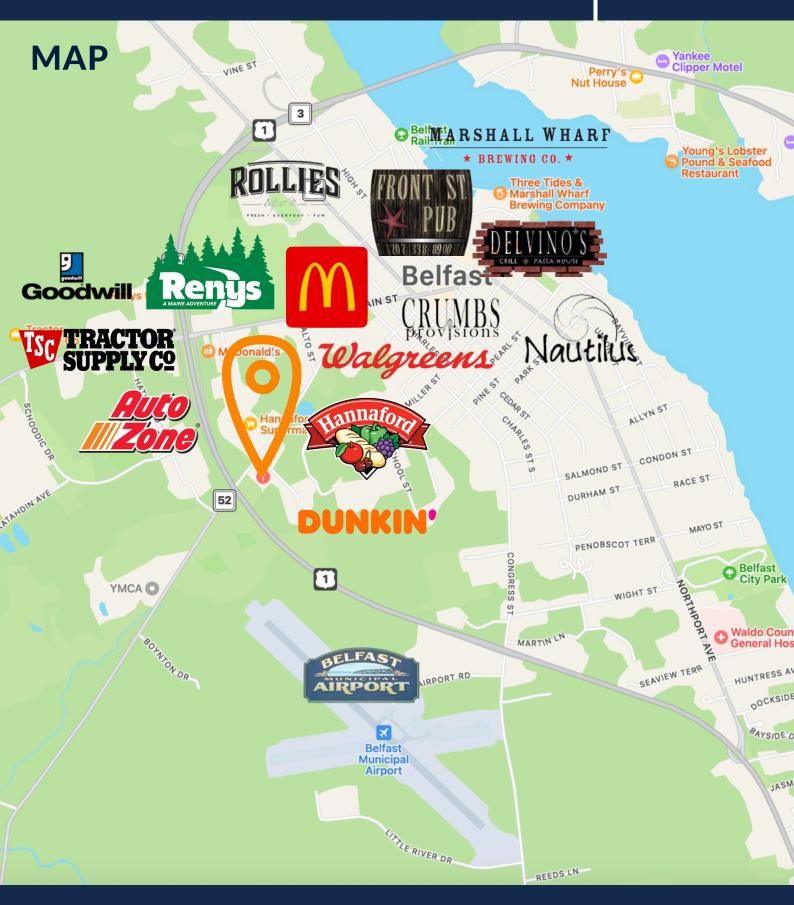

#### PROPERTY OVERVIEW SHOPPING CENTER

6,990 SF of retail space available for sale and for lease!

Located at the intersection of Route 1 and Lincolnville Avenue and directly across from Hannaford Supermarket in Belfast.