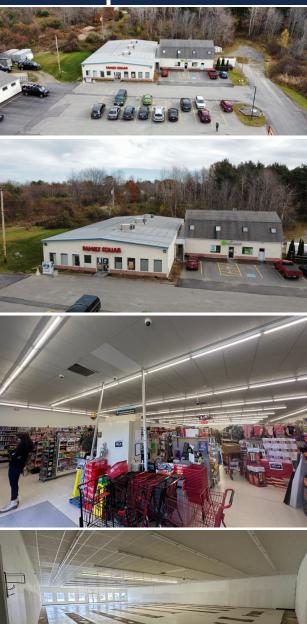

#### PROPERTY OVERVIEW SHOPPING CENTER

6,990 SF of retail space available for sale and for lease!

Located at the intersection of Route 1 and Lincolnville Avenue and directly across from Hannaford Supermarket in Belfast.

Former tenant: Family Dollar