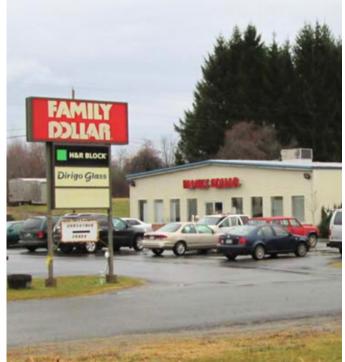

#### PROPERTY OVERVIEW SHOPPING CENTER

6,990 SF of retail space available for sale and for lease!

Located at the intersection of Route 1 and Lincolnville Avenue and directly across from Hannaford Supermarket in Belfast.

Former tenant: Family Dollar