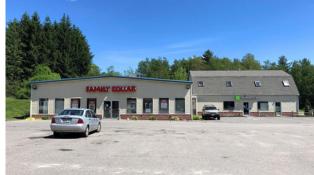

#### PROPERTY OVERVIEW SHOPPING CENTER

6,990 SF of retail space available for sale and for lease!

Located at the intersection of Route 1 and Lincolnville Avenue and directly across from Hannaford Supermarket in Belfast.

Former tenant: Family Dollar