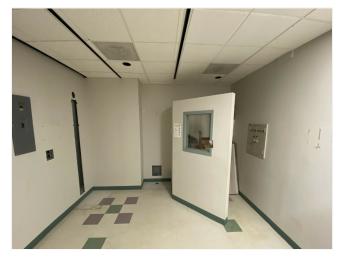

st Floor Ste 1141-1142

| Space Available | 1,760 SF       |
|-----------------|----------------|
| Rental Rate     | Upon Request   |
| Contiguous Area | 28,212 SF      |
| Date Available  | Now            |
| Service Type    | Negotiable     |
| Space Type      | Relet          |
| Space Use       | Office/Medical |
| Lease Term      | Negotiable     |

### 1st Floor Ste 1144

| Space Available | 2.398 SF       |
|-----------------|----------------|
|                 | ,              |
| Rental Rate     | Upon Request   |
| Contiguous Area | 28,212 SF      |
| Date Available  | Now            |
| Service Type    | Negotiable     |
| Space Type      | Relet          |
| Space Use       | Office/Medical |
| Lease Term      | Negotiable     |

Potential for more offices.



Check out area



## Listing spaces

### 1st Floor Ste 1145

| Space Available | 1,734 SF       |
|-----------------|----------------|
| Rental Rate     | Upon Request   |
| Contiguous Area | 28,212 SF      |
| Date Available  | Now            |
| Service Type    | Negotiable     |
| Space Type      | Relet          |
| Space Use       | Office/Medical |
| Lease Term      | Negotiable     |

### 1st Floor Ste 1146

| Space Available | 1,020 SF       |
|-----------------|----------------|
| Rental Rate     | Upon Request   |
| Contiguous Area | 28,212 SF      |
| Date Available  | Now            |
| Service Type    | Negotiable     |
| Space Type      | Relet          |
| Space Use       | Office/Medical |
| Lease Term      | Negotiable     |

X-Ray Room



Building Photo

## Listing spaces

## 2nd Floor