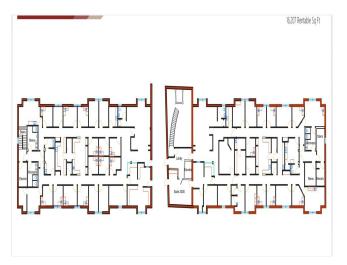

## 2nd Floor

| Space Available | 16,354 SF      |
|-----------------|----------------|
| Rental Rate     | Upon Request   |
| Contiguous Area | 28,212 SF      |
| Date Available  | Now            |
| Service Type    | Negotiable     |
| Space Type      | Relet          |
| Space Use       | Office/Medical |
| Lease Term      | Negotiable     |