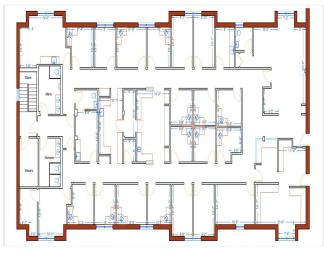

Medical / Lab Build Out and Ready for immediate occupancy -

Annrovimately 16 000 ca ft

Medical / Lab Build Out Ready for immediate occupancy - Approx

Hospital Size Wide Doors and Hallway

Potential for more offices.

Check out area