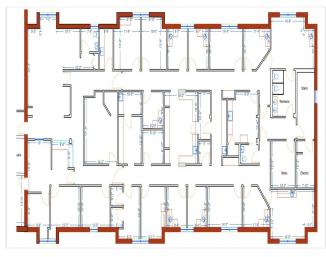

## Listing spaces

1st Floor Ste 1127

| Space Available | 3,018 SF       |
|-----------------|----------------|
| Rental Rate     | Upon Request   |
| Contiguous Area | 28,212 SF      |
| Date Available  | Now            |
| Service Type    | Negotiable     |
| Space Type      | Relet          |
| Space Use       | Office/Medical |
| Lease Term      | Negotiable     |

Medical / Lab Build Out Ready for immediate occupancy - Approx

1st Floor Ste 1129

| Space Available | 489 SF         |
|-----------------|----------------|
| Rental Rate     | Upon Request   |
| Contiguous Area | 28,212 SF      |
| Date Available  | Now            |
| Service Type    | Negotiable     |
| Space Type      | Relet          |
| Space Use       | Office/Medical |
| Lease Term      | Negotiable     |

## Listing spaces

1st Floor Ste 1138

| Space Available | 797 SF         |
|-----------------|----------------|
| Rental Rate     | Upon Request   |
| Contiguous Area | 28,212 SF      |
| Date Available  | Now            |
| Service Type    | Negotiable     |
| Space Type      | Relet          |
| Space Use       | Office/Medical |
| Lease Term      | Negotiable     |

#### 1st Floor Ste 1139

| Space Available | 642 SF         |
|-----------------|----------------|
| Rental Rate     | Upon Request   |
| Contiguous Area | 28,212 SF      |
| Date Available  | Now            |
| Service Type    | Negotiable     |
| Space Type      | Relet          |
| Space Use       | Office/Medical |
| Lease Term      | Negotiable     |
|                 |                |

#### 1st Floor Ste 1141-1142

| Space Available | 1,760 SF       |
|-----------------|----------------|
| Rental Rate     | Upon Request   |
| Contiguous Area | 28,212 SF      |
| Date Available  | Now            |
| Service Type    | Negotiable     |
| Space Type      | Relet          |
| Space Use       | Office/Medical |
| Lease Term      | Negotiable     |

### 1st Floor Ste 1144

| Space Available | 2.398 SF       |
|-----------------|----------------|
|                 | ,              |
| Rental Rate     | Upon Request   |
| Contiguous Area | 28,212 SF      |
| Date Available  | Now            |
| Service Type    | Negotiable     |
| Space Type      | Relet          |
| Space Use       | Office/Medical |
| Lease Term      | Negotiable     |

### 1st Floor Ste 1145

| Space Available | 1,734 SF       |
|-----------------|----------------|
| Rental Rate     | Upon Request   |
| Contiguous Area | 28,212 SF      |
| Date Available  | Now            |
| Service Type    | Negotiable     |
| Space Type      | Relet          |
| Space Use       | Office/Medical |
| Lease Term      | Negotiable     |

### 1st Floor Ste 1146

| Space Available | 1,020 SF       |
|-----------------|----------------|
| Rental Rate     | Upon Request   |
| Contiguous Area | 28,212 SF      |
| Date Available  | Now            |
| Service Type    | Negotiable     |
| Space Type      | Relet          |
| Space Use       | Office/Medical |
| Lease Term      | Negotiable     |