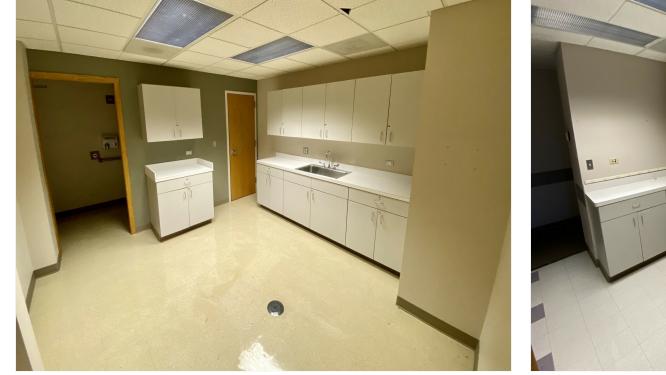

Medical / Lab Build Out and Ready for immediate occupancy -

Annrovimately 16 000 ca ft

Medical / Lab Build Out Ready for immediate occupancy - Approx

Hospital Size Wide Doors and Hallway