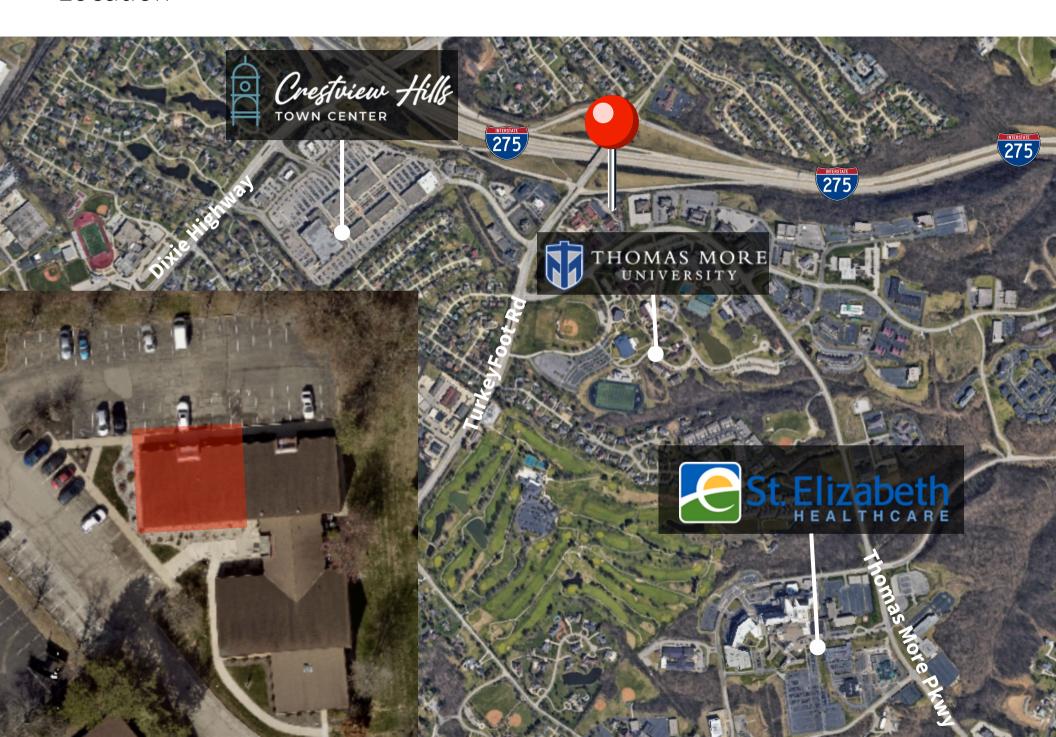

#### Location

This location is ideally situated in a thriving commercial area with excellent access to key amenities. It is just a short distance from the Crestview Hills Town Center, offering a variety of retail, dining, and entertainment options. Additionally, the location is adjacent to Thomas More University and St. Elizabeth Healthcare, a major regional medical center. These highlights make this location uniquely attractive for businesses and services that benefit from close proximity to education, healthcare, and retail hubs.

### Location