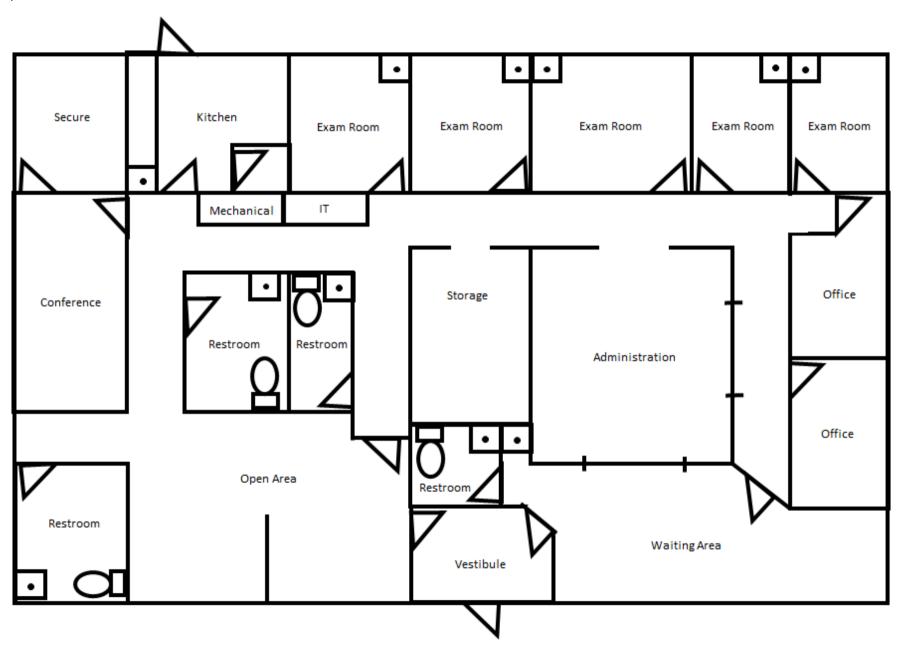

## For Sale

2,658 SF Medical / Office Condo Available - \$319,000 (\$120/SF)

215 Thomas More Pky, Suite B | Crestview Hills, KY



### Space Plan





#### Location

This location is ideally situated in a thriving commercial area with excellent access to key amenities. It is just a short distance from the Crestview Hills Town Center, offering a variety of retail, dining, and entertainment options. Additionally, the location is adjacent to Thomas More University and St. Elizabeth Healthcare, a major regional medical center. These highlights make this location uniquely attractive for businesses and services that benefit from close proximity to education, healthcare, and retail hubs.









### Location





# Thank you

#### **About JLL**

For over 200 years, JLL (NYSE: JLL), a leading global commercial real estate and investment management company, has helped clients buy, build, occupy, manage and invest in a variety of commercial,