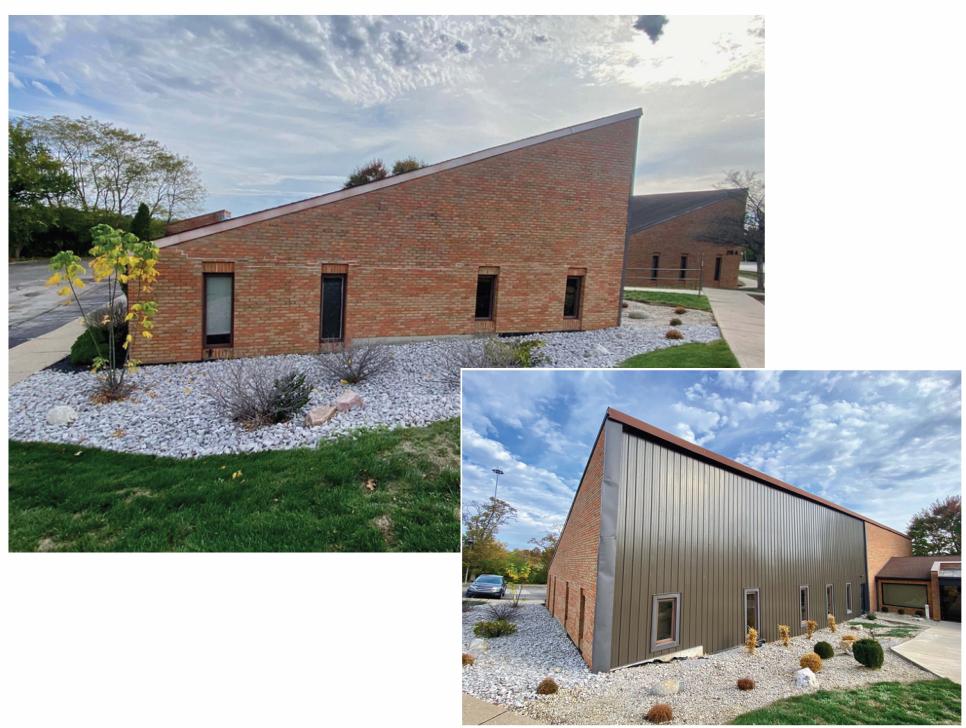

## For Sale

2,658 SF Medical / Office Condo Available - \$319,000 (\$120/SF)

215 Thomas More Pky, Suite B | Crestview Hills, KY