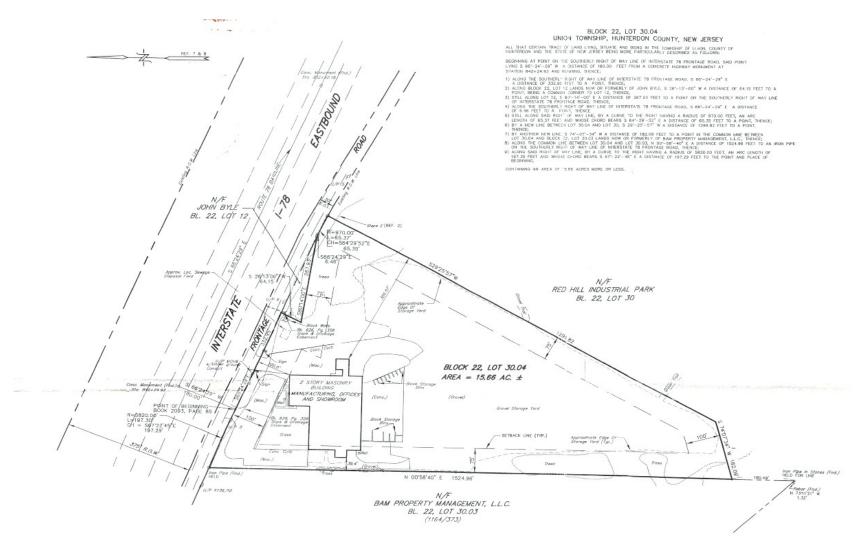

## **AVAILABLE FOR SALE**

- 47,000 SF INDUSTRIAL BLDG. ON 15.68 ACRES
- +/- 11 ACRES OF OUTDOOR STORAGE
   OR TRAILER PARKING
- 30' CLEAR WAREHOUSE
- YARD IS LEVEL & STABLE
- IDEAL ACCESS & VISIBILTY FROM RT 78
- 45 MILES FROM PORT NEWARK