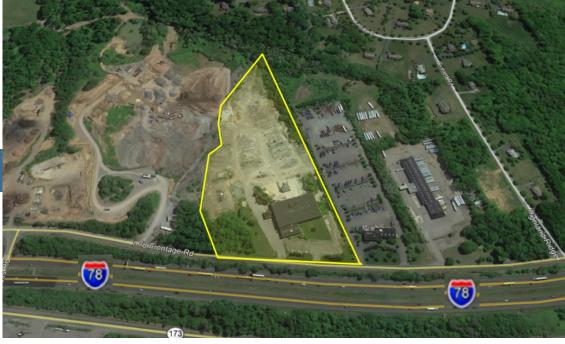

## **AVAILABLE FOR SALE**

- 47,000 SF INDUSTRIAL BLDG. ON 15.68 ACRES
- +/- 11 ACRES OF OUTDOOR STORAGE
   OR TRAILER PARKING
- 30' CLEAR WAREHOUSE
- YARD IS LEVEL & STABLE
- IDEAL ACCESS & VISIBILTY FROM RT 78
- 45 MILES FROM PORT NEWARK