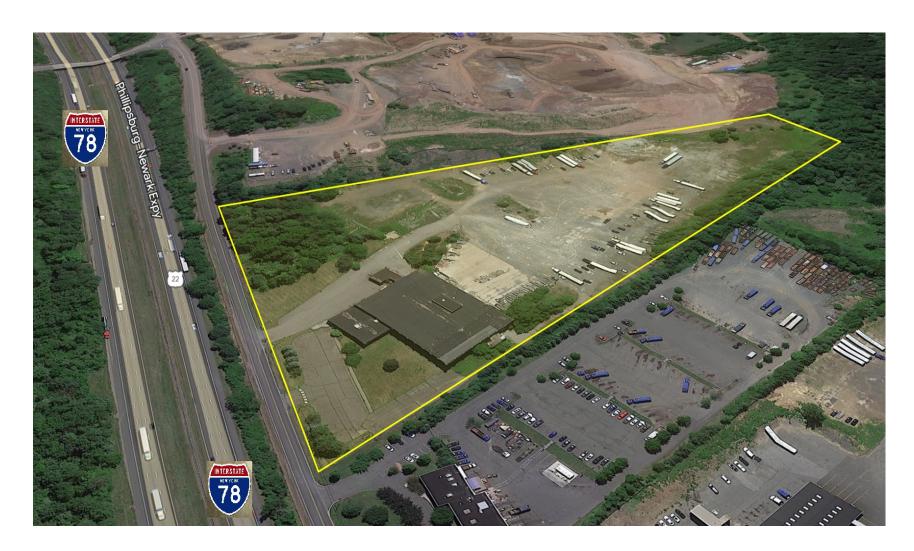

## **AVAILABLE FOR SALE**

- 47,000 SF INDUSTRIAL BLDG. ON 15.68 ACRES
- +/- 11 ACRES OF OUTDOOR STORAGE
   OR TRAILER PARKING
- 30' CLEAR WAREHOUSE
- YARD IS LEVEL & STABLE
- IDEAL ACCESS & VISIBILTY FROM RT 78
- 45 MILES FROM PORT NEWARK