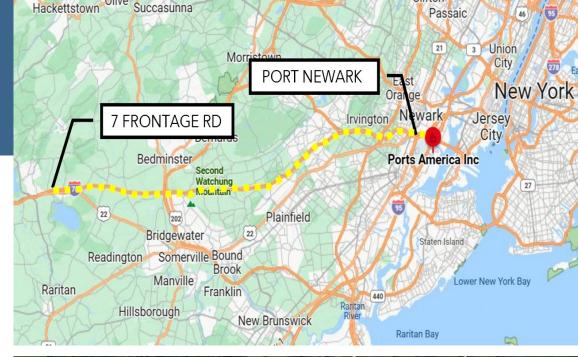

## **AVAILABLE FOR SALE**

- 47,000 SF INDUSTRIAL BLDG. ON 15.68 ACRES
- +/- 11 ACRES OF OUTDOOR STORAGE
   OR TRAILER PARKING
- 30' CLEAR WAREHOUSE
- YARD IS LEVEL & STABLE
- IDEAL ACCESS & VISIBILTY FROM RT 78
- 45 MILES FROM PORT NEWARK