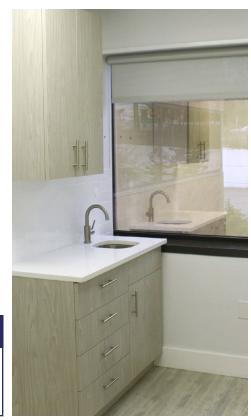

# **Newly Renovated**

The Summit is newly renovated to include an updated façade, interior lobby space, and an addition of a patio with seating areas.