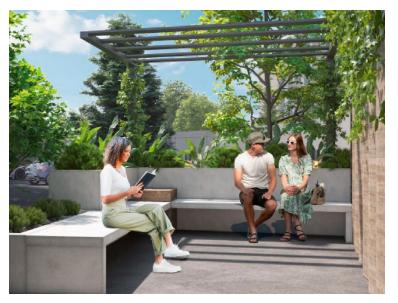

#### **Property Features**

- \_Large office building
- \_Common area bathrooms on each level
- \_Marble floored vestibule
- \_Updated facade and interior lobby
- \_Newly added patio with seating area
- \_Two elevator banks
- \_Stairwell
- \_Well maintained property
- \_Wrap around windows with plenty of natural light
- \_Ample and covered parking

# **Newly Renovated**

The Summit is newly renovated to include an updated façade, interior lobby space, and an addition of a patio with seating areas.