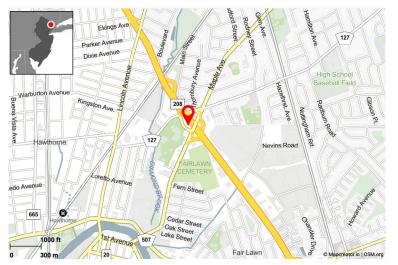

### Location

The Summit at Fair Lawn prominently sits at the intersection of Route 208, Maple Avenue and Harristown Road with visibility to over 75,000 passing vehicles daily.

## Access

Major Roadways: \_New Jersey Route 208 \_Garden State Parkway \_I-80 Express

#### **Buses and Trains:**

- \_Maple Ave At Elm Ave \_Maple Ave At Harristown Rd \_Maple Ave At Hemlock Ave
- \_Maple Ave At Robert Ct
- \_Radburn Station