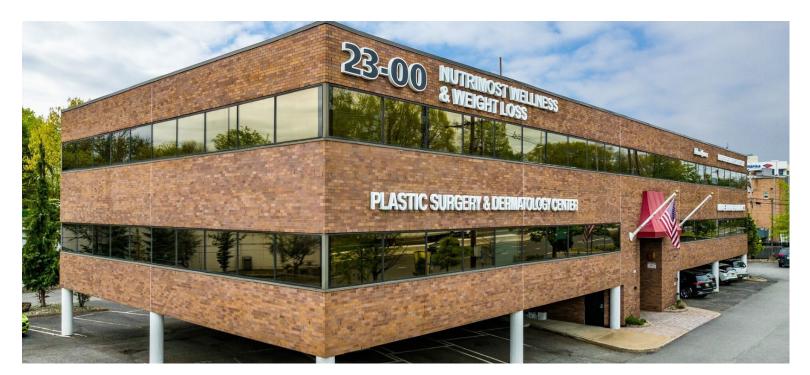

#### The Summit at Fair Lawn

#### For Lease

Built in 1985 and renovated in 1996 and 2023, this large two story building offers versatile office spaces ranging from 500 SF to 7,000 SF. Each space can be split or combined to cater to your unique business needs.

### Location

The Summit at Fair Lawn prominently sits at the intersection of Route 208, Maple Avenue and Harristown Road with visibility to over 75,000 passing vehicles daily.