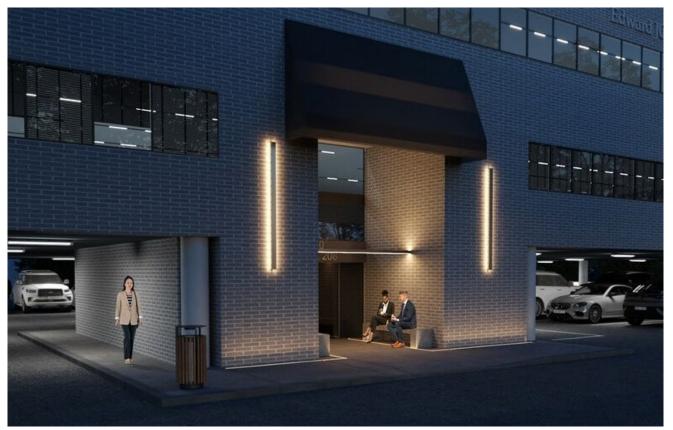

#### **Property Features**

- \_Large office building
- \_Common area bathrooms on each level
- \_Marble floored vestibule
- \_Updated facade and interior lobby
- \_Newly added patio with seating area
- \_Two elevator banks
- \_Stairwell
- \_Well maintained property
- \_Wrap around windows with plenty of natural light
- \_Ample and covered parking

# **Newly Renovated**

The Summit is newly renovated to include an updated façade, interior lobby space, and an addition of a patio with seating areas.