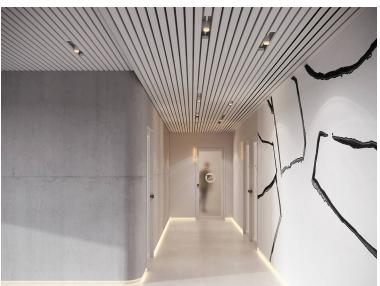

#### **Property Features**

- \_Large office building
- \_Common area bathrooms on each level
- \_Marble floored vestibule
- \_Updated facade and interior lobby
- \_Newly added patio with seating area
- \_Two elevator banks
- \_Stairwell
- \_Well maintained property
- \_Wrap around windows with plenty of natural light
- \_Ample and covered parking

# **Newly Renovated**

The Summit is newly renovated to include an updated façade, interior lobby space, and an addition of a patio with seating areas.