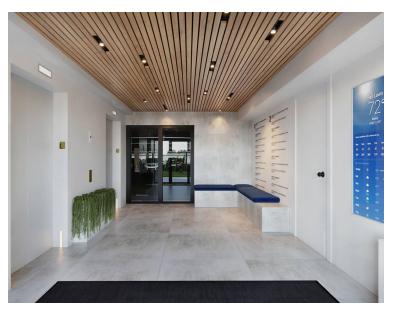

#### **Property Features**

- \_Large office building
- \_Common area bathrooms on each level
- \_Marble floored vestibule
- \_Updated facade and interior lobby
- \_Newly added patio with seating area
- \_Two elevator banks
- \_Stairwell
- \_Well maintained property
- \_Wrap around windows with plenty of natural light
- \_Ample and covered parking

# **Newly Renovated**

The Summit is newly renovated to include an updated façade, interior lobby space, and an addition of a patio with seating areas.