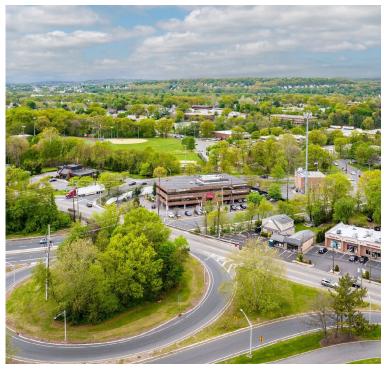

#### The Summit at Fair Lawn

### Location

The Summit at Fair Lawn prominently sits at the intersection of Route 208, Maple Avenue and Harristown Road with visibility to over 75,000 passing vehicles daily.