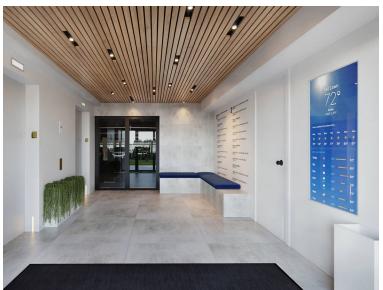

#### **Property Features**

- \_Large office building
- \_Common area bathrooms on each level
- \_Marble floored vestibule
- \_Updated facade and interior lobby
- \_Newly added patio with seating area
- \_Two elevator banks
- \_Stairwell
- \_Well maintained property
- \_Wrap around windows with plenty of natural light
- \_Ample and covered parking

# **Newly Renovated**

The Summit is newly renovated to include an updated façade, interior lobby space, and an addition of a patio with seating areas.