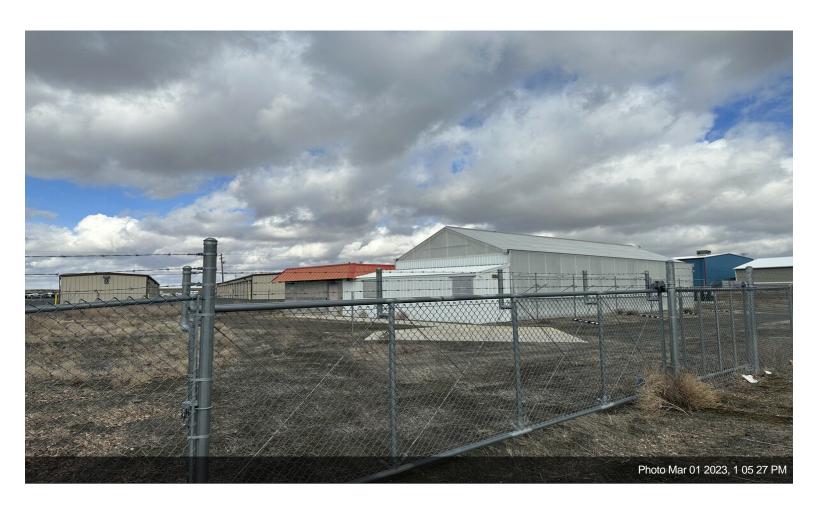

Building Area: | 2,680 SF     |
| No. Stories:            | 1            |
| Year Built:             | 2017         |
| Tenancy:                | Single       |
| Zoning Description:     | Comm         |
| APN / Parcel ID:        | 360715430016 |

## 2719 E Isaacs Ave

\$299,000

Great commercial site on busy street. Current tenant is a Tier 1 grow and processing business, but new tenant can use the property to suit. Tenant is open to selling license and business separately or with property purchase. Great Eastside location on busy Isaacs Avenue. Fully fenced site. Property served by city water and sewer....





## **Major Tenant Information**

Tenant SF Occupied Lease Expired

Flower Curator



2719 E Isaacs Ave, Walla Walla, WA 99362

## **Property Photos**





## **Property Photos**