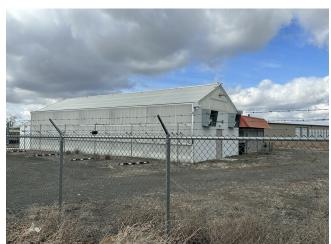

## 2719 E Isaacs Ave

\$299,000

Great commercial site on busy street. Current tenant is a Tier 1 grow and processing business, but new tenant can use the property to suit. Tenant is open to selling license and business separately or with property purchase. Great Eastside location on busy Isaacs Avenue. Fully fenced site. Property served by city water and sewer....

## **Property Photos**