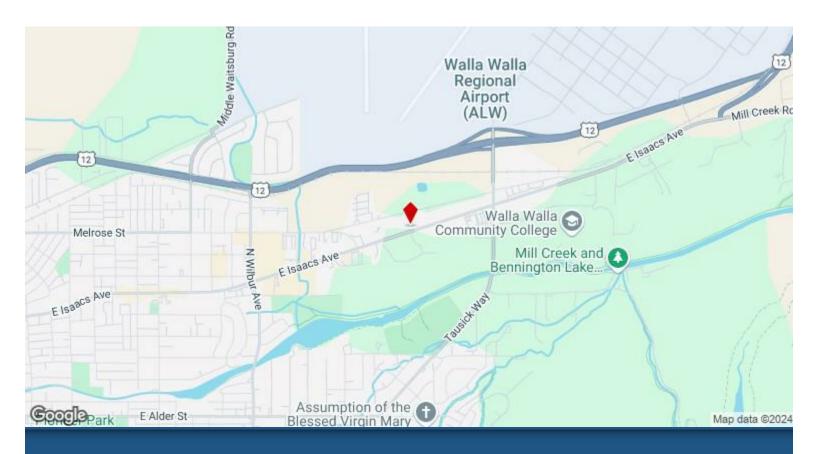

2719 E Isaacs Ave

2719 E Isaacs Ave, Walla Walla, WA 99362

Todd Wright
Windermere Real Estate/ Walla Walla
202 S First Ave,Walla Walla, WA 99362
toddwright@windermere.com
(509) 525-2151

| Price.                  | \$299,000    |
|-------------------------|--------------|
| Property Type:          | Industrial   |
| Property Subtype:       | Distribution |
| Building Class:         | В            |
| Sale Type:              | Investment   |
| Cap Rate:               | 7.90%        |
| Lot Size:               | 0.52 AC      |
| Gross Building Area:    | 2,680 SF     |
| Rentable Building Area: | 2,680 SF     |
| No. Stories:            | 1            |
| Year Built:             | 2017         |
| Tenancy:                | Single       |
| Zoning Description:     | Comm         |
| APN / Parcel ID:        | 360715430016 |

## 2719 E Isaacs Ave

\$299,000

Great commercial site on busy street. Current tenant is a Tier 1 grow and processing business, but new tenant can use the property to suit. Tenant is open to selling license and business separately or with property purchase. Great Eastside location on busy Isaacs Avenue. Fully fenced site. Property served by city water and sewer....