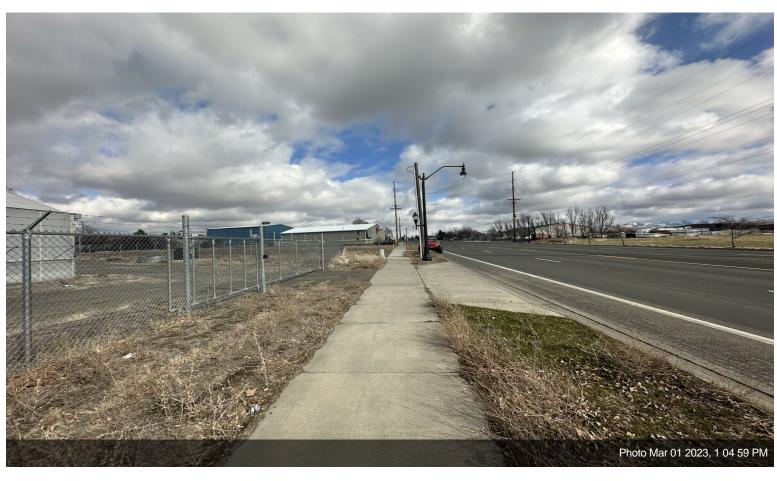

2,680 SF     |
| Rentable Building Area: | 2,680 SF     |
| No. Stories:            | 1            |
| Year Built:             | 2017         |
| Tenancy:                | Single       |
| Zoning Description:     | Comm         |
| APN / Parcel ID:        | 360715430016 |

## 2719 E Isaacs Ave

\$299,000

Great commercial site on busy street. Current tenant is a Tier 1 grow and processing business, but new tenant can use the property to suit. Tenant is open to selling license and business separately or with property purchase. Great Eastside location on busy Isaacs Avenue. Fully fenced site. Property served by city water and sewer....





## **Major Tenant Information**

Tenant SF Occupied Lease Expired

Flower Curator



2719 E Isaacs Ave, Walla Walla, WA 99362

## **Property Photos**





## **Property Photos**