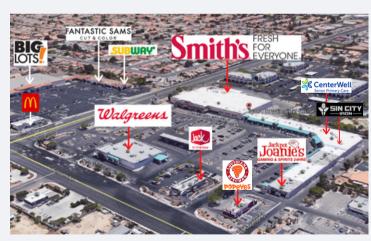

## **EASTWIND CENTER**

2381 E Windmill Ln. Suite 23 Las Vegas, NV 89123

EASTWIND CENTER IS ANCHORED BY SMITH'S FOOD AND DRUG WITH MULTI-PUMP GAS SERVICE. THIS LOCATION HAS SPENT OVER 3 MILLION IN REMODELING AND IS THE SECOND HIGHEST PRODUCING SMITHS LOCATION IN LAS VEGAS, BOASTING 178,000 CUSTOMERS A MONTH. FURTHER TENANT MIX INCLUDES MAJOR NATIONAL TENANTS SUCH AS, JACKPOT JOANIES, ROBERTOS TACO SHOP, WALGREENS, AND AFFORDABLE DENTAL. THE PROPERTY IS LOCATED AT A SIGNALIZED HARD CORNER OF EASTERN AND WINDMILL WITH A TRAFFIC COUNT IN EXCESS OF 39,000 VEHICLES PER DAY. CENTRALLY LOCATED NEAR THE 215 BELTWAY, IN CLOSE PROXIMITY TO THE HIGHEND DEMOGRAPHIC, THE HARRY REED

INTERNATIONAL AIRPORT AND THE LAS VEGAS STRIP.

LOCATION: 2381 E. WINDMILL LANE
CROSS STREETS: S. EASTERN AVE & WINDMILL
PROPERTY TYPE: RETAIL/OFFICE SHOPPING CENTER
ZONING DESCRIPTION: GENERAL COMMERCIAL C-2

## HIGHLIGHTS:

- HIGH TRAFFIC COUNTS AT THE INTERSECTION
- EASY ACCESS OFF THE 215 BELTWAY
- SMITHS FOOD AND DRUG WITH GAS SERVICE
- STANDARD RETAIL | FORMER DOG GROOMING