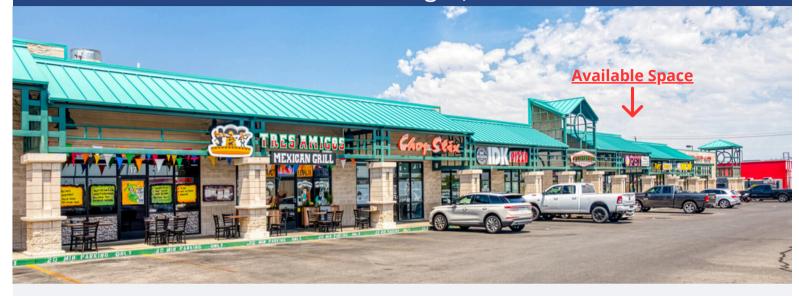

## **AVAILABLE SPACES:**

Suite #: 23 | Former Dog Grooming Lease Rate: \$2.50/SF Lease Type: NNN (.66/sf) Size: 1,200+/- SF