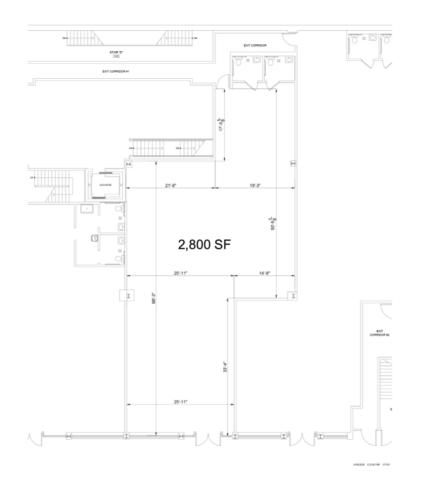

### **PROPERTY INFORMATION**

| SIZE:                  | 2,800 SF     |  |
|------------------------|--------------|--|
| ASKING:                | UPON REQUEST |  |
| AVAILABILITY:          | ARRANGED     |  |
| <b>CEILING HEIGHT:</b> | 12.6'        |  |
| FRONTAGE:              | 26 FEET      |  |
| POSSESSION:            | IMMEDIATE    |  |