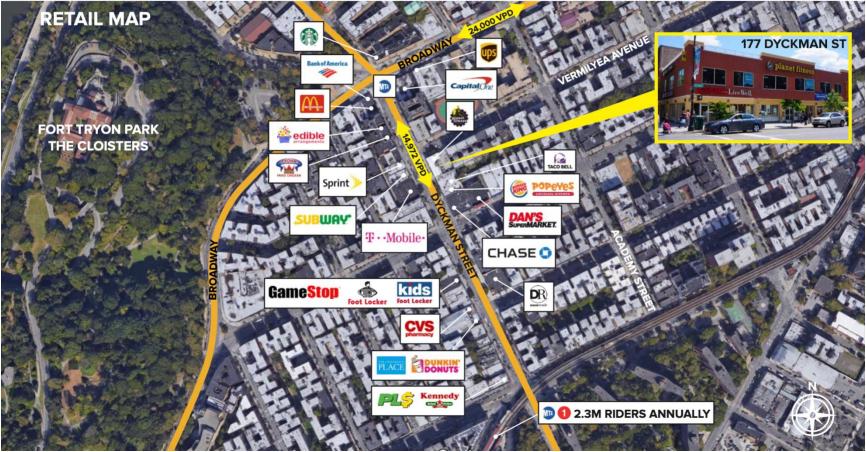

# RETAIL OPPORTUNITY AVAILABLE

177 DYCKMAN STREET | MANHATTAN, NY 10040

#### COMMENTS:

- FORMER MATTRESS FIRM
- HEAVY FOOT TRAFFIC
- DENSE RESIDENTIAL POPULATION
- RAPIDLY GROWING NEIGHBORHOOD
- ALL USES CONSIDERED
- MTA RIDERSHIP: 2,158,170 ANNUAL RIDERS
  2.3M ANNUAL RIDERS

#### **NEIGHBORING TENANTS:**

|        | CINC-LiveWell |          |         |          |  |
|--------|---------------|----------|---------|----------|--|
| ELEVEN | DEMOGRAPHICS  | .25 MILE | .5 MILE | .75 MILE |  |
|        | POPULATION    | 52,938   | 80,020  | 119,769  |  |