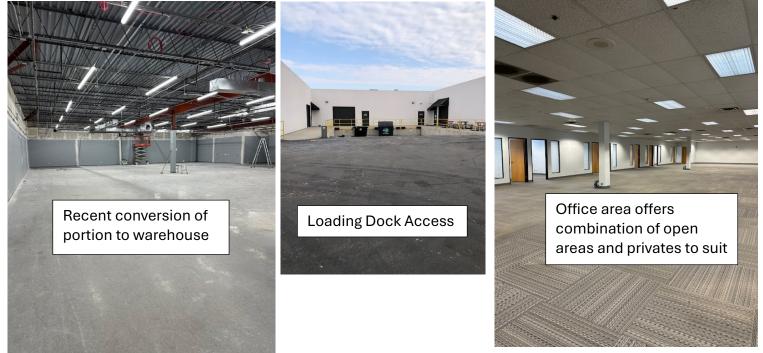

## 3,566 – 22,469 – 26,035 RENTABLE SQUARE FEET DIVISIBLE TO SUIT

Flexibility for office/lab/storage/showroom combination

#### FOR LEASE: 3,566 – 22,469 – 26,035 RENTABLE SQUARE FEET DIVISIBLE TO SUIT

Flexibility for office/lab/storage/showroom combination