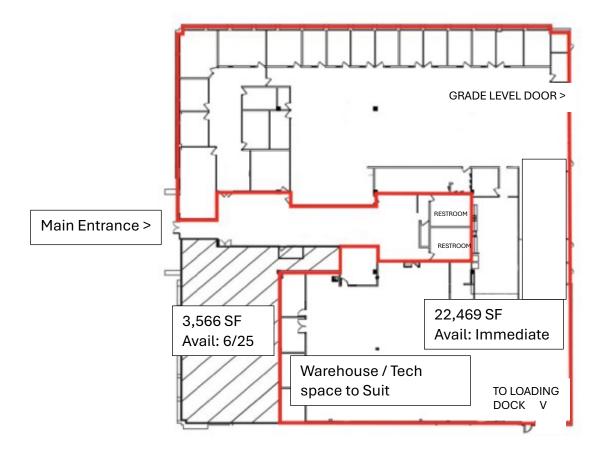

## 3,566 – 22,469 – 26,035 RENTABLE SQUARE FEET DIVISIBLE TO SUIT

Flexibility for office/lab/storage/showroom combination

#### FOR LEASE: 3,566 – 22,469 – 26,035 RENTABLE SQUARE FEET DIVISIBLE TO SUIT

Flexibility for office/lab/storage/showroom combination