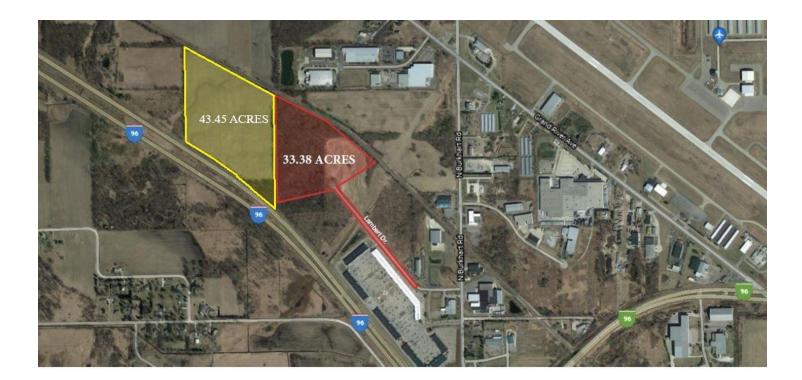

### **Property Highlights**

- 1,675 feet of I-96 frontage
- Asking \$3,385,000 or \$77,905.64 per acre
- Zoning is Agriculture and abuts to adjoining 33 acre Industrial zoned parcel
- 77 acre assemblage (two parcels)
- Development opportunity
- Water and sanitary sewer available via Lambert Drive

# 77 ACRE ASSEMBLAGE

CONTACT