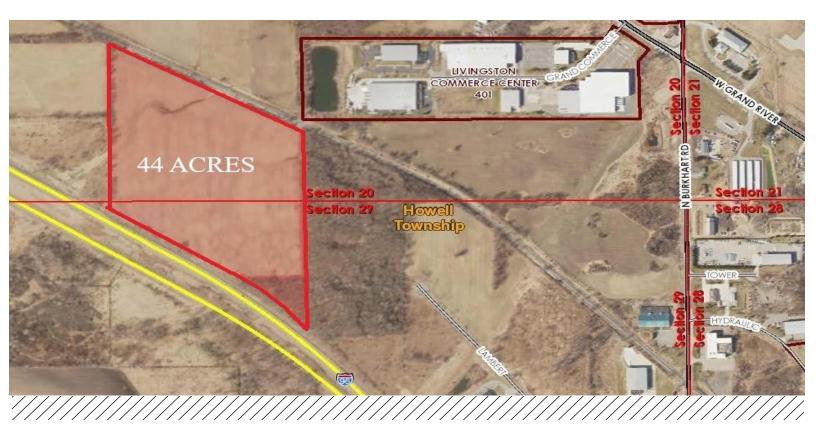

## 44 ACRE PARCEL

HOWELL, MICHIGAN 48855

### **Property Highlights**

- 1,675 feet of I-96 frontage
- Asking \$3,385,000 or \$77,905.64 per acre
- Zoning is Agriculture and abuts to adjoining 33 acre Industrial zoned parcel
- 77 acre assemblage (two parcels)
- Development opportunity
- Water and sanitary sewer available via Lambert Drive