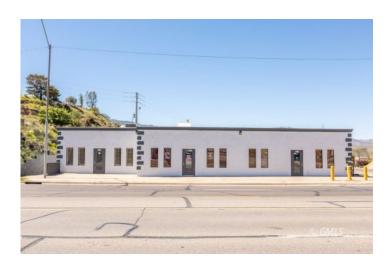

## **Prime Investment Opportunity**

Offered at: \$394,900 1600 E Ash St

Globe -- Other 3 Baths, 0.22 Acres 2,770 Sq. Ft.

1600 E Ash

1600 E Ash

1600 E Ash

1600 E Ash

1600 E Ash

1600 E Ash

1600 E Ash

1600 E Ash

1600 E Ash

1600 E Ash

Commercial Building with 3 Rentable Suites, with 2 already leased out for you! Unlock the potential of this exceptional commercial building, strategically located in a high traffic area. Whether you're an investor seeking a lucrative opportunity or a business owner looking for a prime location, this property promises versatility, convenience, and strong earning potential. This multi-unit commercial building comprises three distinct suites, each with its own entrance, utilities, and amenities, providing flexibility for various business endeavors. Each suite is thoughtfully designed to maximize functionality and appeal, featuring spacious layouts, and customizable spaces to suit diverse business needs. Strategically positioned in a high-traffic area with excellent visibility, this property offers maximum exposure for businesses, ensuring a steady flow of potential customers and clients. Ample parking space is available on-site, providing convenience for tenants and visitors alike and enhancing accessibility to the property. Don't miss out on this exceptional investment opportunity! Make an appointment to see all this property has to offer!