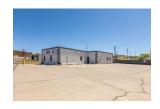

## **Prime Investment Opportunity**

Offered at: \$394,900 1600 E Ash St

Globe -- Other 3 Baths, 0.22 Acres 2,770 Sq. Ft.

1600 E Ash

1600 E Ash

1600 E Ash

1600 E Ash

1600 E Ash

1600 E Ash

1600 E Ash

1600 E Ash

1600 E Ash

1600 E Ash

Commercial Building with 3 Rentable Suites, with 2 already leased out for you! Unlock the potential of this exceptional commercial building, strategically located in a high traffic area. Whether you're an investor seeking a lucrative opportunity or a business owner looking for a prime location, this property promises versatility, convenience, and strong earning potential. This multi-unit commercial building comprises three distinct suites, each with its own entrance, utilities, and amenities, providing flexibility for various business endeavors. Each suite is thoughtfully designed to maximize functionality and appeal, featuring spacious layouts, and customizable spaces to suit diverse business needs. Strategically positioned in a high-traffic area with excellent visibility, this property offers maximum exposure for businesses, ensuring a steady flow of potential customers and clients. Ample parking space is available on-site, providing convenience for tenants and visitors alike and enhancing accessibility to the property. Don't miss out on this exceptional investment opportunity! Make an appointment to see all this property has to offer!