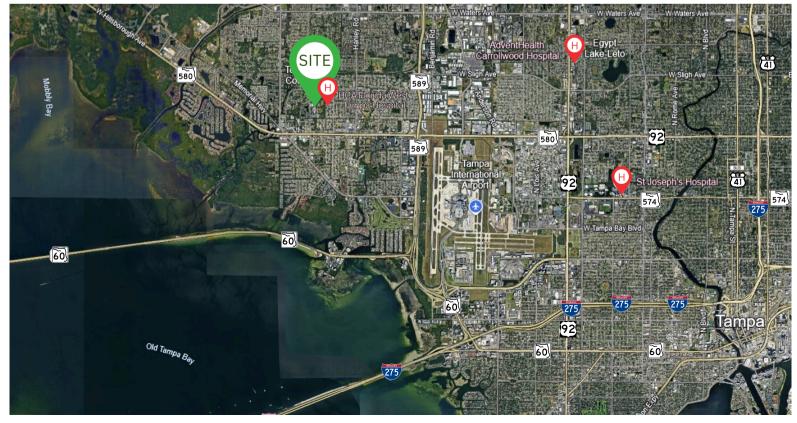

#### **CONVENIENCE**

Easy access to Veterans Expressway, SR 580, SR 60, and I-275, with quick connections to Tampa International Airport.