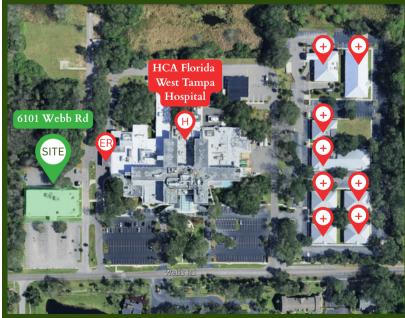

## FOR LEASE

MEDICAL OFFICE: 1,078 - 2,303 SF AVAILABLE

6101 WEBB RD, UNITS 103 & 104, TAMPA, FL 33615

Building's first availability in nearly FIVE years! RARE opportunity to lease one or two contiguous medical suites at Town & Country Medical Plaza! Incredible location for physicians and just a parking lot away from the HCA West Hospital which holds 201 beds.

#### AMPLE PARKING

Physician parking is available at the rear of the building, while patient parking is located at the front.

CONTACT -