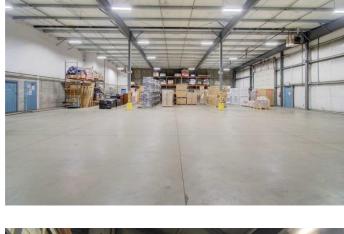

**BRANTFORD, ONTARIO** 

## **OVERVIEW**



# **35 Sharp Rd,** Brantford, ON

| Building 1 Total Size | 12,583 SF             |
|-----------------------|-----------------------|
| Building 2 Total Size | 8,081 SF              |
| Lot Size              | 8.82 Acres            |
| Zoning                | M3 – Heavy Industrial |
| Truck Level Doors     | 4                     |
| Drive-In Doors        | 4                     |
| Clear Height          | 18'8 to 21'           |



# Floor Plans Building 1



## 2ND FLOOR



MAIN FLOOR OFFICE: 2,701 SF 2ND FLOOR OFFICE: 2,565 SF WAREHOUSE: 7317 SF

TOTAL AREA: 12,583 SF



# Floor Plans Building 2





## Property Survey





# **Pictures**















## CONTACT US

### For more information and to tour the property, please contact:

## Avi Dhaliwal\* CEO

C: 416.882.1200 (CA) C: 317.260.9300 (US) T: 416.455.4800 x 101 avi@freewaygroup.ca

### Raj Malhi\*\*

Director, Real Estate Sales

C: 647.522.4202 T: 416.455.4800 x 107 raj@freewaygroup.ca

#### **Andy Kooner\*\***

SVP, Business Development

C: 647.407.6005 T: 416.455.4800 x 106 andy@freewaygroup.ca

#### Office

110 Glidden Road, Brampton, ON, L6T 2J3

T: 416.455.4800 F: 905.874.1200 clientcare@freewaygroup.ca

#### Disclaimer:

Although information has been obtained from sources deemed reliable, Owner, Freeway Real Estates Inc. and/or their representatives, brokers or agents make no guarantees as to the accuracy of the information contained herein, and offer the Property