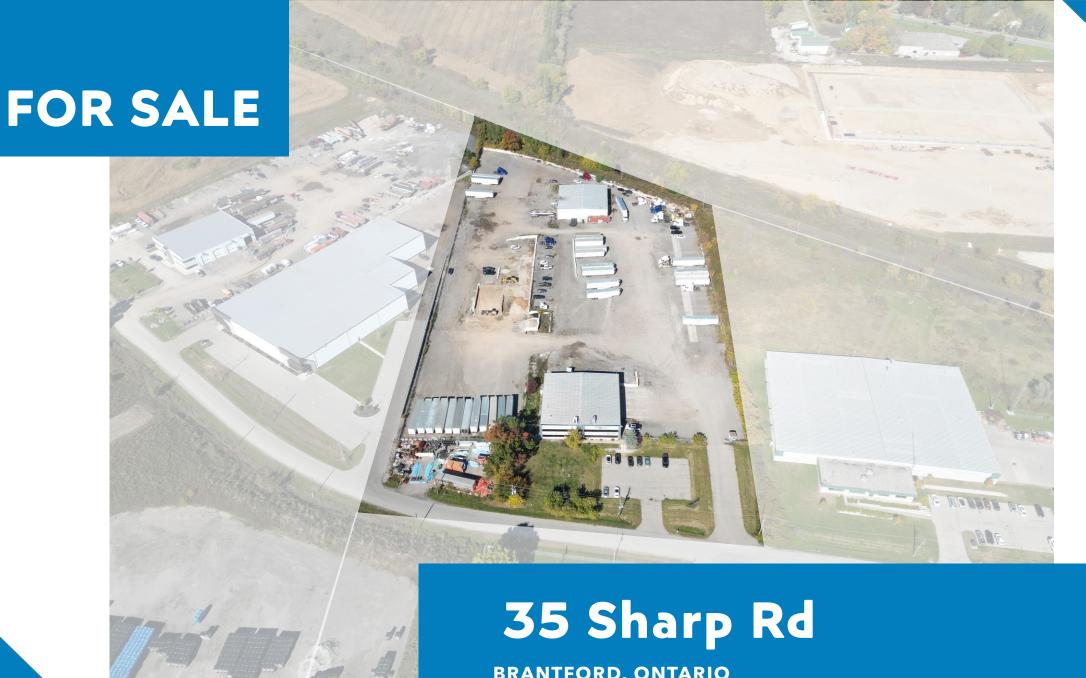

**BRANTFORD, ONTARIO** 

# **35 Sharp Rd,** Brantford, ON

| Building 1 Total Size | 12,583 SF             |
|-----------------------|-----------------------|
| Building 2 Total Size | 8,081 SF              |
| Lot Size              | 8.82 Acres            |
| Zoning                | M3 – Heavy Industrial |
| Truck Level Doors     | 4                     |
| Drive-In Doors        | 4                     |
| Clear Height          | 18'8 to 21'           |