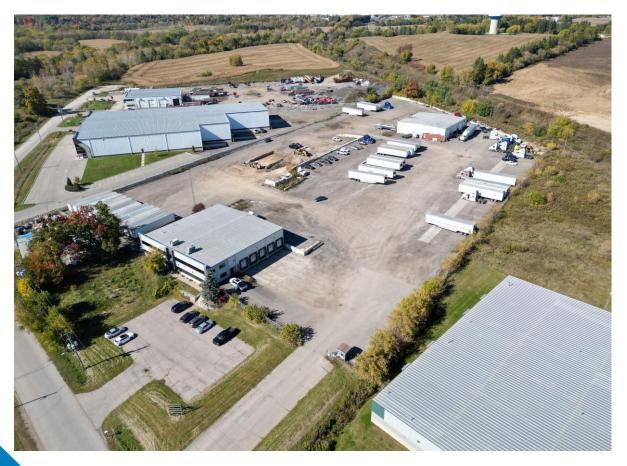

**BRANTFORD, ONTARIO** 

## **OVERVIEW**



# **35 Sharp Rd,** Brantford, ON

| Building 1 Total Size | 12,583 SF             |
|-----------------------|-----------------------|
| Building 2 Total Size | 8,081 SF              |
| Lot Size              | 8.82 Acres            |
| Zoning                | M3 – Heavy Industrial |
| Truck Level Doors     | 4                     |
| Drive-In Doors        | 4                     |
| Clear Height          | 18'8 to 21'           |



# Floor Plans Building 1



## 2ND FLOOR



MAIN FLOOR OFFICE: 2,701 SF 2ND FLOOR OFFICE: 2,565 SF WAREHOUSE: 7317 SF

TOTAL AREA: 12,583 SF



# Floor Plans Building 2





## Property Survey





# **Pictures**















## CONTACT US

### For more information and to tour the property, please contact:

## Avi Dhaliwal\* CEO

C: 416.882.1200 (CA) C: 317