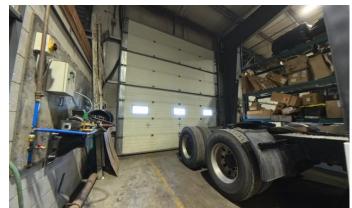

**BRANTFORD, ONTARIO** 

## **OVERVIEW**



# **35 Sharp Rd,** Brantford, ON

| Building 1 Total Size | 12,583 SF             |
|-----------------------|-----------------------|
| Building 2 Total Size | 8,081 SF              |
| Lot Size              | 8.82 Acres            |
| Zoning                | M3 – Heavy Industrial |
| Truck Level Doors     | 4                     |
| Drive-In Doors        | 4                     |
| Clear Height          | 18'8 to 21'           |



# Floor Plans Building 1



## 2ND FLOOR



MAIN FLOOR OFFICE: 2,701 SF 2ND FLOOR OFFICE: 2,565 SF WAREHOUSE: 7317 SF

TOTAL AREA: 12,583 SF



# Floor Plans Building 2





## Property Survey





# **Pictures**















## CONTACT US

### For more information and to tour the property, please contact:

## Avi Dhaliwal\* CEO

C: 416.882.1200 (CA) C: 317.260.9300 (US) T: 416.455.4800 x 101 avi@freewaygroup.ca

### Raj Malhi\*\*

Director, Real Estate Sales

C: 647.522.4202 T: 416.455.4800 x 107 raj@freewaygroup.ca

#### **Andy Kooner\*\***

SVP, Business Development

C: 647.407.6005 T: 416.455.4800 x 106 andy@freewaygroup.ca

#### Office

110 Glidden Road, Brampton, ON, L6T 2J3

T: 416.455.4800 F: 905.874.1200 clientcare@freewaygroup.ca

#### Disclaimer:

Although information has been obtained from sources deemed reliable, Owner, Freeway Real Estates Inc. and/or their representatives, brokers or agents make no guarantees as to the accuracy of the information contained herein, and offer the Property witho