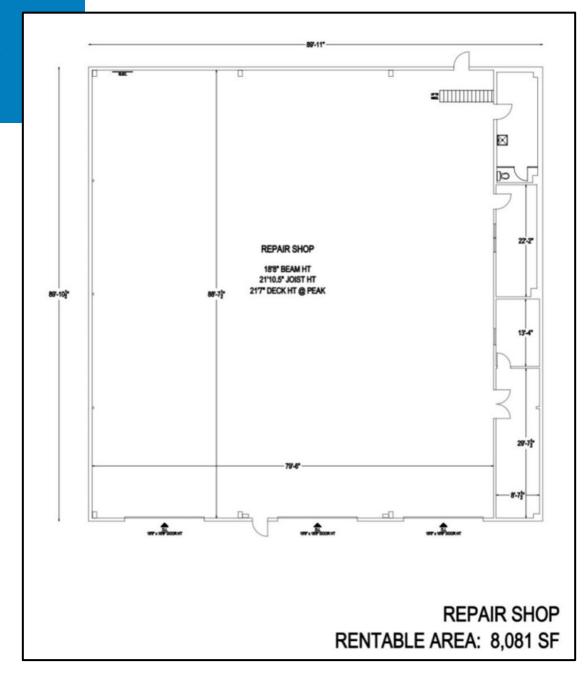

# Floor Plans Building 2

# **35 Sharp Rd,** Brantford, ON

| Building 1 Total Size | 12,583 SF             |
|-----------------------|-----------------------|
| Building 2 Total Size | 8,081 SF              |
| Lot Size              | 8.82 Acres            |
| Zoning                | M3 – Heavy Industrial |
| Truck Level Doors     | 4                     |
| Drive-In Doors        | 4                     |
| Clear Height          | 18'8 to 21'           |