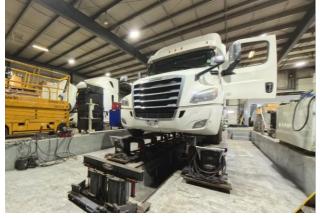

**BRANTFORD, ONTARIO** 

## **OVERVIEW**



# **35 Sharp Rd,** Brantford, ON

| Building 1 Total Size | 12,583 SF             |
|-----------------------|-----------------------|
| Building 2 Total Size | 8,081 SF              |
| Lot Size              | 8.82 Acres            |
| Zoning                | M3 – Heavy Industrial |
| Truck Level Doors     | 4                     |
| Drive-In Doors        | 4                     |
| Clear Height          | 18'8 to 21'           |



# Floor Plans Building 1



## 2ND FLOOR



MAIN FLOOR OFFICE: 2,701 SF 2ND FLOOR OFFICE: 2,565 SF WAREHOUSE: 7317 SF

TOTAL AREA: 12,583 SF



# Floor Plans Building 2





## Property Survey





# **Pictures**















## CONTACT US

### For more information and to tour the property, please contact:

## Avi Dhaliwal\* CEO

C: 416.882.1200 (CA) C: 317.260.9300 (US) T: 416.455.4800 x 101 avi@freewaygroup.ca

### Raj Malhi\*\*

Director, Real Estate Sales

C: 647.522.4202 T: 416.455.4800 x 107 raj@freewaygroup.ca

#### **Andy Kooner\*\***

SVP, Business Development

C: 647.407.6005 T: 416.455.4800 x 106 andy@freewaygroup.ca

#### Office

110 Glidden Road, Brampton, ON, L6T 2J3

T: 416.455.4800 F: 905.874.1200 clientcare@freewaygroup.ca

#### Disclaimer:

Although information has been obtained from sources deemed reliable, Owner, Freeway Real Estates Inc. and/or their representatives, brokers or agents make no guarantees as to the accuracy of the information contained herein, and offer the Property wit