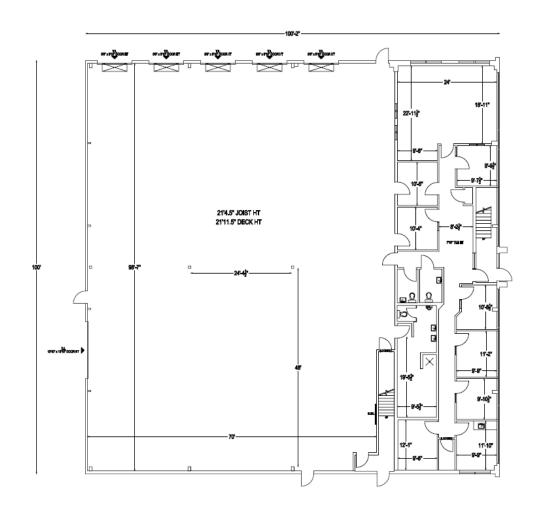

# Floor Plans Building 1

## 2ND FLOOR

MAIN FLOOR OFFICE: 2,701 SF 2ND FLOOR OFFICE: 2,565 SF WAREHOUSE: 7317 SF

TOTAL AREA: 12,583 SF