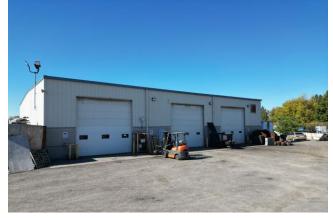

**BRANTFORD, ONTARIO** 

## **OVERVIEW**



# **35 Sharp Rd,** Brantford, ON

| Building 1 Total Size | 12,583 SF             |
|-----------------------|-----------------------|
| Building 2 Total Size | 8,081 SF              |
| Lot Size              | 8.82 Acres            |
| Zoning                | M3 – Heavy Industrial |
| Truck Level Doors     | 4                     |
| Drive-In Doors        | 4                     |
| Clear Height          | 18'8 to 21'           |



# Floor Plans Building 1



## 2ND FLOOR



MAIN FLOOR OFFICE: 2,701 SF 2ND FLOOR OFFICE: 2,565 SF WAREHOUSE: 7317 SF

TOTAL AREA: 12,583 SF



# Floor Plans Building 2





## Property Survey





# **Pictures**















## CONTACT US

### For more information and to tour the property, please contact:

## Avi Dhaliwal\* CEO

C: 416.882.1200 (CA) C: 317.260.9300 (US) T: 416.455.4800 x 101 avi@freewaygroup.ca

### Raj Malhi\*\*

Director, Real Estate Sales

C: 647.522.4202 T: 416.455.4800 x 107 raj@freewaygroup.ca

#### **Andy Kooner\*\***

SVP, Business Development

C: 647.407.6005 T: 416.455.4800 x 106 andy@freewaygroup.ca

#### Office

110 Glidden Road, Brampton, ON, L6T 2J3

T: 416.455.4800 F: 905.874.1200 clientcare@freewaygroup.ca

#### Disclaimer:

Although information has been obtained from sources deemed reliable, Owner, Freeway Real Estates Inc. and/or their representatives, brokers or agents make no guarantees as to the accuracy of the information contained herein, and offer the Property w