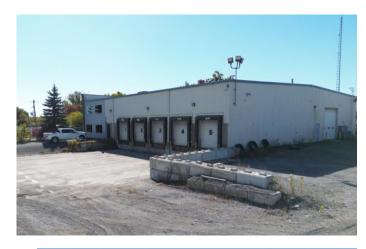

**BRANTFORD, ONTARIO** 

## **OVERVIEW**



# **35 Sharp Rd,** Brantford, ON

| Building 1 Total Size | 12,583 SF             |
|-----------------------|-----------------------|
| Building 2 Total Size | 8,081 SF              |
| Lot Size              | 8.82 Acres            |
| Zoning                | M3 – Heavy Industrial |
| Truck Level Doors     | 4                     |
| Drive-In Doors        | 4                     |
| Clear Height          | 18'8 to 21'           |



# Floor Plans Building 1



## 2ND FLOOR



MAIN FLOOR OFFICE: 2,701 SF 2ND FLOOR OFFICE: 2,565 SF WAREHOUSE: 7317 SF

TOTAL AREA: 12,583 SF



# Floor Plans Building 2





## Property Survey





# **Pictures**















## CONTACT US

### For more information and to tour the property, please contact:

## Avi Dhaliwal\* CEO

C: 416.882.1200 (CA) C: 317.260.9300 (US) T: 416.455.4800 x 101 avi@freewaygroup.ca

### Raj Malhi\*\*

Director, Real Estate Sales

C: 647.522.4202 T: 416.455.4800 x 107 raj@freewaygroup.ca

#### **Andy Kooner\*\***

SVP, Business Development

C: 647.407.6005 T: 416.455.4800 x 106 andy@freewaygroup.ca

#### Office

110 Glidden Road, Brampton, ON, L6T 2J3

T: 416.455.4800 F: 905.874.1200 clientcare@freewaygroup.ca

#### Disclaimer:

Although information has been obtained from sources deemed reliable, Owner, Freeway Real Estates Inc. and/or their representatives, brokers or agents make no guarantees as to the accuracy of the information contained herein, and offer the Prop