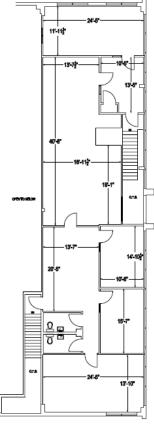

**BRANTFORD, ONTARIO** 

## **OVERVIEW**



# **35 Sharp Rd,** Brantford, ON

| Building 1 Total Size | 12,583 SF             |
|-----------------------|-----------------------|
| Building 2 Total Size | 8,081 SF              |
| Lot Size              | 8.82 Acres            |
| Zoning                | M3 – Heavy Industrial |
| Truck Level Doors     | 4                     |
| Drive-In Doors        | 4                     |
| Clear Height          | 18'8 to 21'           |



# Floor Plans Building 1



## 2ND FLOOR



MAIN FLOOR OFFICE: 2,701 SF 2ND FLOOR OFFICE: 2,565 SF WAREHOUSE: 7317 SF

TOTAL AREA: 12,583 SF



# Floor Plans Building 2





## Property Survey





# **Pictures**















## CONTACT US

### For more information and to tour the property, please contact:

## Avi Dhaliwal\* CEO

C: 416.882.1200 (CA) C: 317.260.9300 (US) T: 416.455.4800 x 101 avi@freewaygroup.ca

### Raj Malhi\*\*

Director, Real Estate Sales

C: 647.522.4202 T: 416.455.4800 x 107 raj@freewaygroup.ca

#### **Andy Kooner\*\***

SVP, Business Development

C: 647.407.6005 T: 416.455.4800 x 106 andy@freewaygroup.ca

#### Office

110 Glidden Road, Brampton, ON, L6T 2J3

T: 416.455.4800 F: 905.874.1200 clientcare@freewaygroup.ca

#### Disclaimer:

Although information has been obtained from sources deemed reliable, Ow