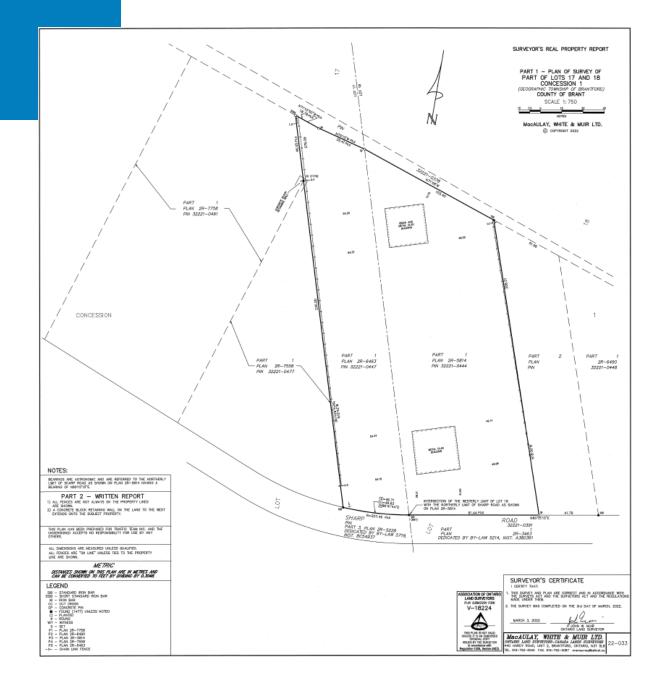

## Property Survey

# **35 Sharp Rd,** Brantford, ON

| Building 1 Total Size | 12,583 SF             |
|-----------------------|-----------------------|
| Building 2 Total Size | 8,081 SF              |
| Lot Size              | 8.82 Acres            |
| Zoning                | M3 – Heavy Industrial |
| Truck Level Doors     | 4                     |
| Drive-In Doors        | 4                     |
| Clear Height          | 18'8 to 21'           |