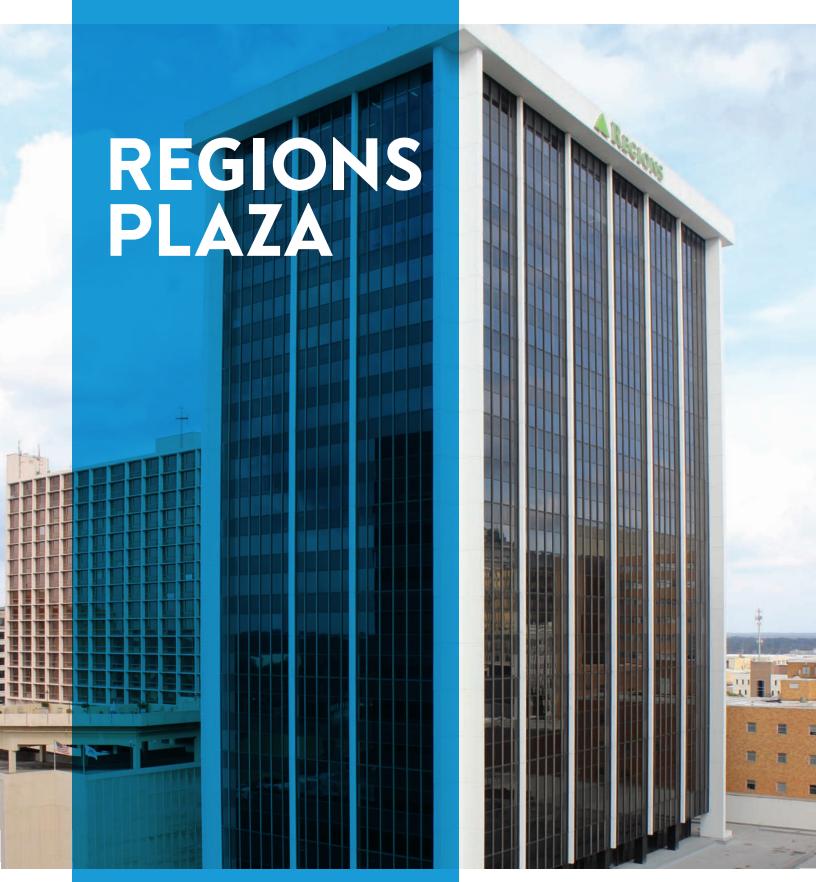

Regions Plaza offers office, retail and restaurant space in the heart of Jackson Central Business District.

The property is a 22-story Class–A office building with an enclosed nine-level parking garage. A great anchor for Jackson's skyline, Regions Plaza is the tallest building in downtown Jackson. Sporting the best features of both glass and stone construction, the concrete grid embraces each side of the inner glass tower like a modern skyscraper emerging from the cocoon of historic architecture.

Distinctive signage and floodlights at the setbacks help demonstrate this structure's height.