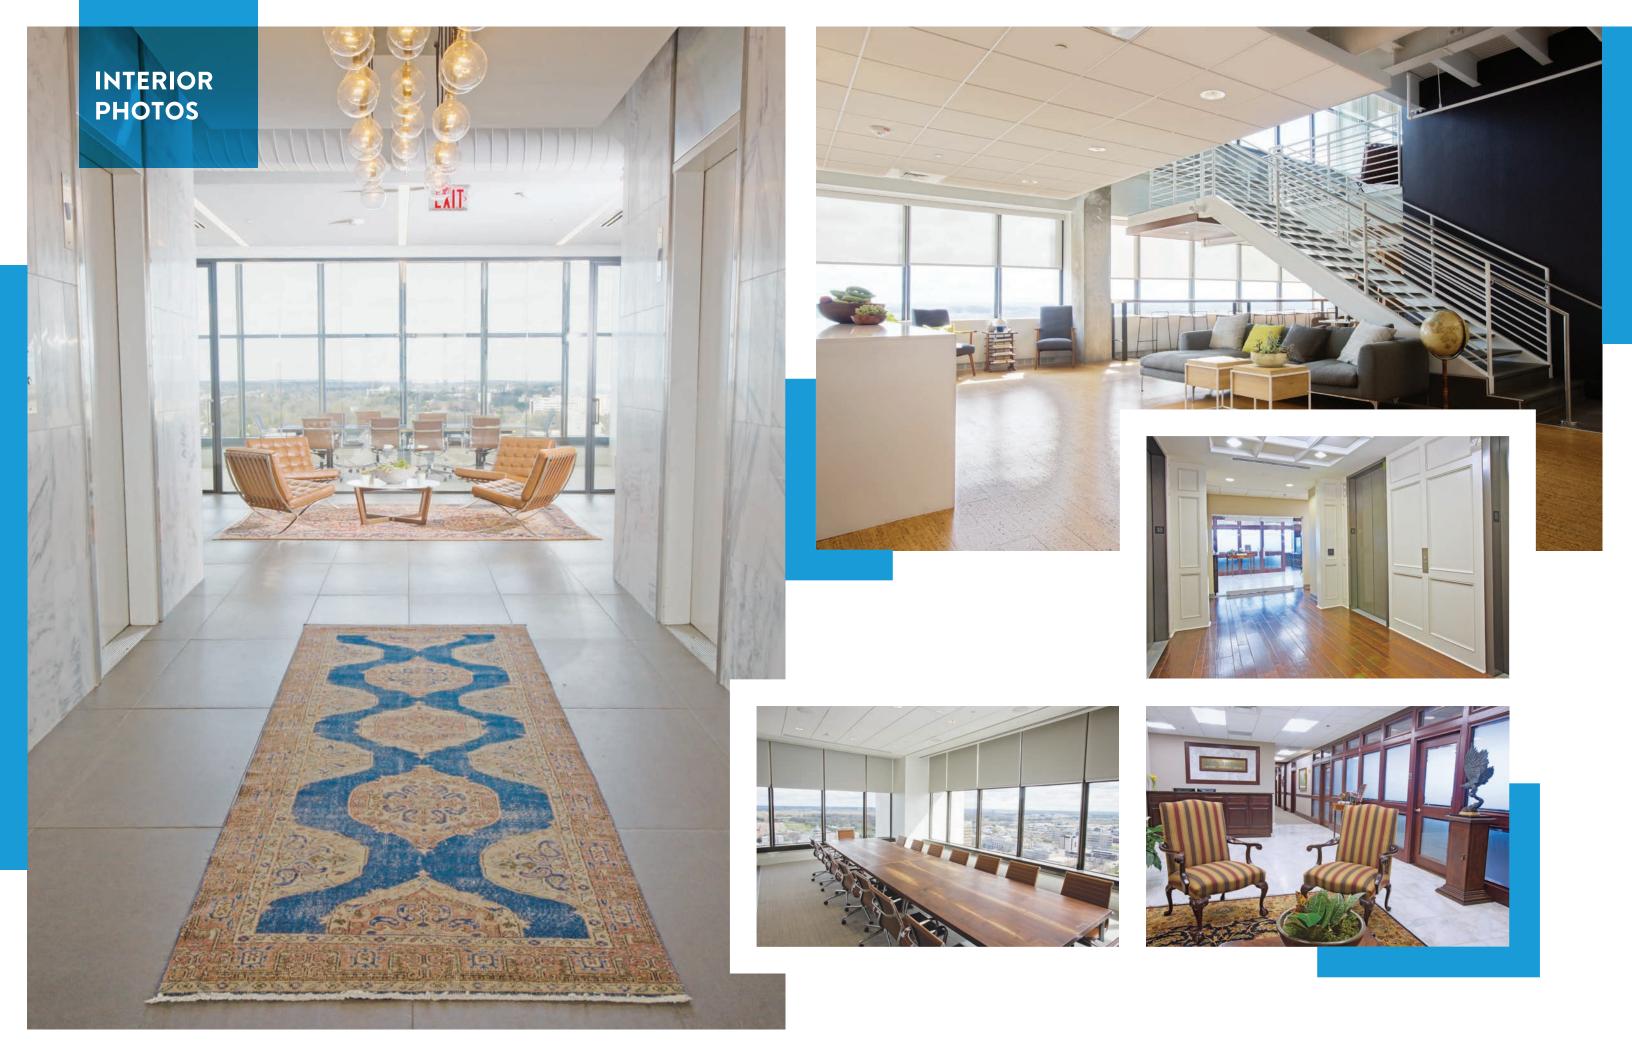

Regions Plaza offers office, retail and restaurant space in the heart of Jackson Central Business District.

The property is a 22-story Class–A office building with an enclosed nine-level parking garage. A great anchor for Jackson's skyline, Regions Plaza is the tallest building in downtown Jackson. Sporting the best features of both glass and stone construction, the concrete grid embraces each side of the inner glass tower like a modern skyscraper emerging from the cocoon of historic architecture.