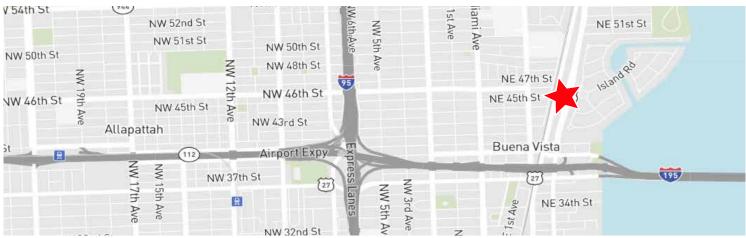

### Location overview

The Atrium is located in the heart of Edgewater, within walking distance of the Design District.

- East of I-95 and north of I-195
- Close proximity to restaurants, shopping, and banks
- Excellent access to Miami Beach, Design District, Downtown and Brickell