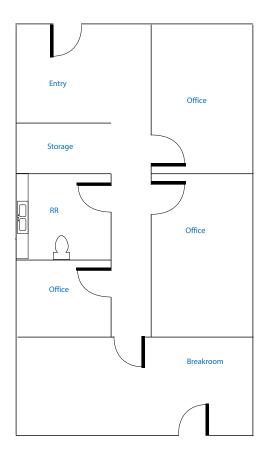

### **Features**

Bright, well improved condominium features three private offices, inviting lobby, storage & break area

Convenient in-suite restroom

Abundant parking shared with condominium complex shared with the two-building condominium complex. Parking ratio of  $\pm 4.73/1000 \text{ SF}$ 

The efficient medical / office layout includes a reception area

Relaxing, quiet working environment set within the natural beauty of Marin County

### Site Plan