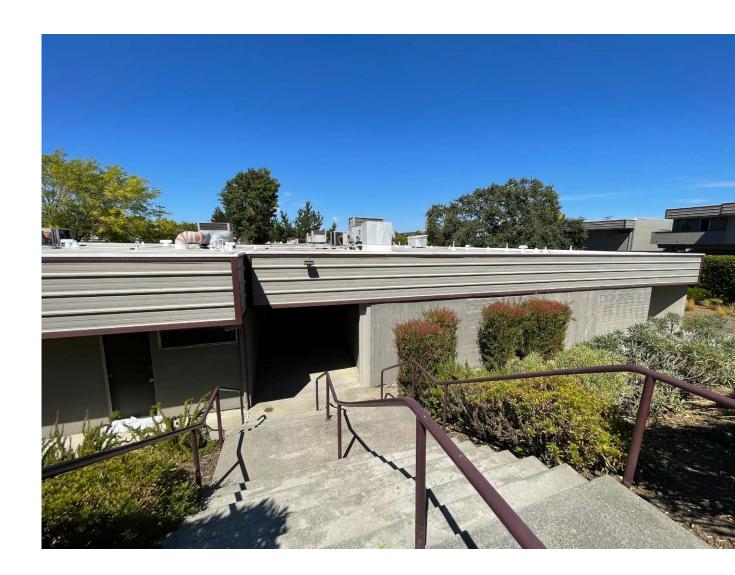

MEDICAL/OFFICE CONDOMINIUM

## Owner/User Opportunity for Sale or Lease

1615 HILL ROAD NOVATO, CALIFORNIA

UNIT 18 ±724 SQUARE FEET SALE: \$221,000 (\$305/SF)

LEASE: \$2.35/SF/MONTH, FULL SERVICE (LESS INTERIOR JANITORIAL)



# **Property Specifics**

#### Location

1615 Hill Road, Unit 18

#### Approximate Size

±724 Rentable Square Feet

#### Sale price

\$221,000 (\$305/SF)

#### Lease rate

\$2.35/SF/Month, Full Service (Less interior janitorial)

#### Zoning

BPO (Business and Professional Office) District

#### Assessor's Parcel Number

140-490-19

#### Flood Zone

Zone X

#### Availability

For sale or for lease



### **Features**



Bright, well improved condominium features three private offices, inviting lobby, storage & break area



Convenient in-suite restroom



Abundant parking shared with condominium complex shared with the two-building condominium complex. Parking ratio of  $\pm 4.73/1000 \text{ SF}$ 



The efficient medical / office layout includes a reception area



Relaxing, quiet working environment set within the natural beauty of Marin County



# Photo Gallery









### Site Plan





## 2023 Demographics/Traffic

|                   | 1 Mile    | 3 Miles   |
|-------------------|-----------|-----------|
| Population        | 13,082    | 45,342    |
| Avg HH Income     | \$128,733 | \$139,514 |
| Daytime Employees | 7,346     | 21,322    |

| Collection St | Cross St      | T