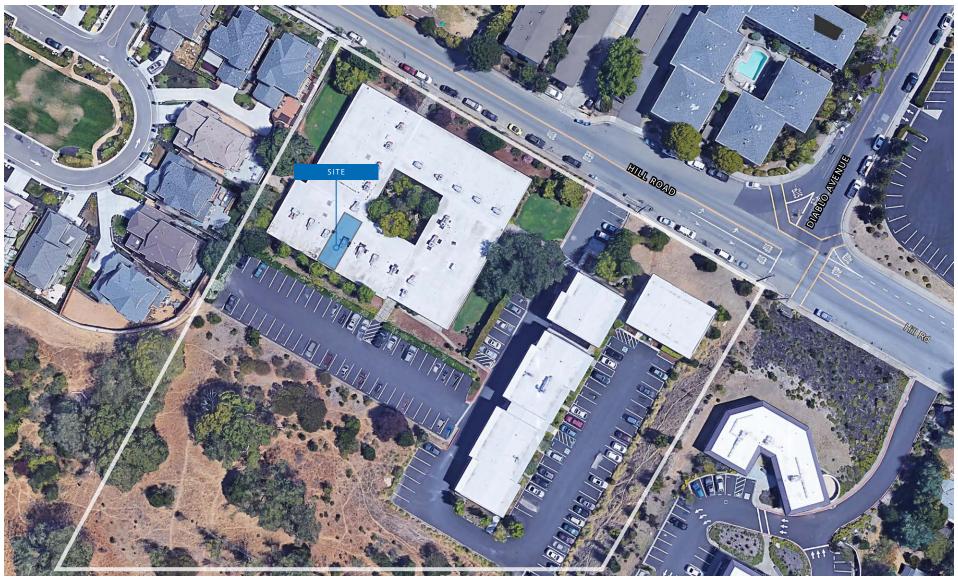

Valley | 4,461   |
| Diablo Ave    | Center Rd     | 6,528   |
| Diablo Ave    | Hilary Ct     | 5,755   |

### **Projected Expenses**

| Estimated Total    | \$1,106.31 | \$13,275.72 | \$1.53          |
|--------------------|------------|-------------|-----------------|
| Building Insurance | \$106.08   | \$1,273.00  | \$0.15          |
| HOA**              | \$713.99   | \$8,567.88  | \$0.99          |
| Property Taxes*    | \$286.24   | \$3,434.84  | \$0.40          |
| Expenses           | Monthly    | Annual      | Amount/SF/Month |
|                    |            |             |                 |

<sup>\*</sup>Property tax projected based on asking price

<sup>\*\*</sup> Current HOA fees as of 2024. Fees cover exterior maintenance, water, PG&E and landscaping.

# **Location Map**



# 1615 Hill Road, Unit 18 Novato, California

Exclusive Agent:

Joe McCallum
Associate
t 415-526-7672
joe.mccallum@nmrk.com
CA DRE #02048815

The distributor of this communication is performing acts for which a real estate license is required. The information contained herein has been obtained from sources deemed reliable but has not been verified and no guarantee, warranty or representation, either express or implied, is made with respect to such information. Terms of sale or lease and availability are subject to change or withdrawal without notice. Last updated: September 20, 2024 5:21 PM