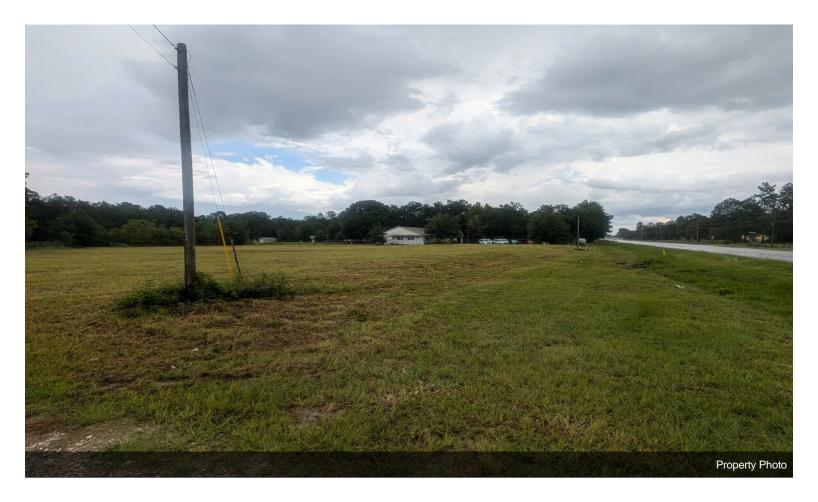

## 2.93 Acres Vacant Land

\$350,000

Rectangular parcel. Mostly cleared and level. .2.93 acres with approximately 330 feet of frontage along CR 218. Located near the Clay Hill community between Middleburg and US 301....

## 5400 County Road 218, Middleburg, FL 32068

Rectangular parcel. Mostly cleared and level. .2.93 acres with approximately 330 feet of frontage along CR 218. Located near the Clay Hill community between Middleburg and US 301.