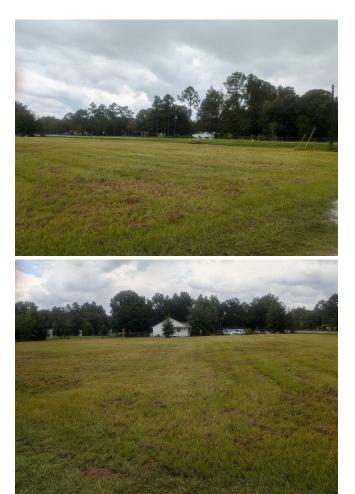

## 2.93 Acres Vacant Land

\$350,000

Rectangular parcel. Mostly cleared and level. .2.93 acres with approximately 330 feet of frontage along CR 218. Located near the Clay Hill community between Middleburg and US 301....

## 5400 County Road 218, Middleburg, FL 32068

Rectangular parcel. Mostly cleared and level. .2.93 acres with approximately 330 feet of frontage along CR 218. Located near the Clay Hill community between Middleburg and US 301.