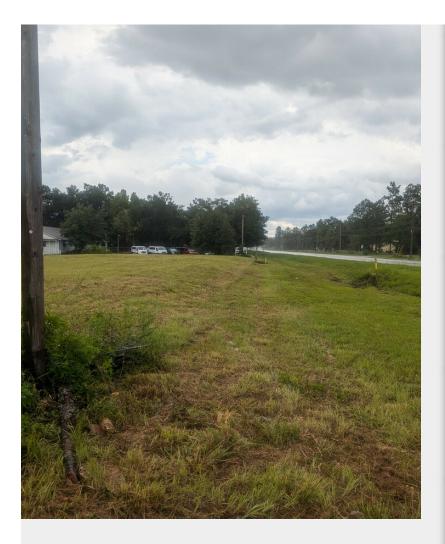

## 2.93 Acres Vacant Land

\$350,000

Rectangular parcel. Mostly cleared and level. .2.93 acres with approximately 330 feet of frontage along CR 218. Located near the Clay Hill community between Middleburg and US 301....

## 5400 County Road 218, Middleburg, FL 32068

Rectangular parcel. Mostly cleared and level. .2.93 acres with approximately 330 feet of frontage along CR 218. Located near the Clay Hill community between Middleburg and US 301.