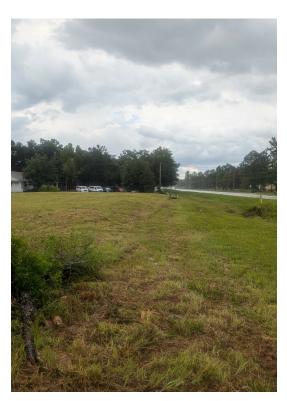

## 2.93 Acres Vacant Land

\$350,000

Rectangular parcel. Mostly cleared and level. .2.93 acres with approximately 330 feet of frontage along CR 218. Located near the Clay Hill community between Middleburg and US 301....

## 5400 County Road 218, Middleburg, FL 32068

Rectangular parcel. Mostly cleared and level. .2.93 acres with approximately 330 feet of frontage along CR 218. Located near the Clay Hill community between Middleburg and US 301.